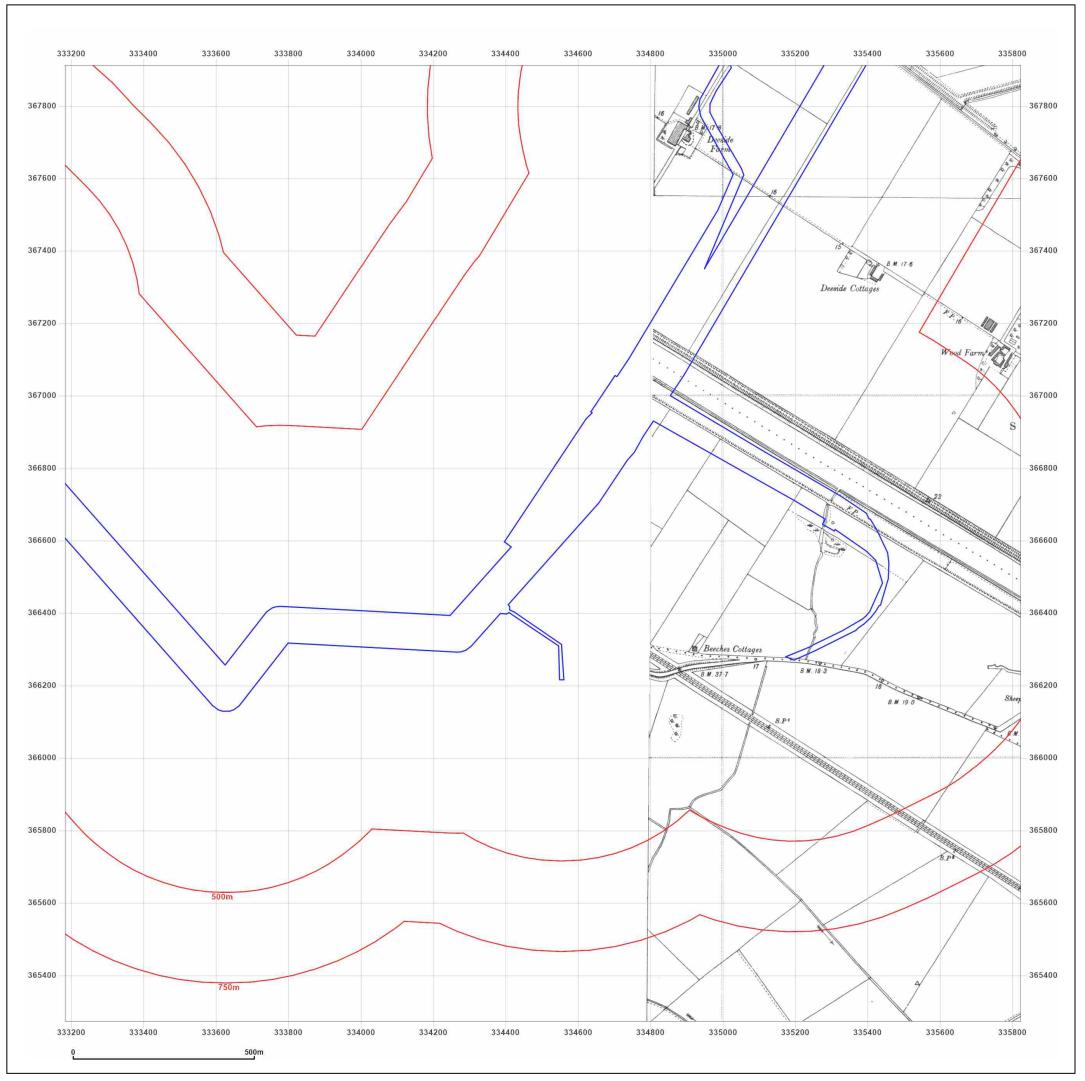

#### Site Details:

DCO Pipeline, Southern Route

2010

© Crown copyright and database rights 2018 Ordnance Survey 100035207

Production date: 30 July 2021

DCO Pipeline, Southern Route

| Client Ref:<br>Report Ref:<br>Grid Ref: | DCO Pipeline, Southern Route<br>GSIP-2021-10877-7380_SS_5_1<br>334502, 366592 |
|-----------------------------------------|-------------------------------------------------------------------------------|
| Map Name:                               | National Grid N                                                               |
| Map date:                               | 2021                                                                          |
| Scale:                                  | 1:10,000                                                                      |
| Printed at:                             | 1:10,000 <sup>S</sup>                                                         |
|                                         |                                                                               |
|                                         |                                                                               |
|                                         |                                                                               |
|                                         |                                                                               |