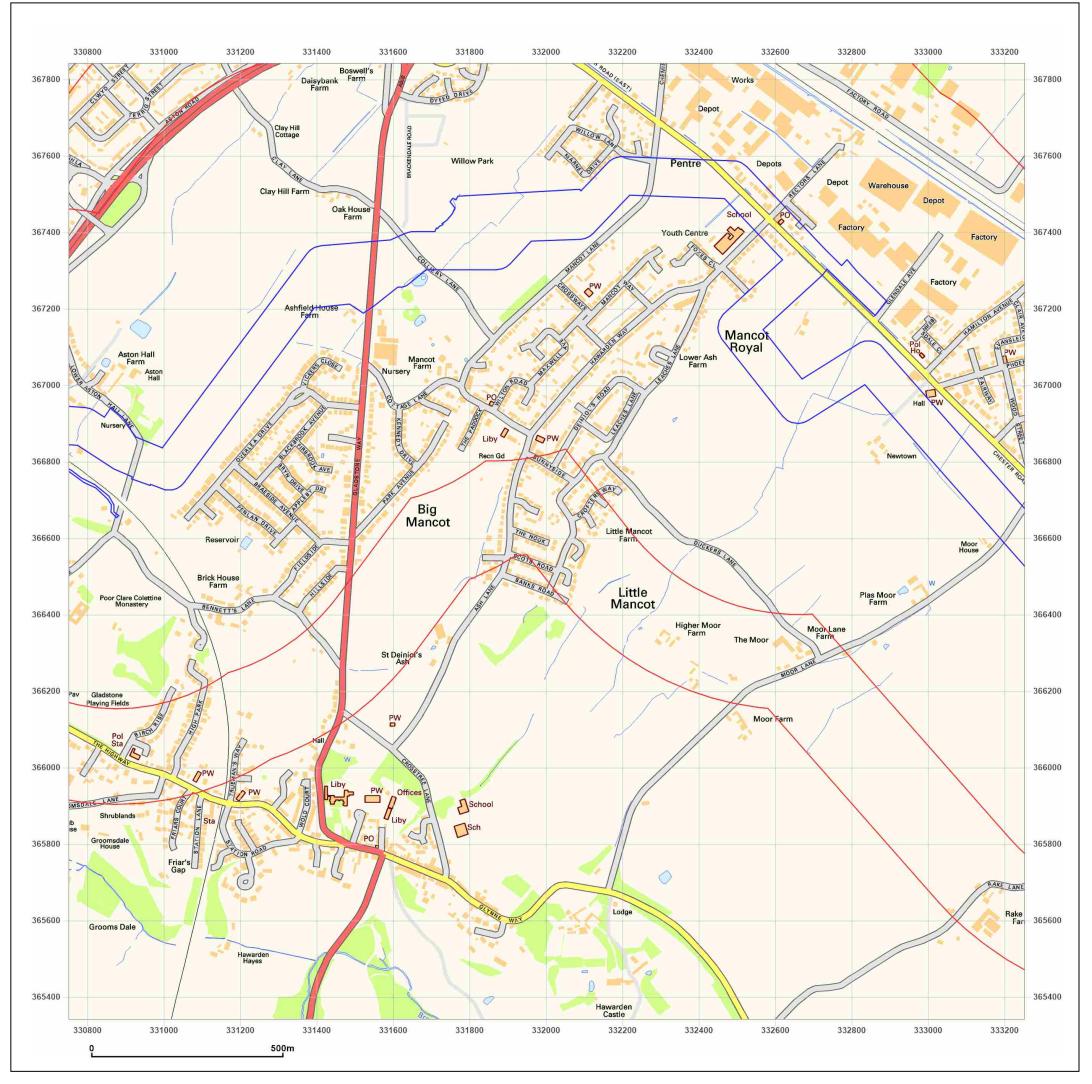

## Site Details:

DCO Pipeline, Southern Route

2010

© Crown copyright and database rights 2018 Ordnance Survey 100035207

Production date: 30 July 2021

DCO Pipeline, Southern Route

| Client Ref:<br>Report Ref:<br>Grid Ref: | DCO Pipeline, Southern Route<br>GSIP-2021-10877-7380_SS_4_1<br>332002, 366592 |
|-----------------------------------------|-------------------------------------------------------------------------------|
| Map Name:                               | National Grid N                                                               |
| Map date:                               | 2021                                                                          |
| Scale:                                  | 1:10,000                                                                      |
| Printed at:                             | 1:10,000 <sup>S</sup>                                                         |
|                                         |                                                                               |
|                                         |                                                                               |
|                                         |                                                                               |
|                                         |                                                                               |
|                                         |                                                                               |