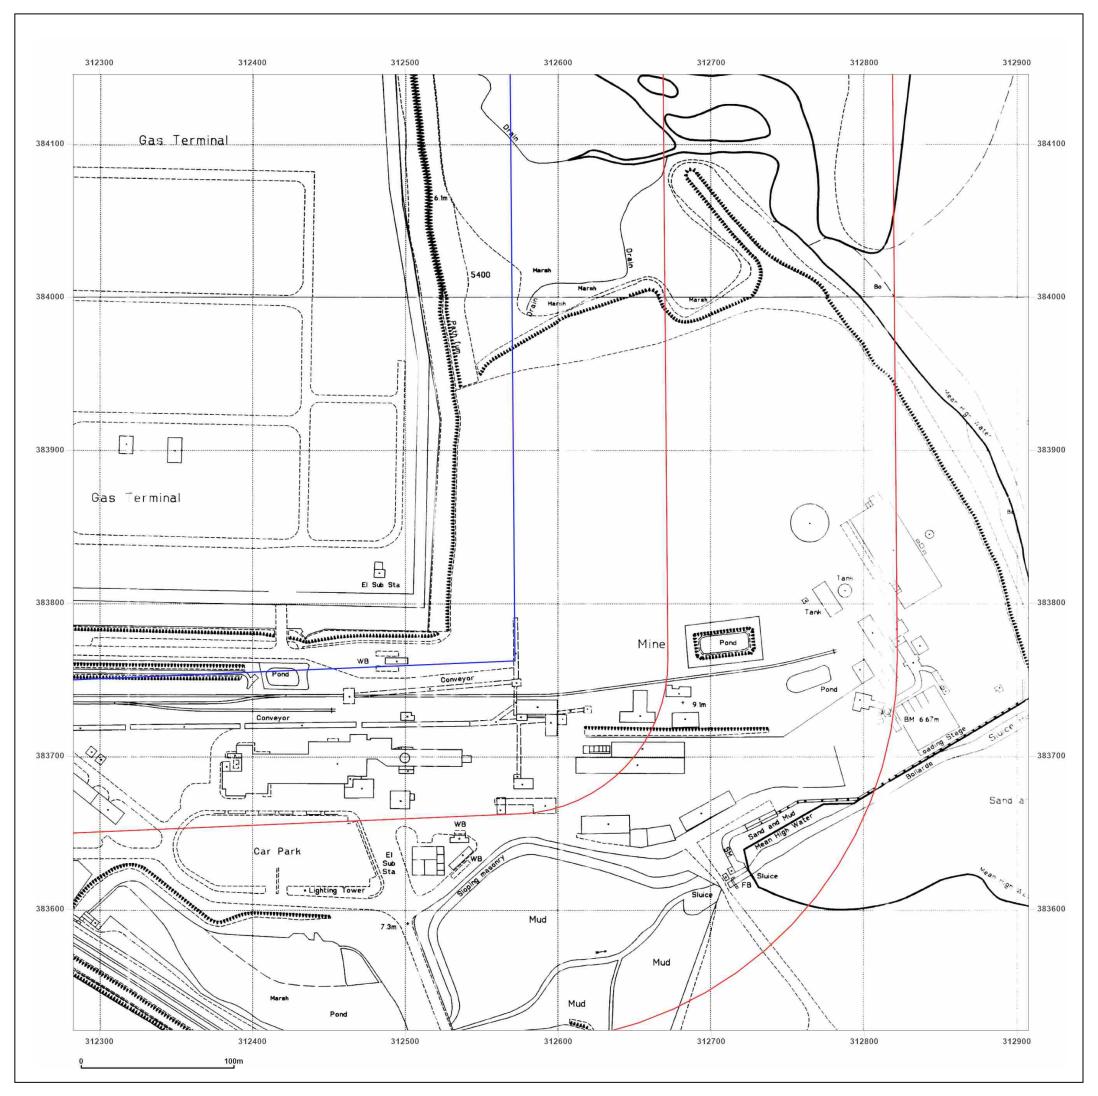

Produced by Groundsure Insights T: 08444 159000

 $\ensuremath{\mathbb{C}}$  Crown copyright and database rights 2018 Ordnance Survey 100035207

Production date: 30 July 2021

Hynet - Talacre

| Client Ref:<br>Report Ref:<br>Grid Ref: | Hynet - Talacre<br>GSIP-2021-10877-7374_LS_4_1<br>312595, 383833 |     |
|-----------------------------------------|------------------------------------------------------------------|-----|
| Map Name:                               | National Grid                                                    | N   |
| Map date:                               | <b>1994</b>                                                      | F F |
| Scale:                                  | 1:2,500                                                          | Ţ ⁻ |
| Printed at:                             | 1:2,500                                                          | S   |
|                                         |                                                                  |     |