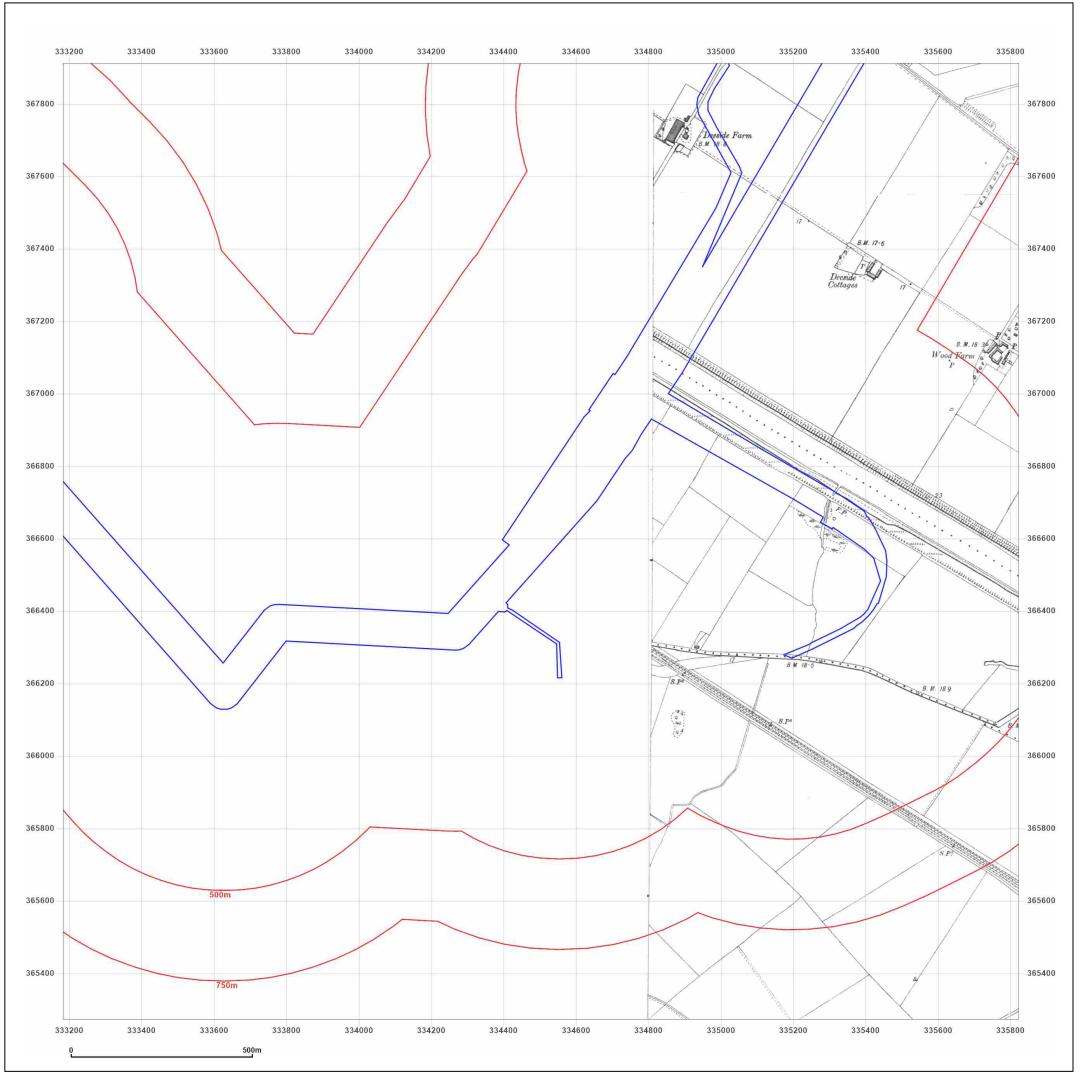

2021

 $\ensuremath{\mathbb{C}}$  Crown copyright and database rights 2018 Ordnance Survey 100035207

Production date: 30 July 2021

Historic Maps – Point of Ayr