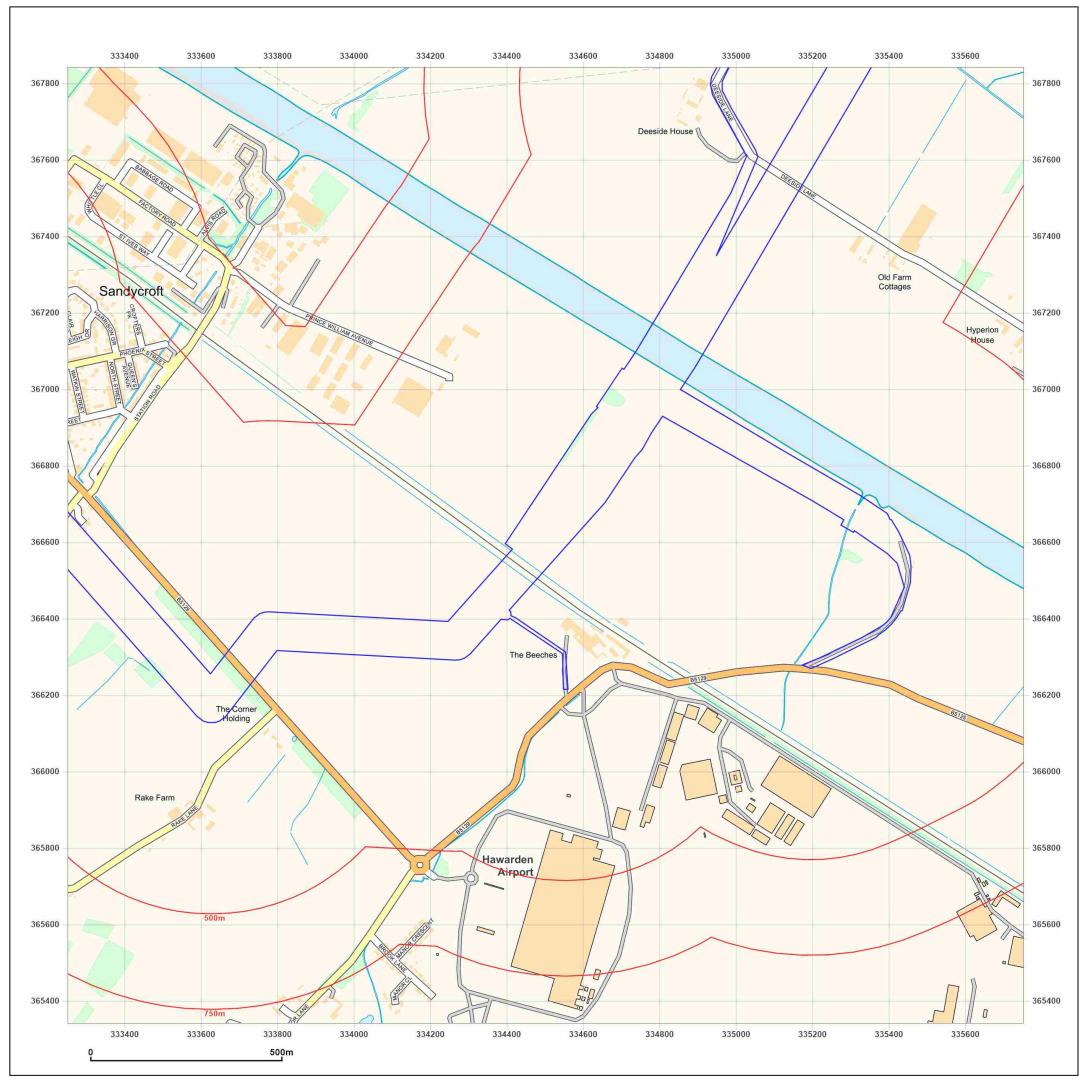

Production date: 30 July 2021

DCO Pipeline, Southern Route

| Client Ref:<br>Report Ref:<br>Grid Ref: | DCO Pipeline, Southern Route<br>GSIP-2021-10877-7380_SS_1_2<br>324502, 369092 |
|-----------------------------------------|-------------------------------------------------------------------------------|
| Map Name:                               | National Grid N                                                               |
| Map date:                               | 2021                                                                          |
| Scale:                                  | 1:10,000                                                                      |
| Printed at:                             | 1:10,000 <sup>S</sup>                                                         |
|                                         |                                                                               |