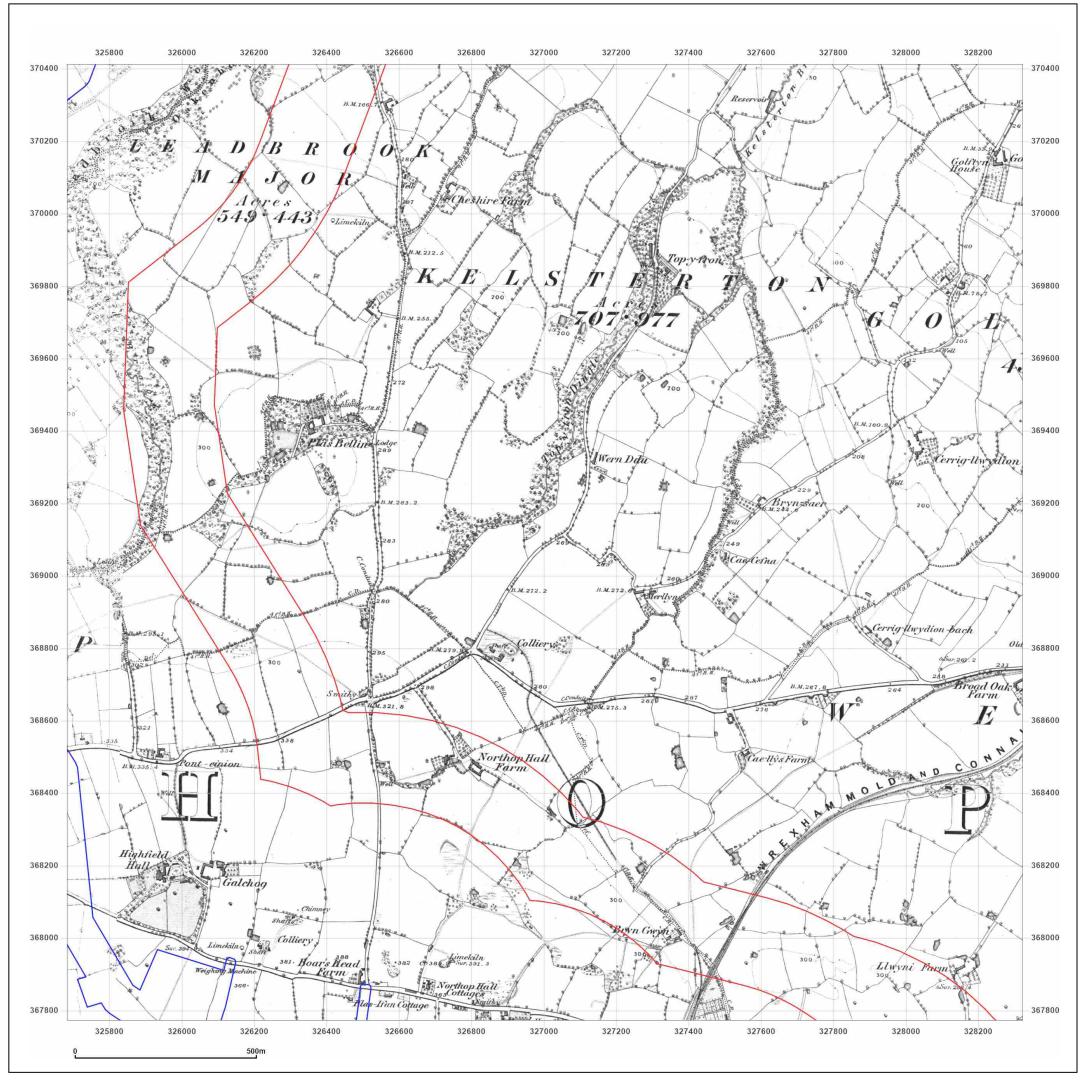

## Site Details:

DCO Pipeline, Southern Route

Levelled N/A

© Crown copyright and database rights 2018 Ordnance Survey 100035207

Production date: 30 July 2021

DCO Pipeline, Southern Route

Copyright N/A Levelled N/A