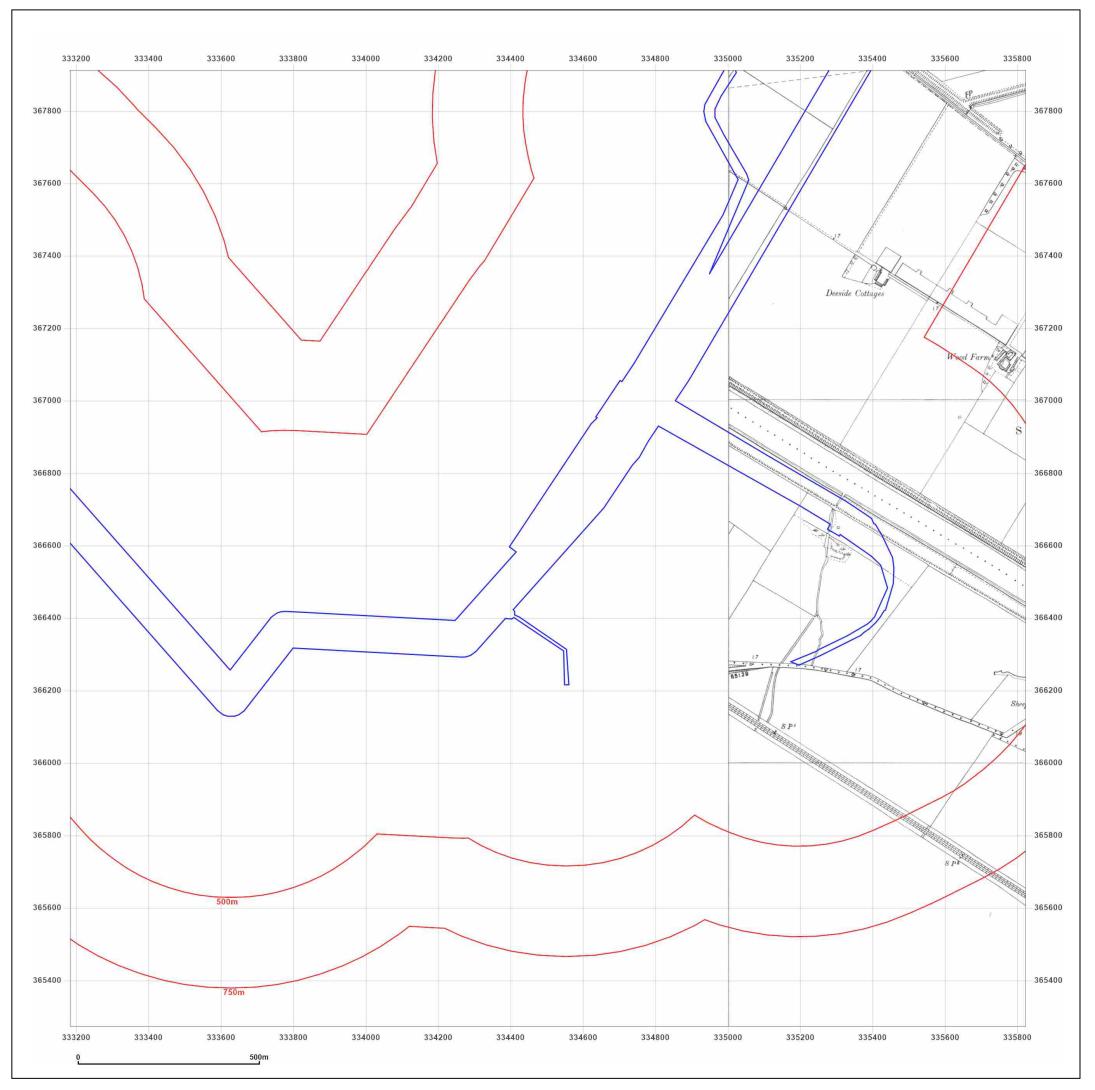

© Crown copyright and database rights 2018 Ordnance Survey 100035207

Production date: 30 July 2021

DCO Pipeline, Southern Route

Surveyed 1948 Revised 1948 Edition N/A Copyright 1954 Levelled N/A

Produced by Groundsure Insights T: 08444 159000