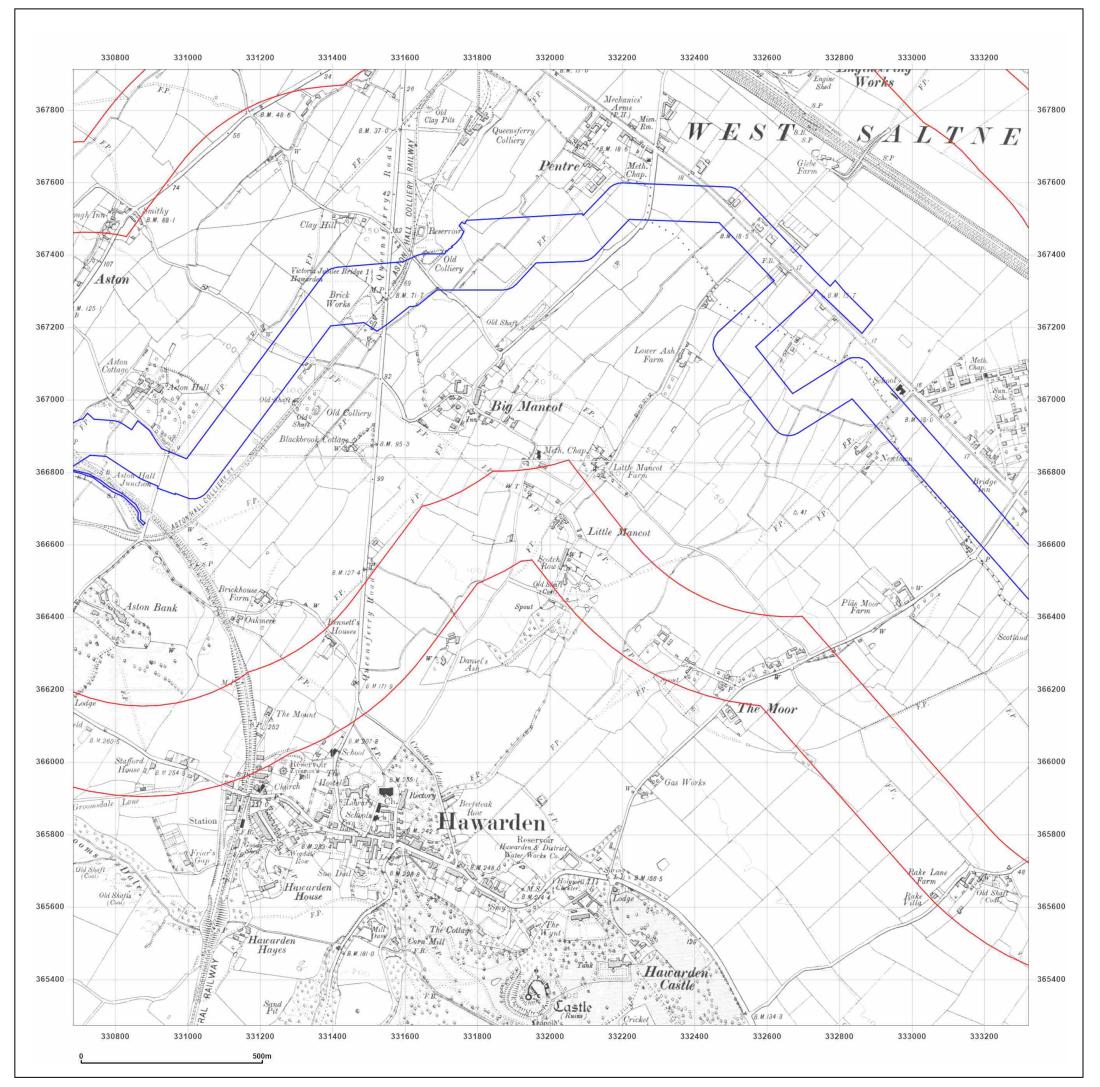

## Site Details:

DCO Pipeline, Southern Route

2010

© Crown copyright and database rights 2018 Ordnance Survey 100035207

Production date: 30 July 2021

DCO Pipeline, Southern Route

| Client Ref:<br>Report Ref:<br>Grid Ref: | DCO Pipeline, Southern Route<br>GSIP-2021-10877-7380_SS_4_1<br>332002, 366592 |
|-----------------------------------------|-------------------------------------------------------------------------------|
| Map Name:                               | National Grid N                                                               |
| Map date:                               | 2021                                                                          |
| Scale:                                  | 1:10,000                                                                      |
| Printed at:                             | 1:10,000 <sup>S</sup>                                                         |
|                                         |                                                                               |
|                                         |                                                                               |
|                                         |                                                                               |
|                                         |                                                                               |
|                                         |                                                                               |