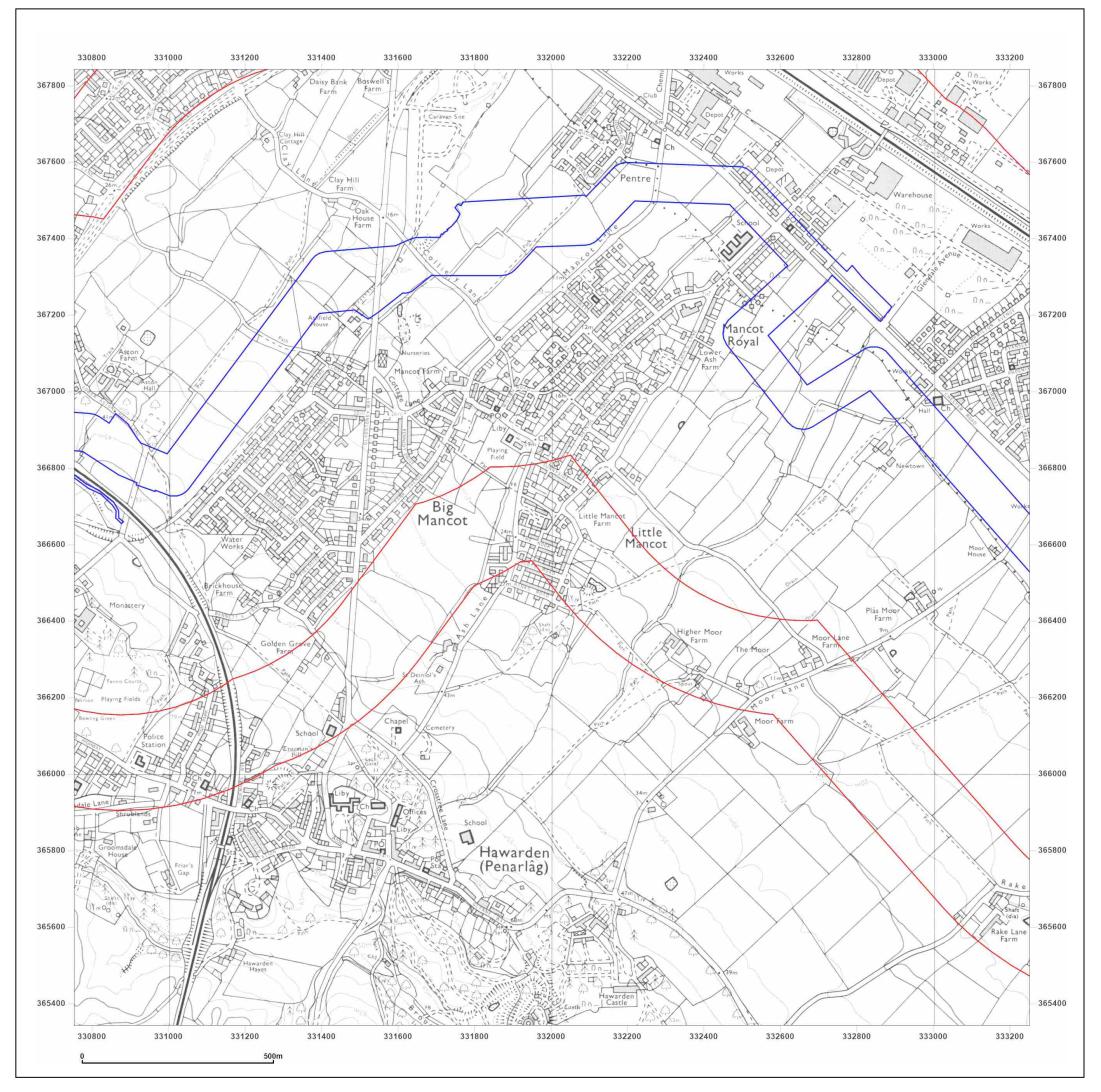

## Site Details:

DCO Pipeline, Southern Route

2010

© Crown copyright and database rights 2018 Ordnance Survey 100035207

Production date: 30 July 2021

DCO Pipeline, Southern Route

| Client Ref:<br>Report Ref:<br>Grid Ref: | DCO Pipeline, Southern Route<br>GSIP-2021-10877-7380_SS_4_1<br>332002, 366592 |
|-----------------------------------------|-------------------------------------------------------------------------------|
| Map Name:                               | National Grid N                                                               |
| Map date:                               | 2021                                                                          |
| Scale:                                  | 1:10,000                                                                      |
| Printed at:                             | 1:10,000 <sup>S</sup>                                                         |
|                                         |                                                                               |
|                                         |                                                                               |
|                                         |                                                                               |
|                                         |                                                                               |
|                                         |                                                                               |