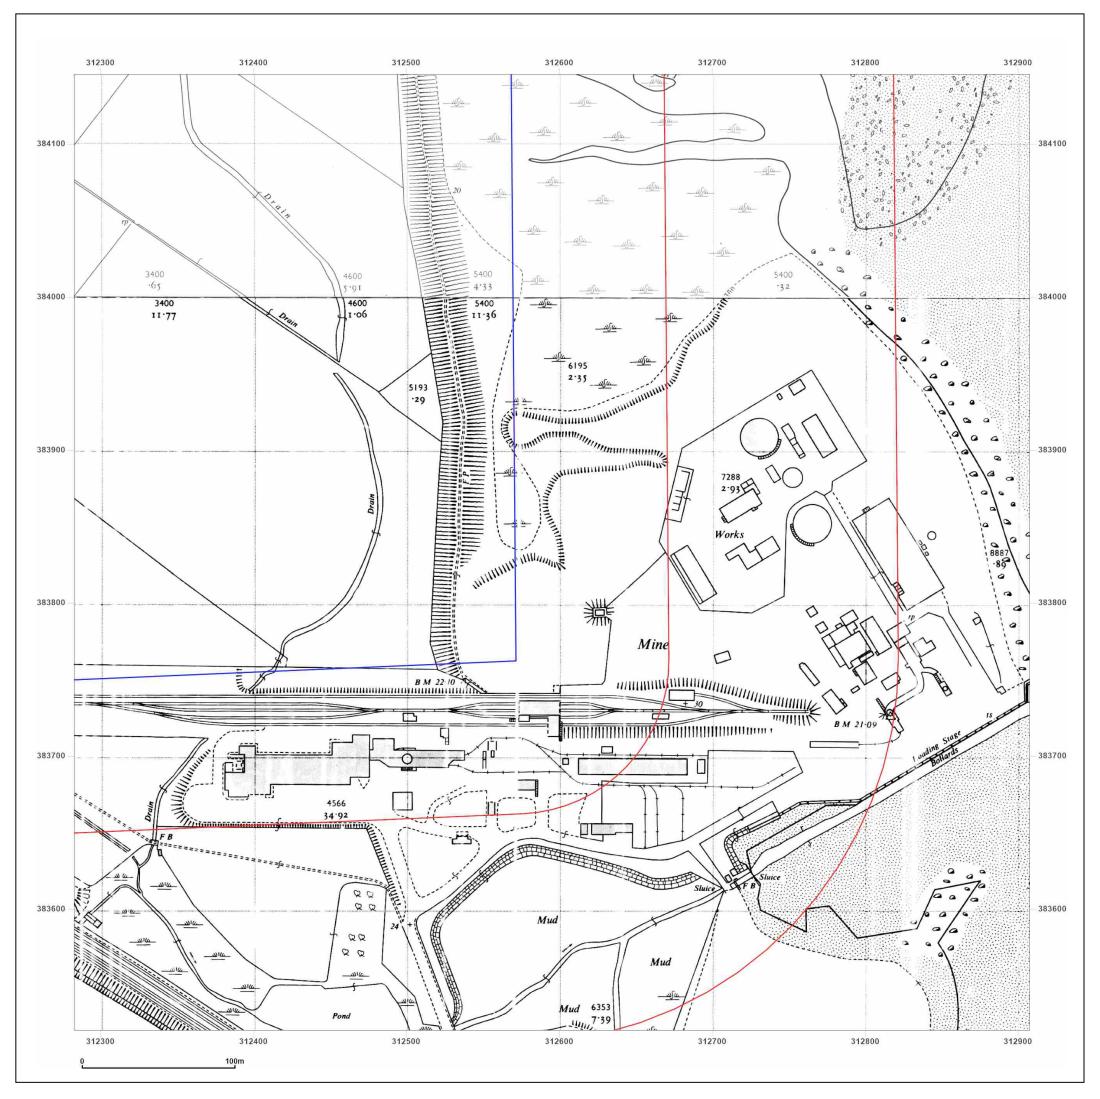

Hynet - Talacre

| Client Ref:<br>Report Ref:<br>Grid Ref: | Hynet - Talacre<br>GSIP-2021-10877-7374_LS_4_1<br>312595, 383833 |                       |
|-----------------------------------------|------------------------------------------------------------------|-----------------------|
| Map Name:                               | National Grid                                                    | N                     |
| Map date:                               | 1961-1963                                                        |                       |
| Scale:                                  | 1:2,500                                                          | <b>T</b> <sup>□</sup> |
| Printed at:                             | 1:2,500                                                          | S                     |
|                                         |                                                                  |                       |