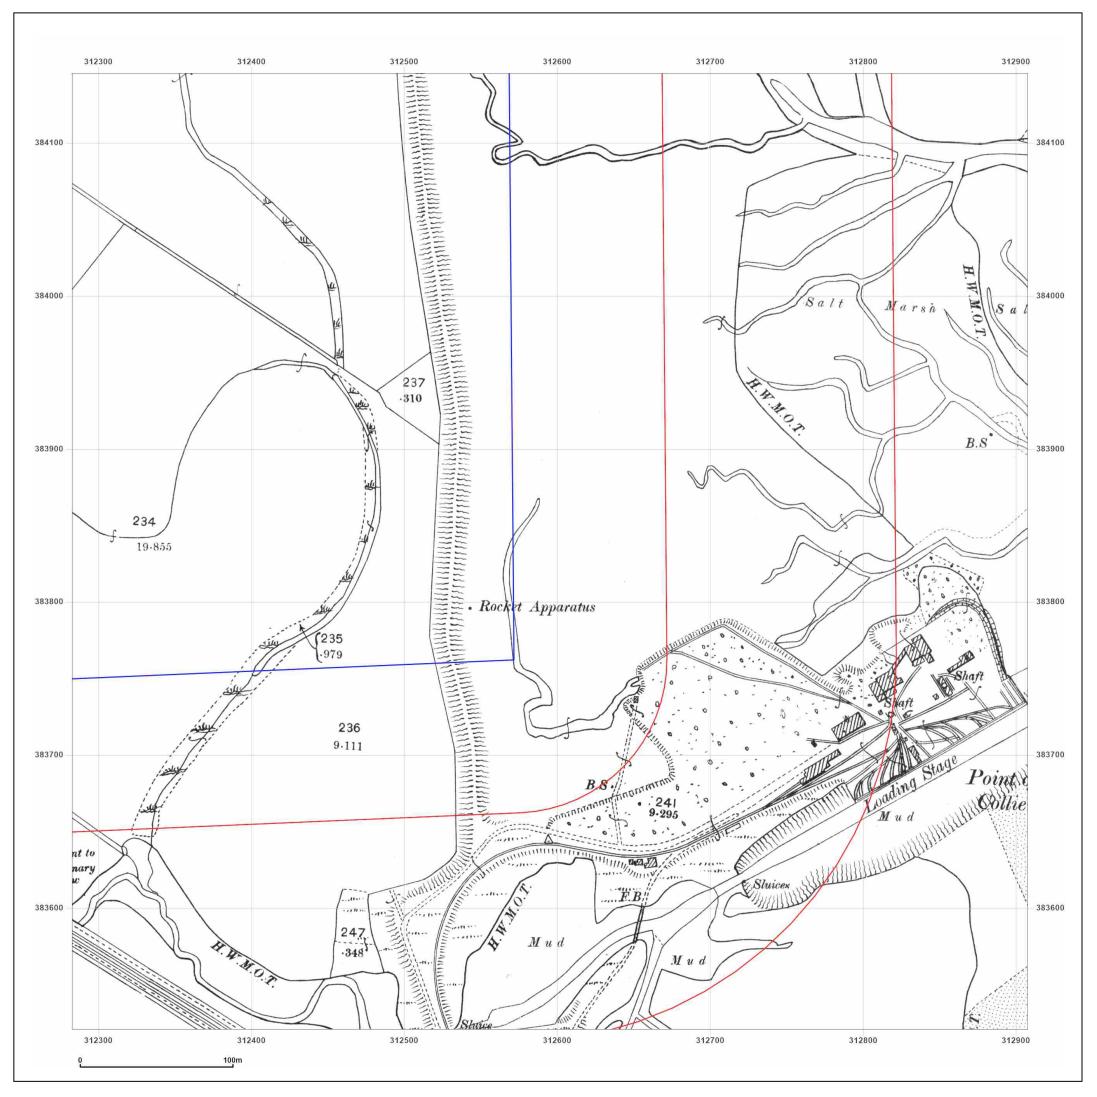

Production date: 30 July 2021

Hynet - Talacre

© Crown copyright and database rights 2018 Ordnance Survey 100035207

Production date: 30 July 2021

Hynet - Talacre

| Client Ref:<br>Report Ref:<br>Grid Ref: | Hynet - Talacre<br>GSIP-2021-10877-7374_LS_4_<br>312595, 383833 | _1 |
|-----------------------------------------|-----------------------------------------------------------------|----|
| Map Name:                               | County Series                                                   | Ν  |
| Map date:                               | 1872                                                            |    |
| Scale:                                  | 1:2,500                                                         |    |
| Printed at:                             | 1:2,500                                                         | S  |