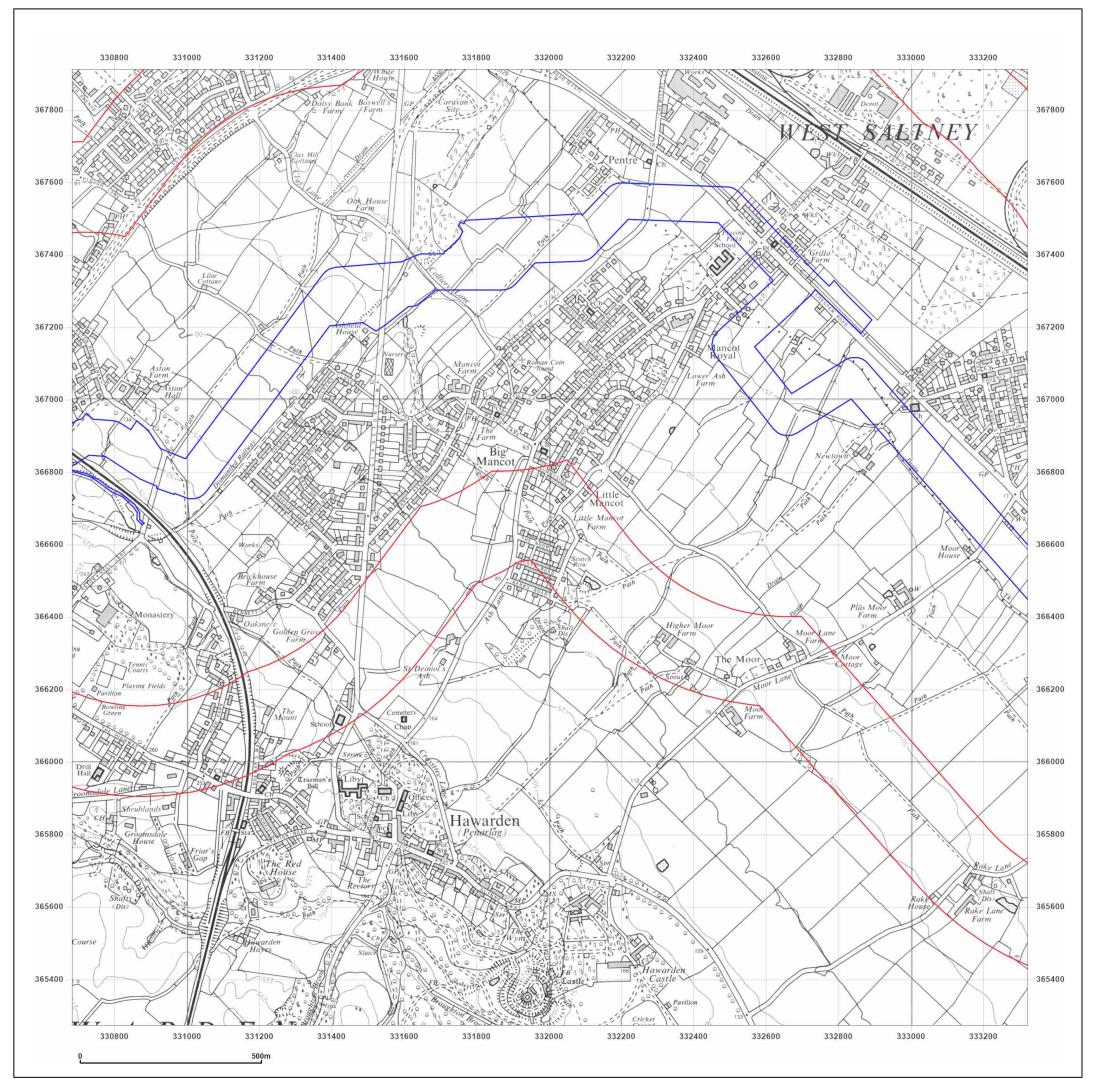

## Site Details:

DCO Pipeline, Southern Route

2010

© Crown copyright and database rights 2018 Ordnance Survey 100035207

Production date: 30 July 2021

DCO Pipeline, Southern Route

| Client Ref:<br>Report Ref:<br>Grid Ref: | DCO Pipeline, Southern Route<br>GSIP-2021-10877-7380_SS_4_1<br>332002, 366592 |
|-----------------------------------------|-------------------------------------------------------------------------------|
| Map Name:                               | National Grid N                                                               |
| Map date:                               | 2021                                                                          |
| Scale:                                  | 1:10,000                                                                      |
| Printed at:                             | 1:10,000 <sup>S</sup>                                                         |
|                                         |                                                                               |
|                                         |                                                                               |
|                                         |                                                                               |
|                                         |                                                                               |
|                                         |                                                                               |