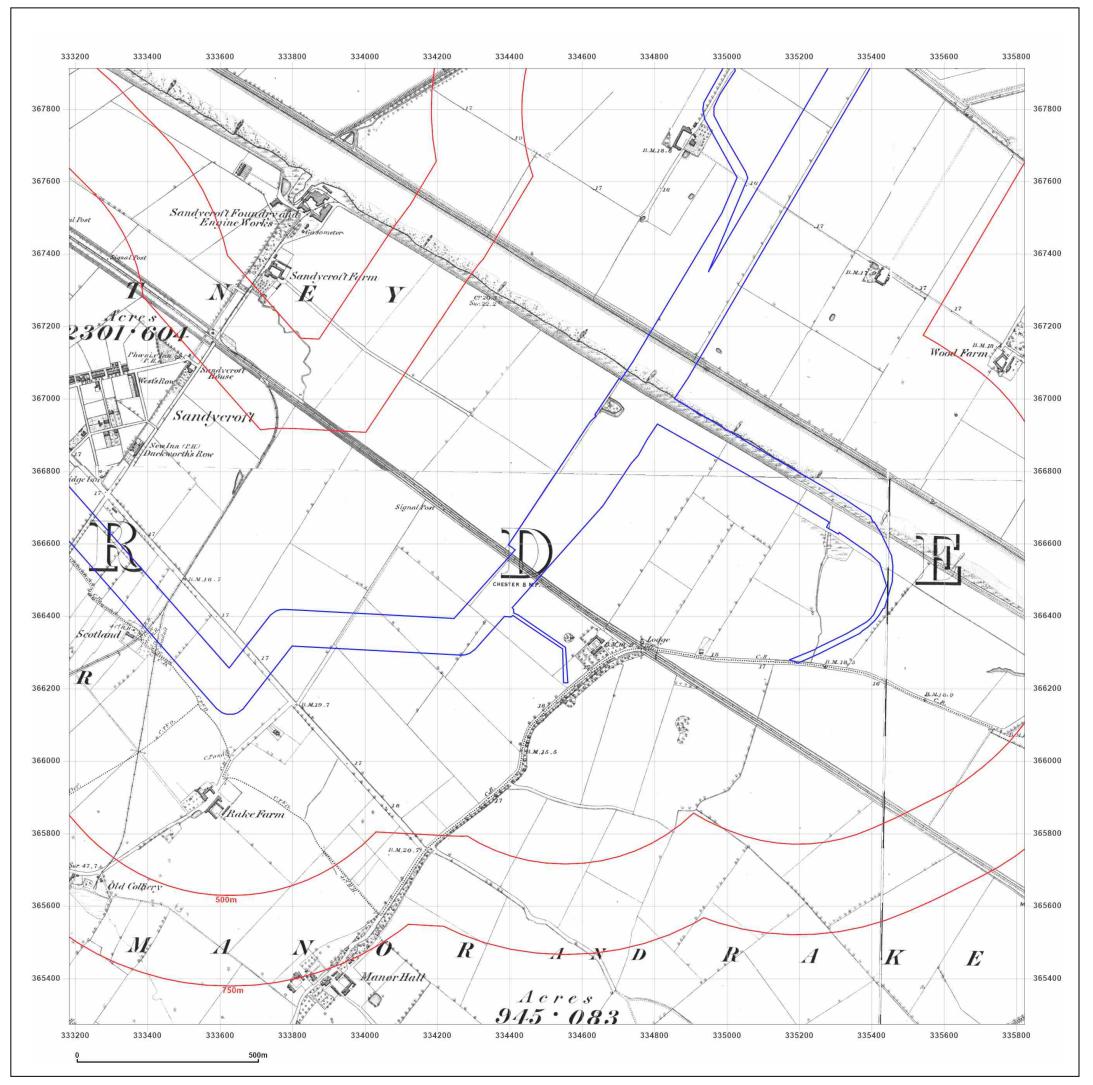

© Crown copyright and database rights 2018 Ordnance Survey 100035207

Production date: 30 July 2021

DCO Pipeline, Southern Route

| Client Ref:<br>Report Ref:<br>Grid Ref: | DCO Pipeline, Southern Route<br>GSIP-2021-10877-7380_SS_5_1<br>334502, 366592 |
|-----------------------------------------|-------------------------------------------------------------------------------|
| Map Name:                               | National Grid N                                                               |
| Map date:                               | 2001 W                                                                        |
| Scale:                                  | 1:10,000                                                                      |
| Printed at:                             | 1:10,000 <sup>s</sup>                                                         |
|                                         |                                                                               |
|                                         |                                                                               |
|                                         |                                                                               |
|                                         |                                                                               |

2001

© Crown copyright and database rights 2018 Ordnance Survey 100035207

Production date: 30 July 2021

Μ