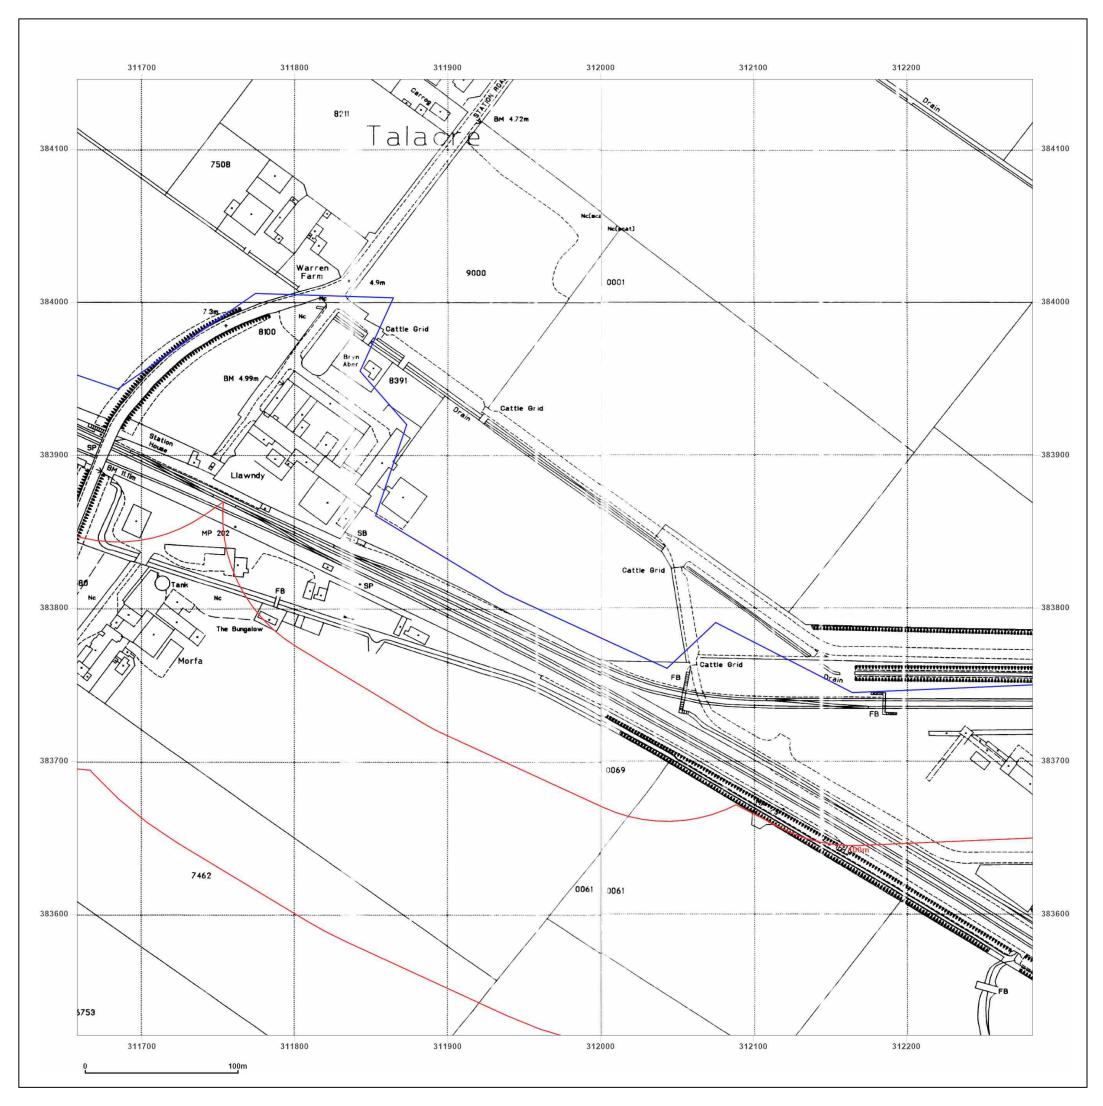

Produced by Groundsure Insights T: 08444 159000

 $\ensuremath{\mathbb{C}}$  Crown copyright and database rights 2018 Ordnance Survey 100035207

Production date: 30 July 2021

Hynet - Talacre

| Client Ref:<br>Report Ref:<br>Grid Ref: | Hynet - Talacre<br>GSIP-2021-10877-7374_LS_4_1<br>312595, 383833 |     |
|-----------------------------------------|------------------------------------------------------------------|-----|
| Map Name:                               | National Grid                                                    | N   |
| Map date:                               | <b>1994</b>                                                      | F F |
| Scale:                                  | 1:2,500                                                          | Ţ ⁻ |
| Printed at:                             | 1:2,500                                                          | S   |
|                                         |                                                                  |     |