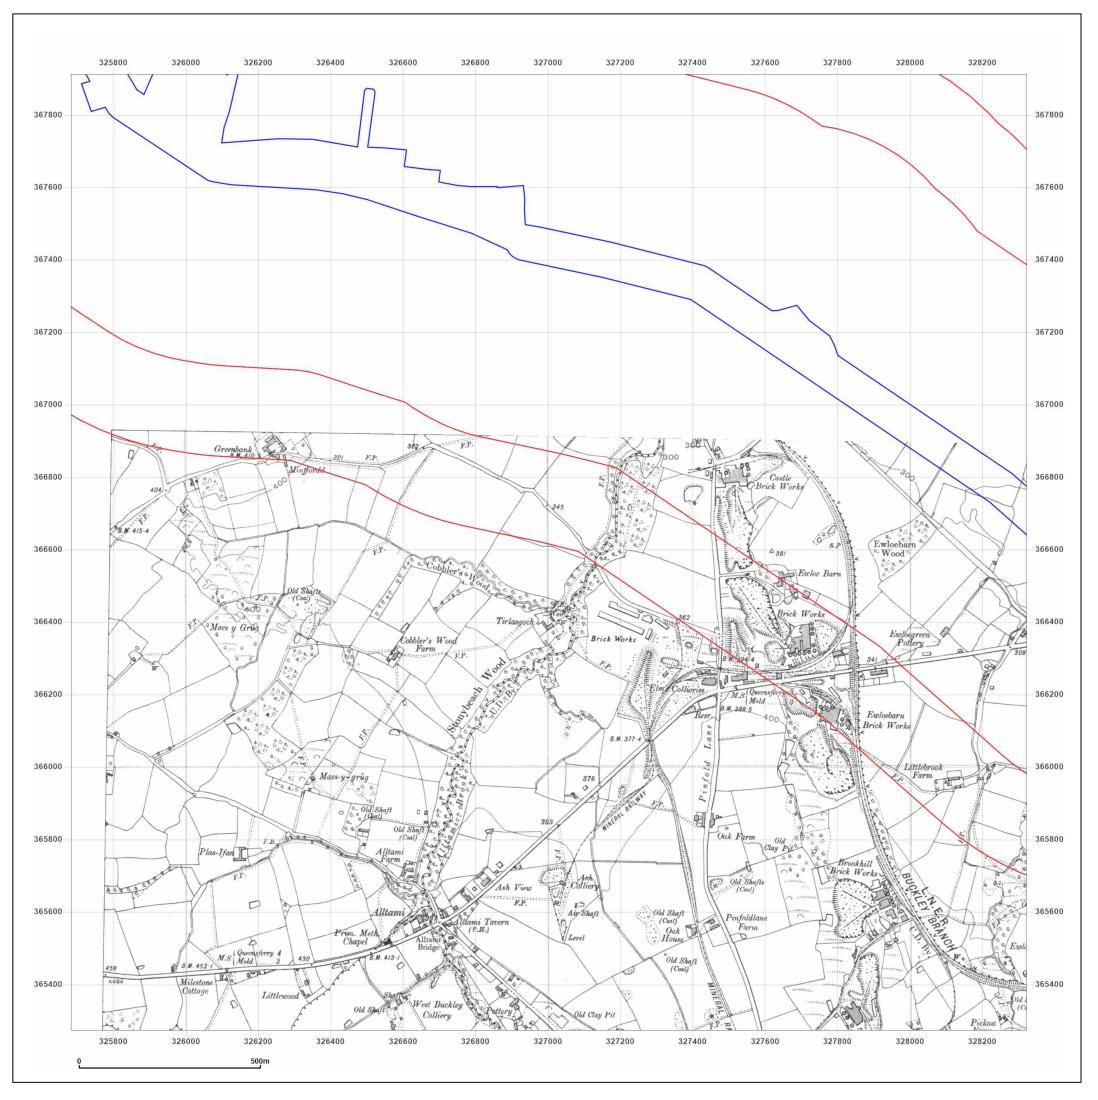

## Site Details:

DCO Pipeline, Southern Route

2010

© Crown copyright and database rights 2018 Ordnance Survey 100035207

Production date: 30 July 2021

DCO Pipeline, Southern Route

| Client Ref:<br>Report Ref:<br>Grid Ref: | DCO Pipeline, Southern Route<br>GSIP-2021-10877-7380_SS_2_1<br>327002, 366592 |
|-----------------------------------------|-------------------------------------------------------------------------------|
| Map Name:                               | National Grid N                                                               |
| Map date:                               | 2021                                                                          |
| Scale:                                  | 1:10,000                                                                      |
| Printed at:                             | 1:10,000 <sup>S</sup>                                                         |
|                                         |                                                                               |
|                                         |                                                                               |
|                                         |                                                                               |
|                                         |                                                                               |
|                                         |                                                                               |