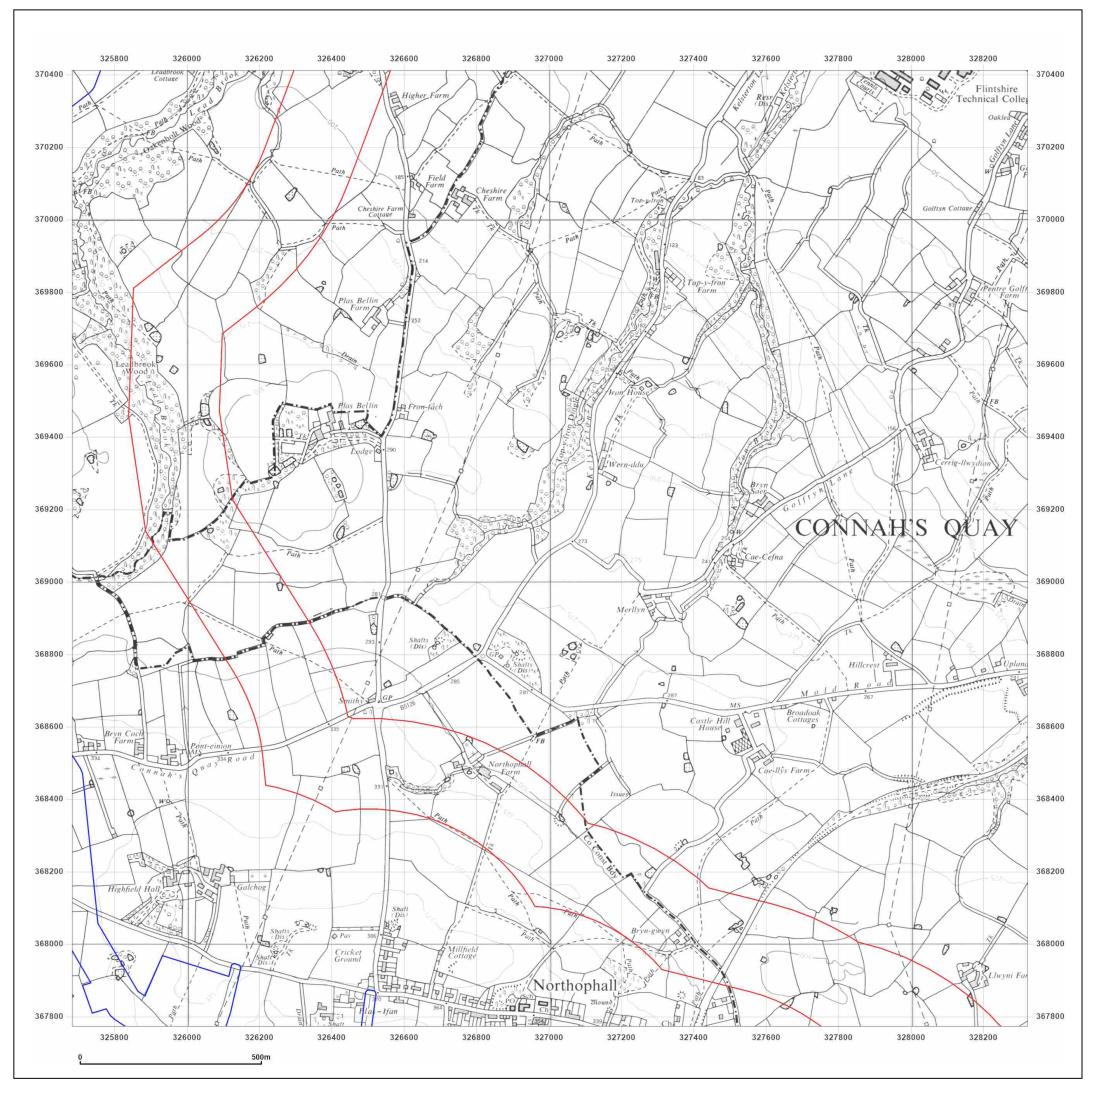

2010

© Crown copyright and database rights 2018 Ordnance Survey 100035207

Production date: 30 July 2021

DCO Pipeline, Southern Route

| Client Ref:<br>Report Ref:<br>Grid Ref: | DCO Pipeline, Southern Route<br>GSIP-2021-10877-7380_SS_2_2<br>327002, 369092 |
|-----------------------------------------|-------------------------------------------------------------------------------|
| Map Name:                               | National Grid N                                                               |
| Map date:                               | 2021                                                                          |
| Scale:                                  | 1:10,000                                                                      |
| Printed at:                             | 1:10,000 <sup>S</sup>                                                         |
|                                         |                                                                               |
|                                         |                                                                               |
|                                         |                                                                               |