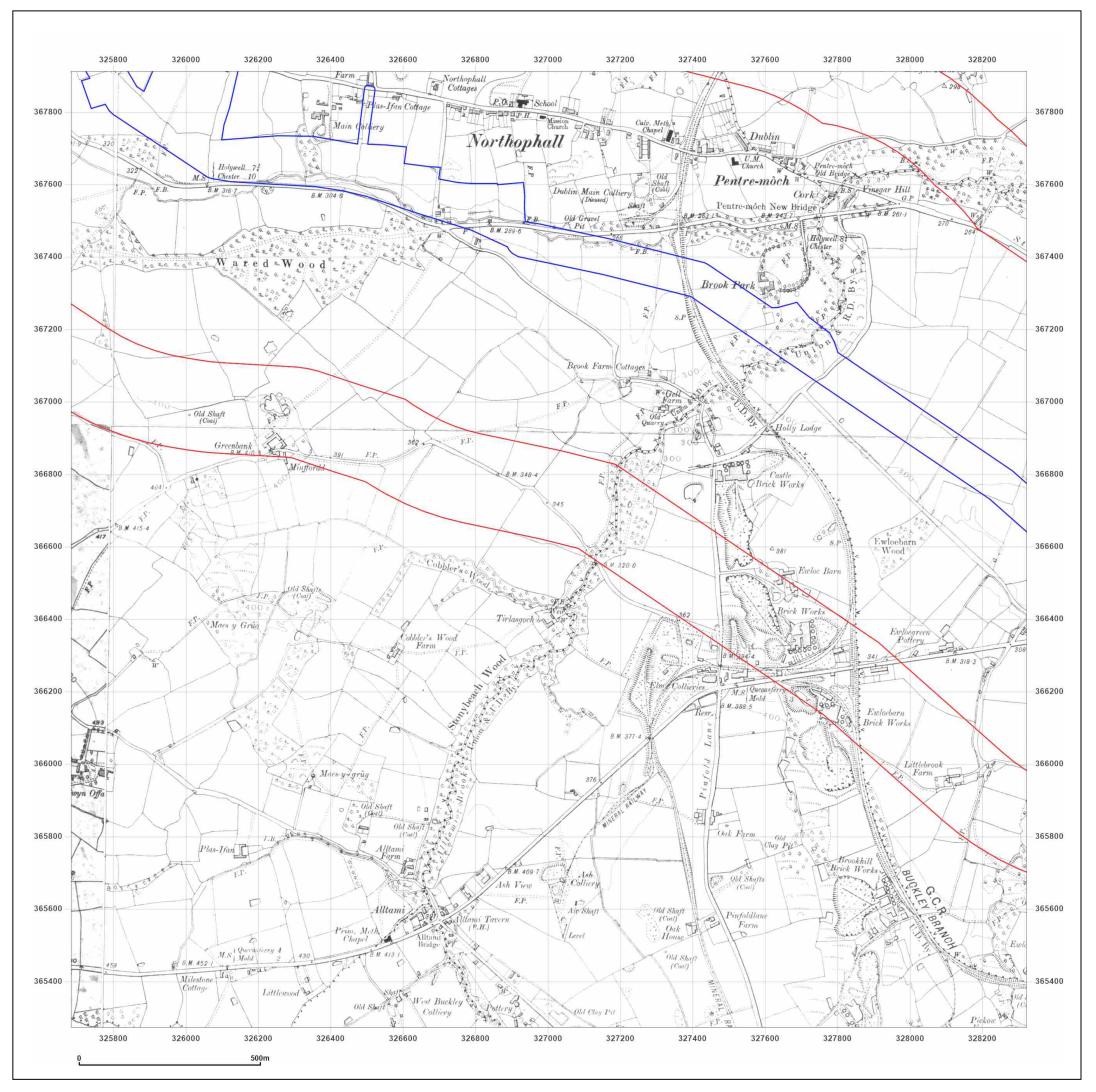

## Site Details:

DCO Pipeline, Southern Route

Levelled N/A

© Crown copyright and database rights 2018 Ordnance Survey 100035207

Production date: 30 July 2021

DCO Pipeline, Southern Route

Copyright N/A Levelled N/A