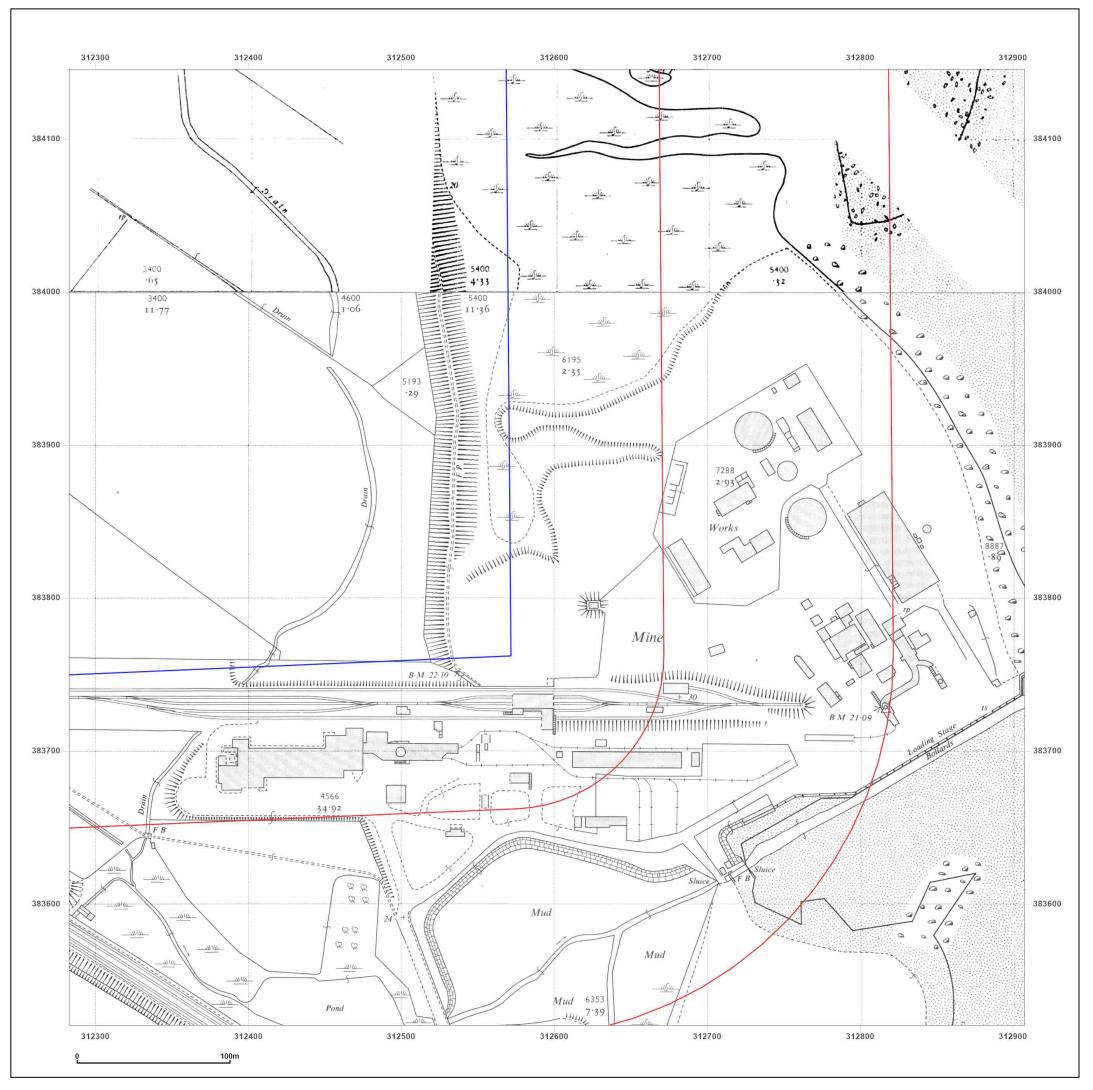

Hynet - Talacre

| Client Ref:<br>Report Ref:<br>Grid Ref: | Hynet - Talacre<br>GSIP-2021-10877-7374_LS_3_<br>311970, 383833 | _1 |
|-----------------------------------------|-----------------------------------------------------------------|----|
| Map Name:                               | County Series                                                   | Ν  |
| Map date:                               | 1912                                                            |    |
| Scale:                                  | 1:2,500                                                         |    |
| Printed at:                             | 1:2,500                                                         | S  |