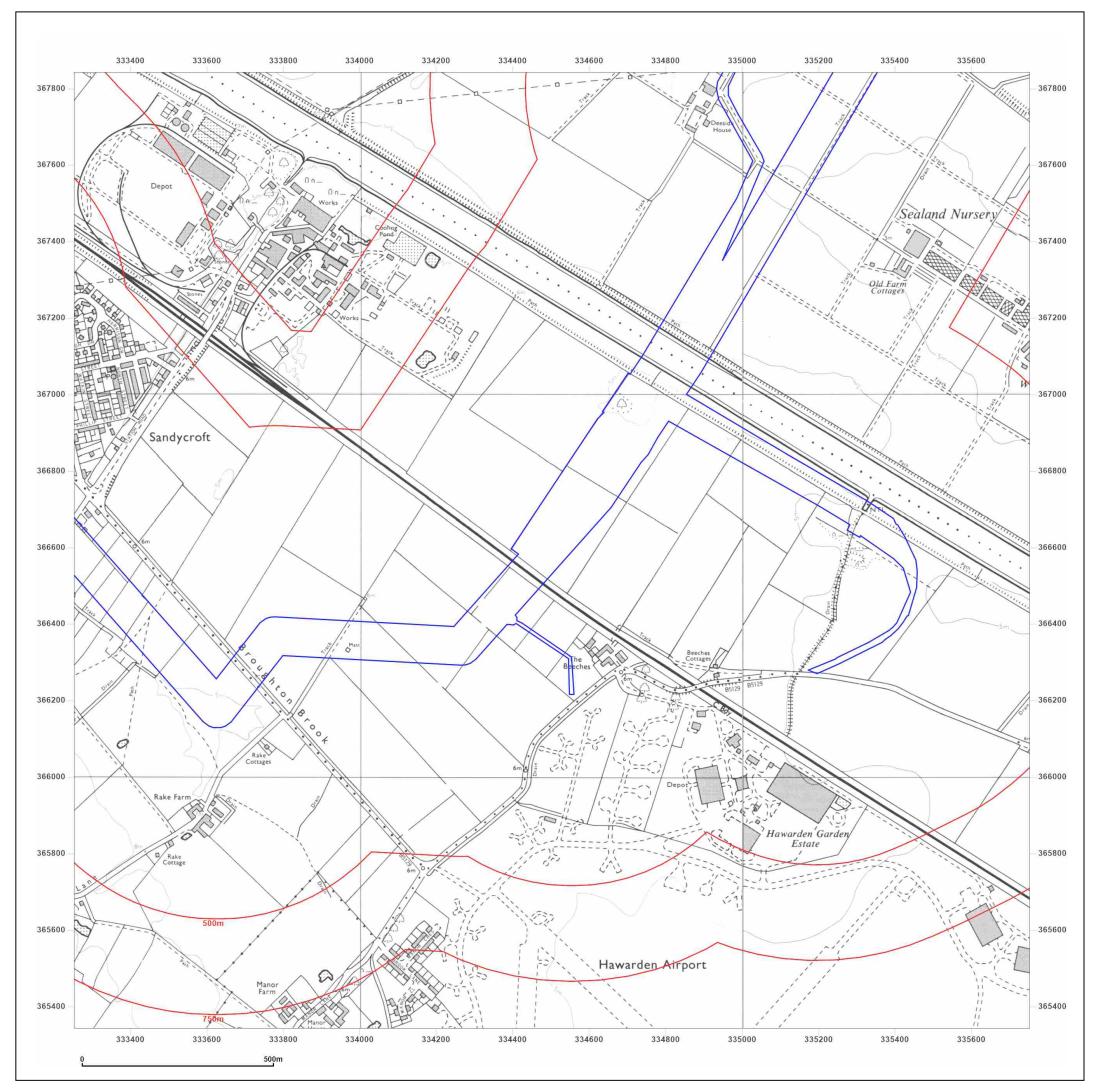

#### Site Details:

DCO Pipeline, Southern Route

2010

© Crown copyright and database rights 2018 Ordnance Survey 100035207

Production date: 30 July 2021

DCO Pipeline, Southern Route

| Client Ref:<br>Report Ref:<br>Grid Ref: | DCO Pipeline, Southern Route<br>GSIP-2021-10877-7380_SS_5_1<br>334502, 366592 |
|-----------------------------------------|-------------------------------------------------------------------------------|
| Map Name:                               | National Grid N                                                               |
| Map date:                               | 2021                                                                          |
| Scale:                                  | 1:10,000                                                                      |
| Printed at:                             | 1:10,000 <sup>S</sup>                                                         |
|                                         |                                                                               |
|                                         |                                                                               |
|                                         |                                                                               |
|                                         |                                                                               |