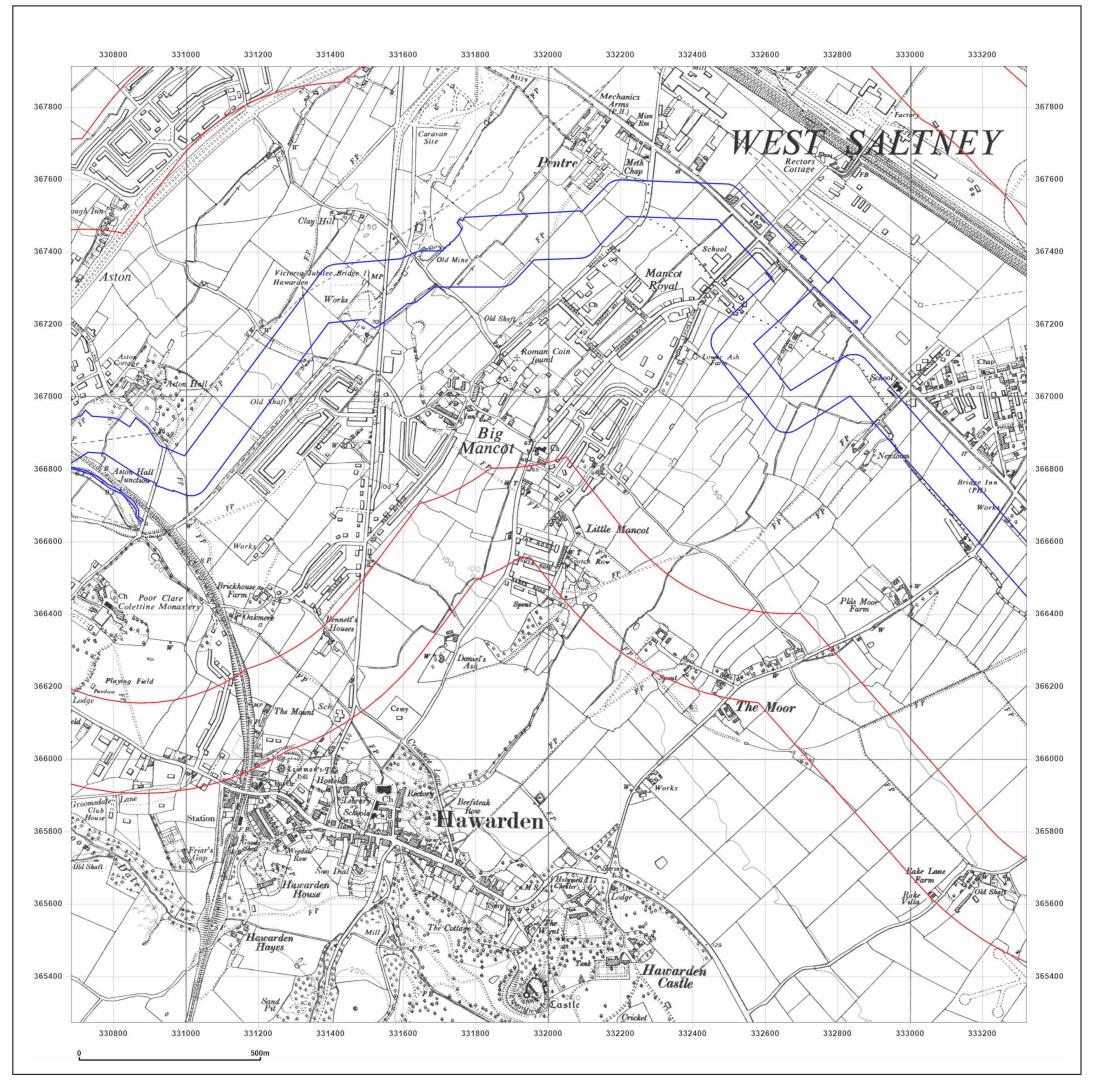

## Site Details:

DCO Pipeline, Southern Route

2010

© Crown copyright and database rights 2018 Ordnance Survey 100035207

Production date: 30 July 2021

DCO Pipeline, Southern Route

| Client Ref:<br>Report Ref:<br>Grid Ref: | DCO Pipeline, Southern Route<br>GSIP-2021-10877-7380_SS_4_1<br>332002, 366592 |
|-----------------------------------------|-------------------------------------------------------------------------------|
| Map Name:                               | National Grid N                                                               |
| Map date:                               | 2021                                                                          |
| Scale:                                  | 1:10,000                                                                      |
| Printed at:                             | 1:10,000 <sup>S</sup>                                                         |
|                                         |                                                                               |
|                                         |                                                                               |
|                                         |                                                                               |
|                                         |                                                                               |
|                                         |                                                                               |