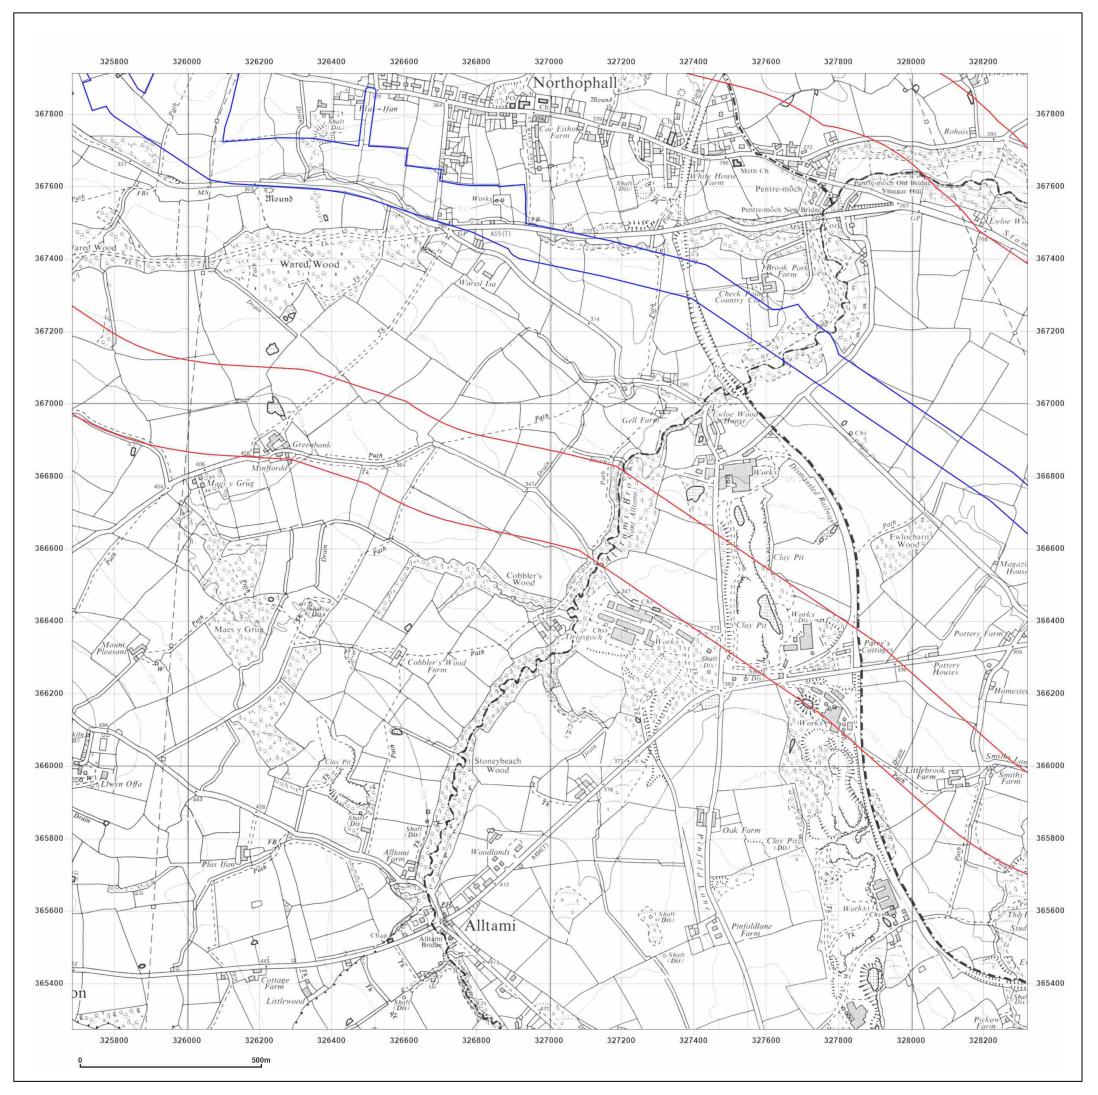

## Site Details:

DCO Pipeline, Southern Route

2010

© Crown copyright and database rights 2018 Ordnance Survey 100035207

Production date: 30 July 2021

DCO Pipeline, Southern Route

| Client Ref:<br>Report Ref:<br>Grid Ref: | DCO Pipeline, Southern Route<br>GSIP-2021-10877-7380_SS_2_1<br>327002, 366592 |
|-----------------------------------------|-------------------------------------------------------------------------------|
| Map Name:                               | National Grid N                                                               |
| Map date:                               | 2021                                                                          |
| Scale:                                  | 1:10,000                                                                      |
| Printed at:                             | 1:10,000 <sup>S</sup>                                                         |
|                                         |                                                                               |
|                                         |                                                                               |
|                                         |                                                                               |
|                                         |                                                                               |
|                                         |                                                                               |