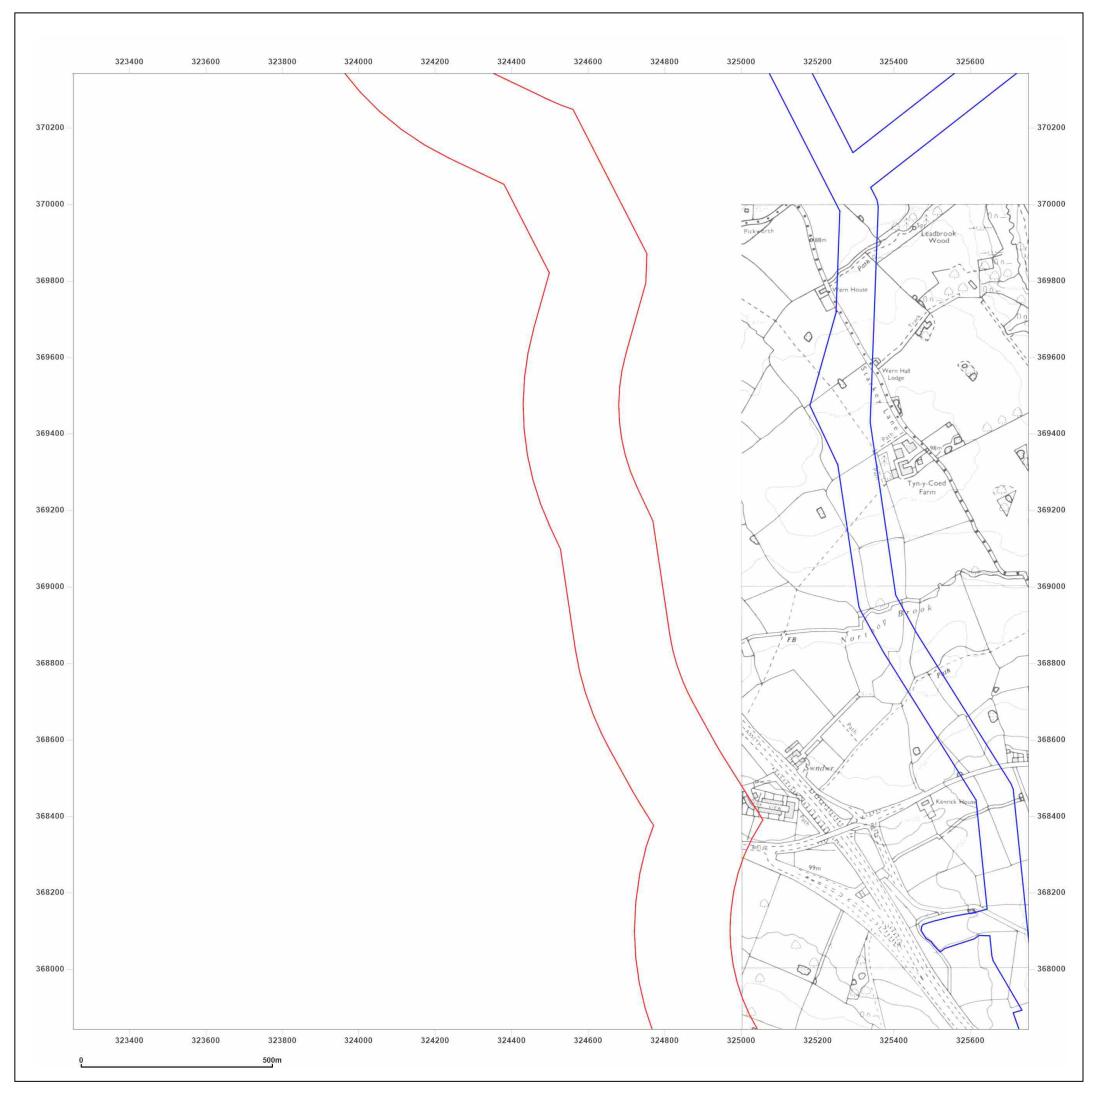

Production date: 30 July 2021

DCO Pipeline, Southern Route

| Client Ref:<br>Report Ref:<br>Grid Ref: | DCO Pipeline, Southern Route<br>GSIP-2021-10877-7380_SS_1_2<br>324502, 369092 |
|-----------------------------------------|-------------------------------------------------------------------------------|
| Map Name:                               | National Grid N                                                               |
| Map date:                               | 2021                                                                          |
| Scale:                                  | 1:10,000                                                                      |
| Printed at:                             | 1:10,000 <sup>S</sup>                                                         |
|                                         |                                                                               |