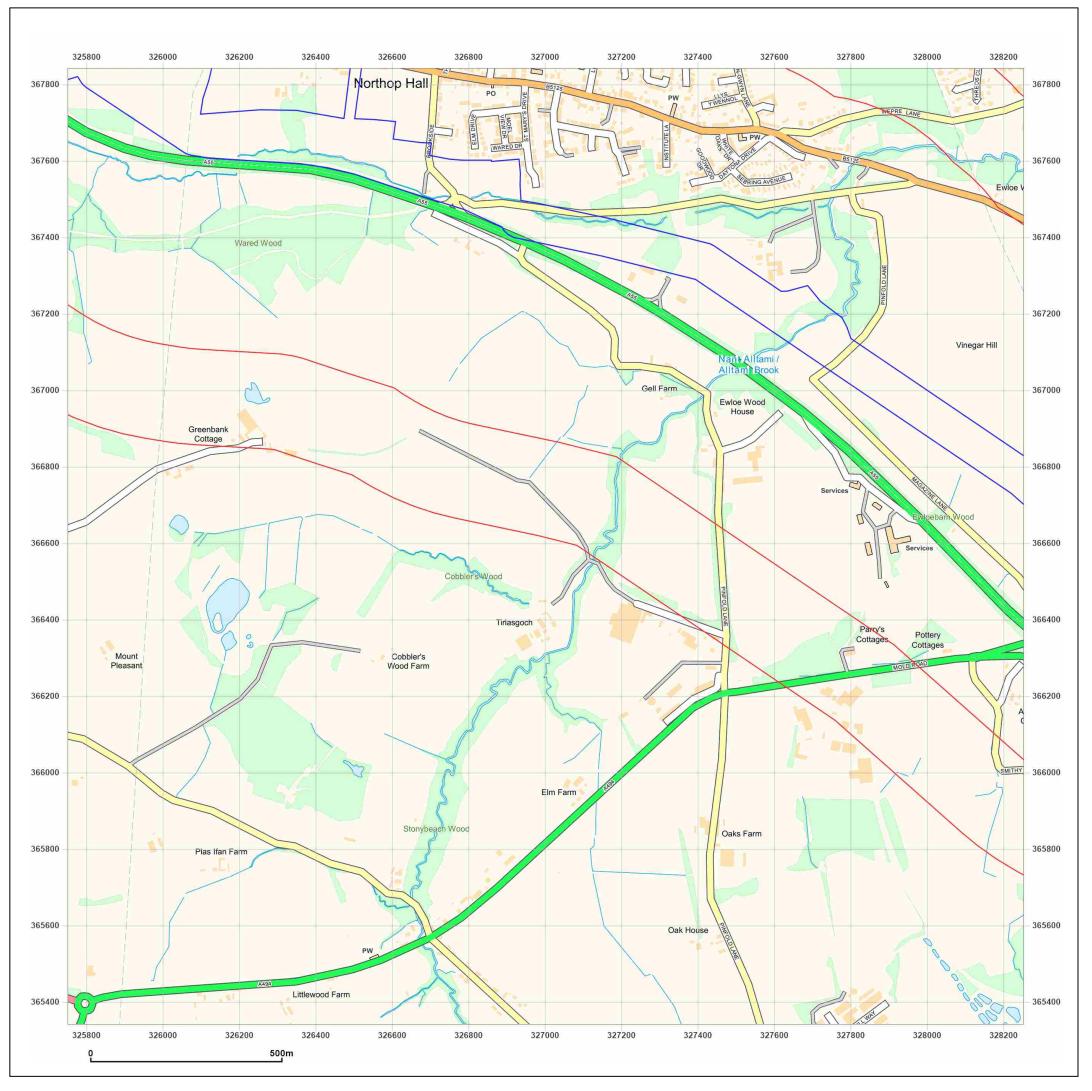

## Site Details:

DCO Pipeline, Southern Route

2010

© Crown copyright and database rights 2018 Ordnance Survey 100035207

Production date: 30 July 2021

DCO Pipeline, Southern Route

| Client Ref:<br>Report Ref:<br>Grid Ref: | DCO Pipeline, Southern Route<br>GSIP-2021-10877-7380_SS_2_1<br>327002, 366592 |
|-----------------------------------------|-------------------------------------------------------------------------------|
| Map Name:                               | National Grid N                                                               |
| Map date:                               | 2021                                                                          |
| Scale:                                  | 1:10,000                                                                      |
| Printed at:                             | 1:10,000 <sup>S</sup>                                                         |
|                                         |                                                                               |
|                                         |                                                                               |
|                                         |                                                                               |
|                                         |                                                                               |
|                                         |                                                                               |