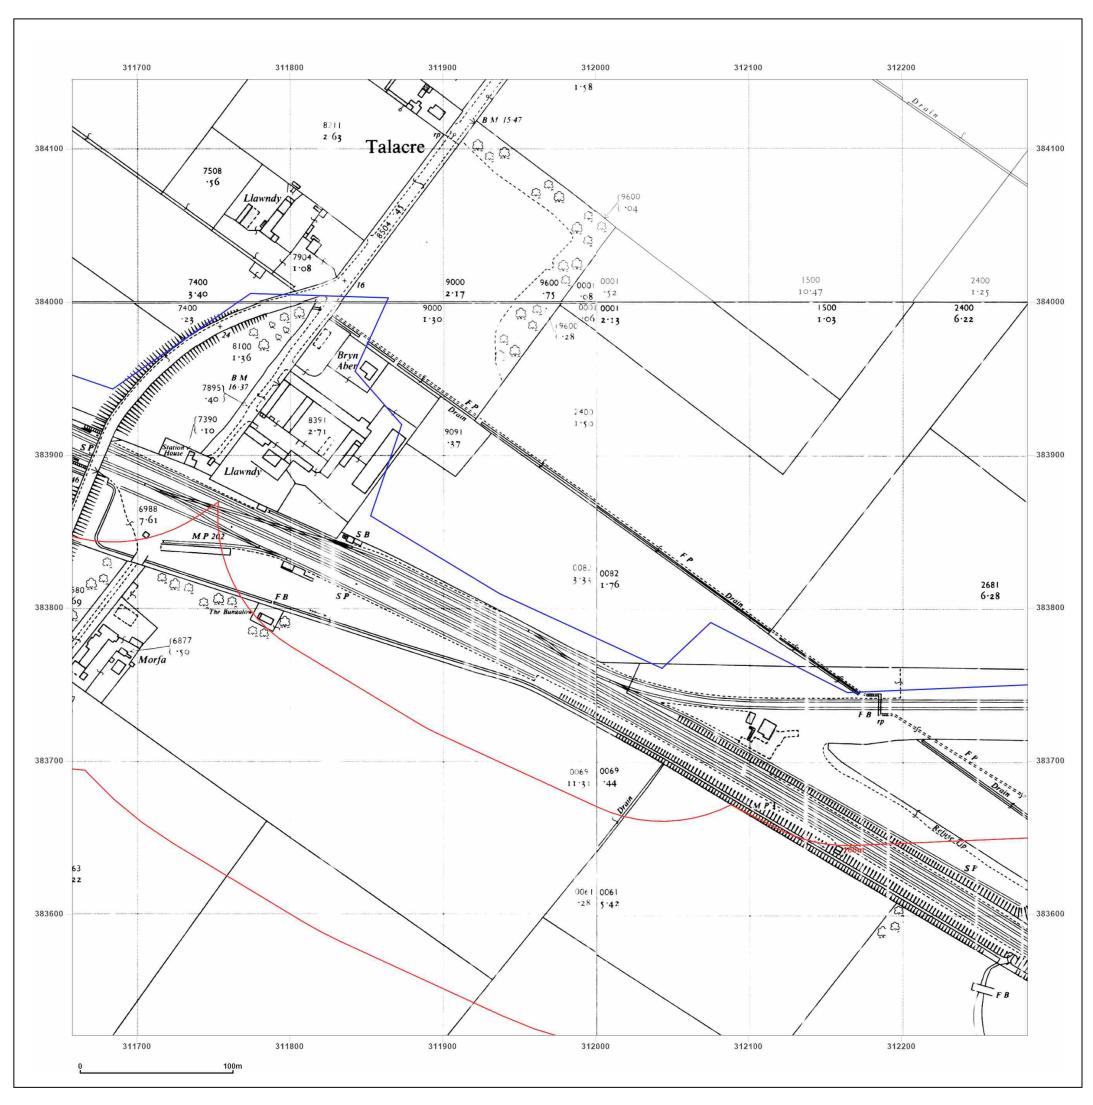

Hynet - Talacre

| Client Ref:<br>Report Ref:<br>Grid Ref: | Hynet - Talacre<br>GSIP-2021-10877-7374_LS_4_1<br>312595, 383833 |                       |
|-----------------------------------------|------------------------------------------------------------------|-----------------------|
| Map Name:                               | National Grid                                                    | N                     |
| Map date:                               | 1961-1963                                                        |                       |
| Scale:                                  | 1:2,500                                                          | <b>T</b> <sup>□</sup> |
| Printed at:                             | 1:2,500                                                          | S                     |
|                                         |                                                                  |                       |