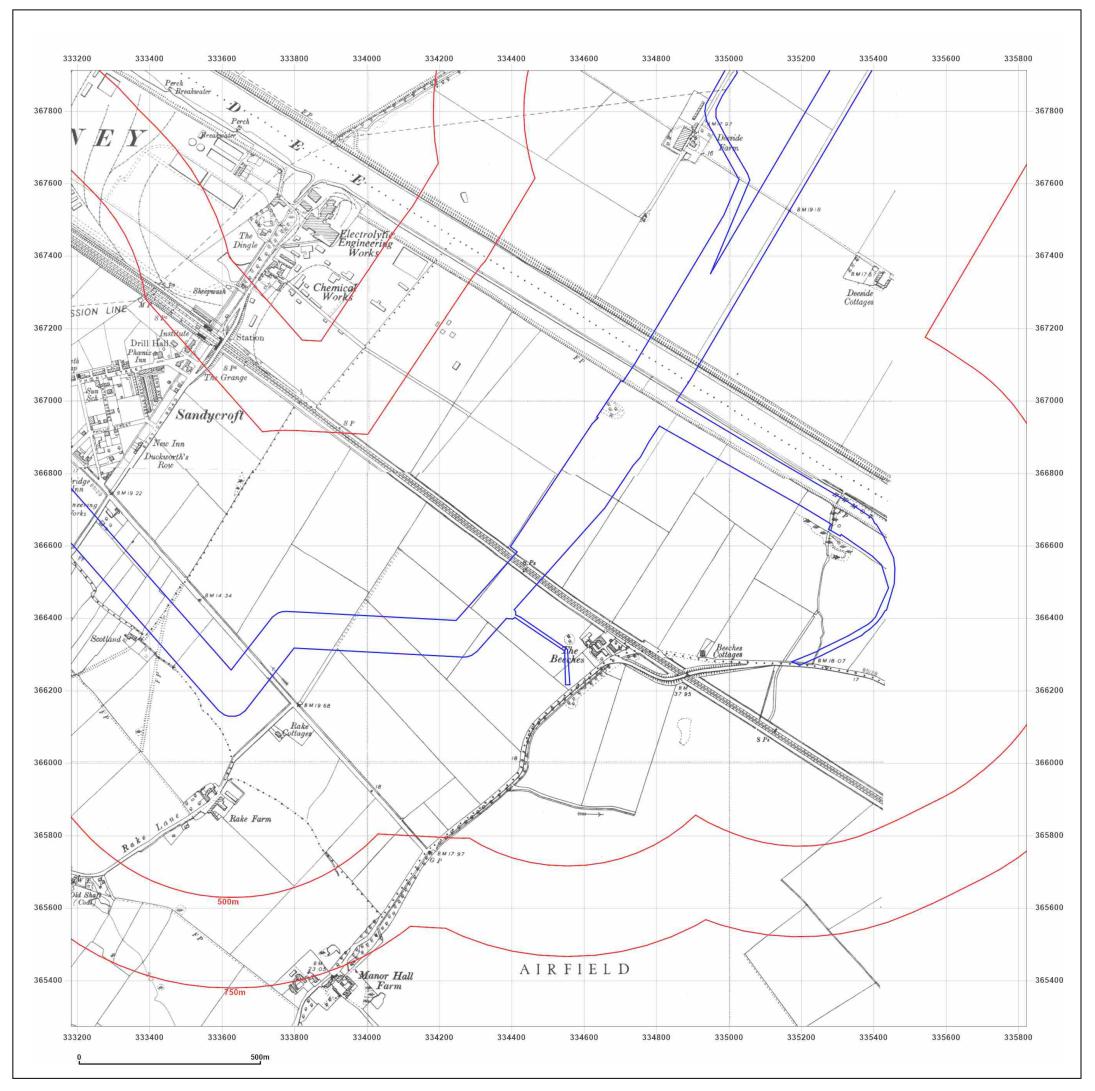

© Crown copyright and database rights 2018 Ordnance Survey 100035207

Production date: 30 July 2021

DCO Pipeline, Southern Route

| Client Ref:<br>Report Ref:<br>Grid Ref: | DCO Pipeline, Southern Route<br>GSIP-2021-10877-7380_SS_5_1<br>334502, 366592 |
|-----------------------------------------|-------------------------------------------------------------------------------|
| Map Name:                               | National Grid N                                                               |
| Map date:                               | 2001 W                                                                        |
| Scale:                                  | 1:10,000                                                                      |
| Printed at:                             | 1:10,000 <sup>s</sup>                                                         |
|                                         |                                                                               |
|                                         |                                                                               |
|                                         |                                                                               |
|                                         |                                                                               |

2001

© Crown copyright and database rights 2018 Ordnance Survey 100035207

Production date: 30 July 2021

Μ

#### Site Details:

DCO Pipeline, Southern Route

2010

© Crown copyright and database rights 2018 Ordnance Survey 100035207

Production date: 30 July 2021

DCO Pipeline, Southern Route

| Client Ref:<br>Report Ref:<br>Grid Ref: | DCO Pipeline, Southern Route<br>GSIP-2021-10877-7380_SS_5_1<br>334502, 366592 |
|-----------------------------------------|-------------------------------------------------------------------------------|
| Map Name:                               | National Grid N                                                               |
| Map date:                               | 2021                                                                          |
| Scale:                                  | 1:10,000                                                                      |
| Printed at:                             | 1:10,000 <sup>S</sup>                                                         |
|                                         |                                                                               |
|                                         |                                                                               |
|                                         |                                                                               |
|                                         |                                                                               |