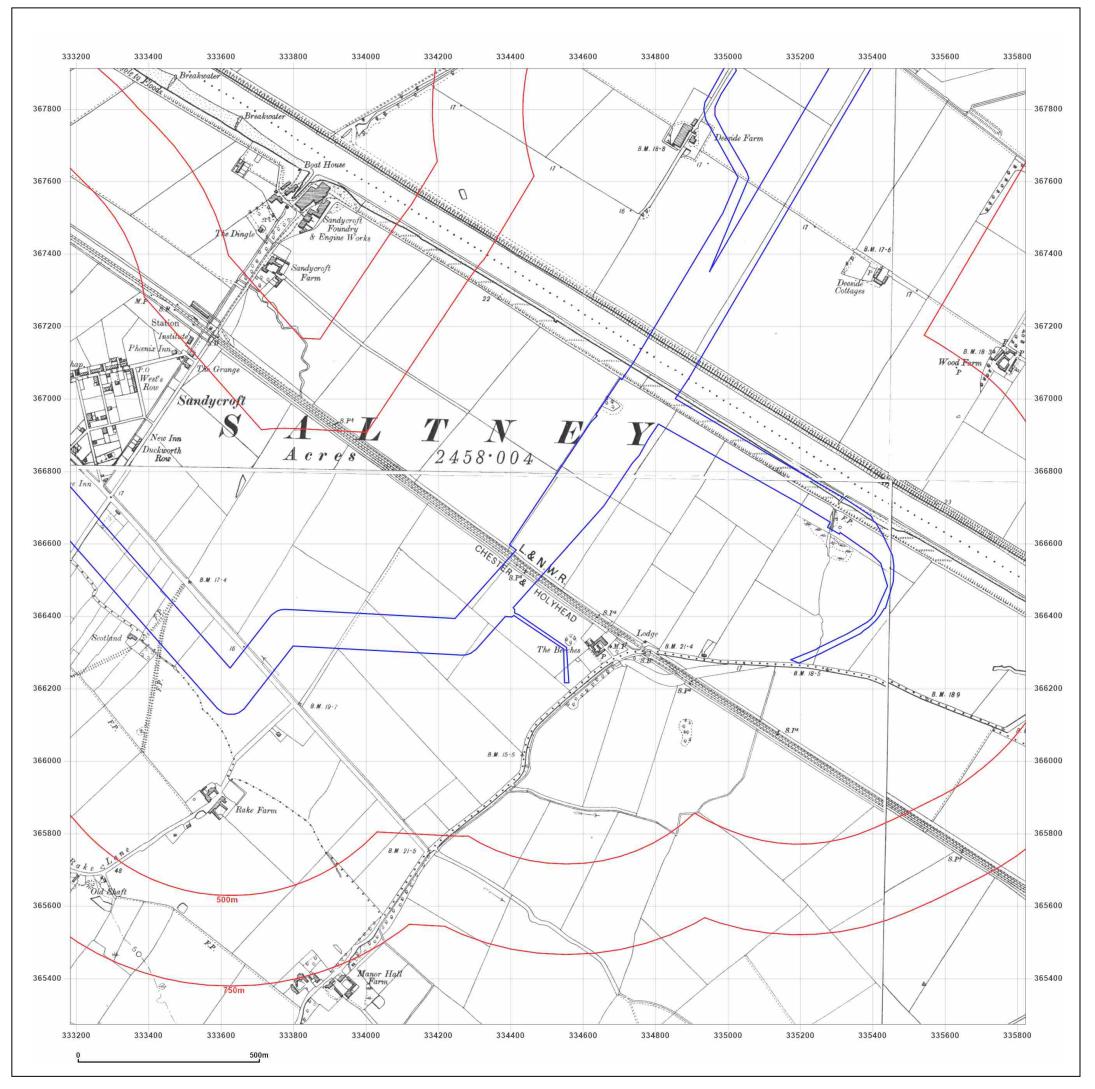

#### Site Details:

DCO Pipeline, Southern Route

2010

© Crown copyright and database rights 2018 Ordnance Survey 100035207

Production date: 30 July 2021

DCO Pipeline, Southern Route

| Client Ref:<br>Report Ref:<br>Grid Ref: | DCO Pipeline, Southern Route<br>GSIP-2021-10877-7380_SS_5_1<br>334502, 366592 |
|-----------------------------------------|-------------------------------------------------------------------------------|
| Map Name:                               | National Grid N                                                               |
| Map date:                               | 2021                                                                          |
| Scale:                                  | 1:10,000                                                                      |
| Printed at:                             | 1:10,000 <sup>S</sup>                                                         |
|                                         |                                                                               |
|                                         |                                                                               |
|                                         |                                                                               |
|                                         |                                                                               |

2021

 $\ensuremath{\mathbb{C}}$  Crown copyright and database rights 2018 Ordnance Survey 100035207

Production date: 30 July 2021

Historic Maps – Point of Ayr