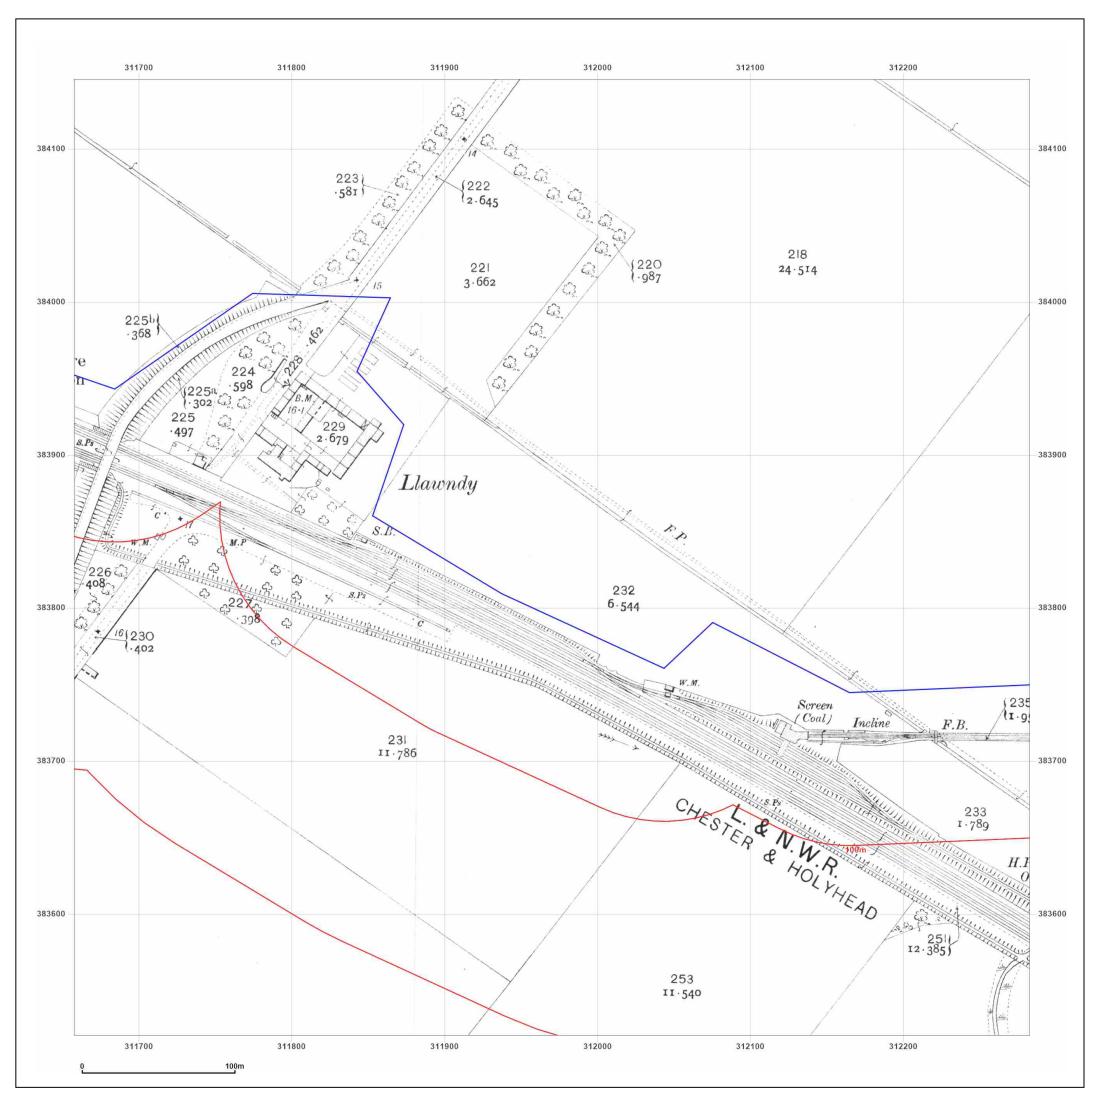

Hynet - Talacre

| Client Ref:<br>Report Ref:<br>Grid Ref: | Hynet - Talacre<br>GSIP-2021-10877-7374_LS_3_<br>311970, 383833 | _1 |
|-----------------------------------------|-----------------------------------------------------------------|----|
| Map Name:                               | County Series                                                   | Ν  |
| Map date:                               | 1912                                                            |    |
| Scale:                                  | 1:2,500                                                         |    |
| Printed at:                             | 1:2,500                                                         | S  |