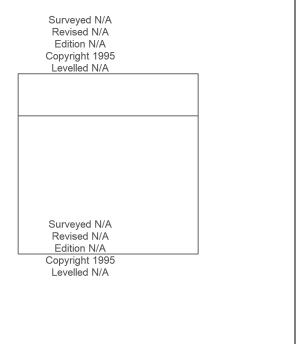

Produced by Groundsure Insights T: 08444 159000

© Crown copyright and database rights 2018 Ordnance Survey 100035207

Production date: 30 July 2021

Hynet - Talacre

| Client Ref:<br>Report Ref:<br>Grid Ref: | Hynet - Talacre<br>GSIP-2021-10877-7374_LS_4_<br>312595, 383833 | 1  |
|-----------------------------------------|-----------------------------------------------------------------|----|
| Map Name:                               | National Grid                                                   | N  |
| Map date:                               | 1995                                                            |    |
| Scale:                                  | 1:2,500                                                         | ΨΤ |
| Printed at:                             | 1:2,500                                                         | S  |
|                                         |                                                                 |    |

Produced by Groundsure Insights T: 08444 159000

© Crown copyright and database rights 2018 Ordnance Survey 100035207

Production date: 30 July 2021

Hynet - Talacre

|             | Hynet - Talacre<br>GSIP-2021-10877-7374_LS_4_1<br>312595, 383833 |
|-------------|------------------------------------------------------------------|
| Map Name:   | National Grid N                                                  |
| Map date:   | 1995 w                                                           |
| Scale:      | 1:2,500                                                          |
| Printed at: | 1:2,500 <sup>s</sup>                                             |
|             |                                                                  |
|             | Surveyed 1995<br>Revised N/A<br>Edition N/A                      |

Copyright N/A Levelled N/A Surveyed 1995 Revised N/A Edition N/A Copyright N/A Levelled N/A

Produced by Groundsure Insights T: 08444 159000

© Crown copyright and database rights 2018 Ordnance Survey 100035207