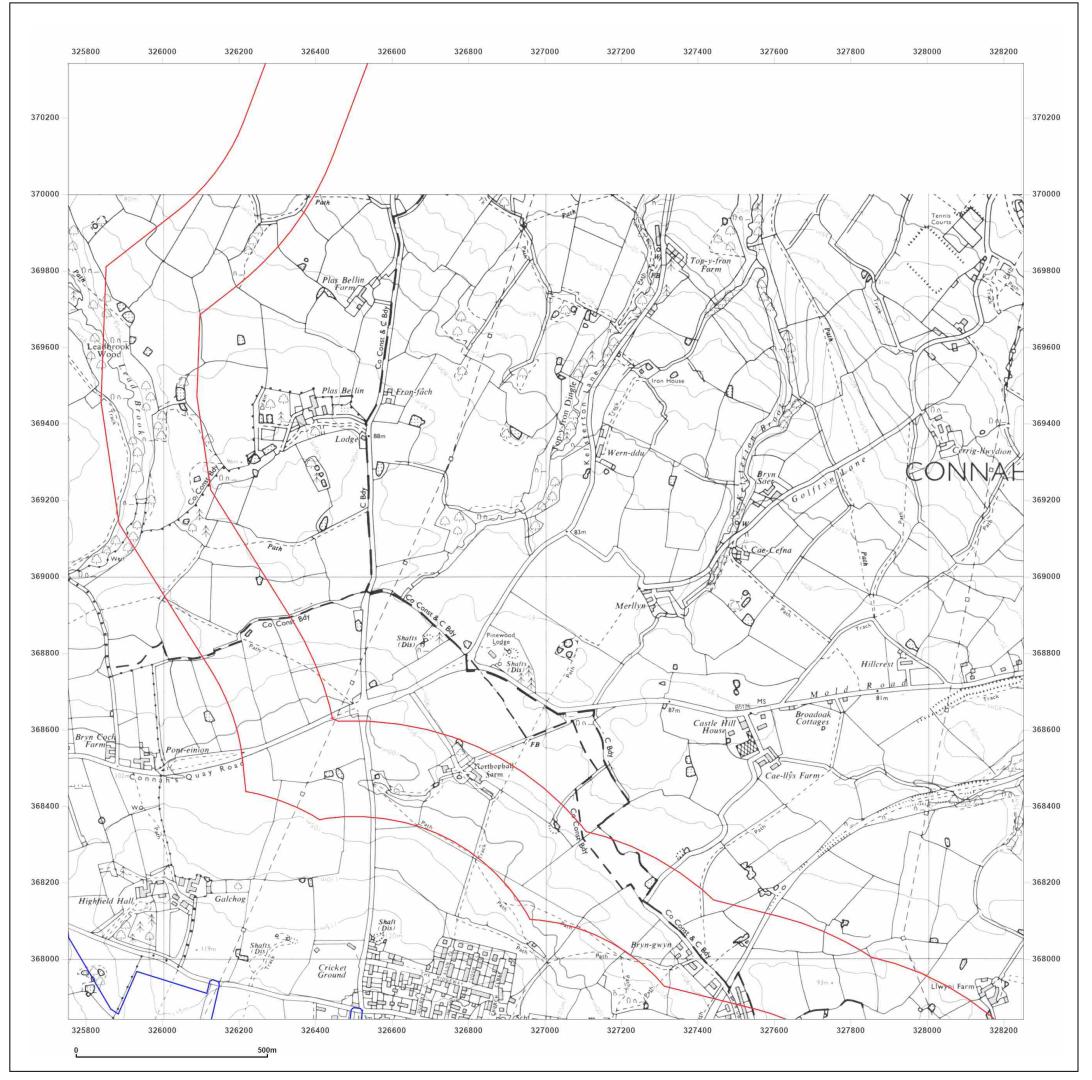

2010

© Crown copyright and database rights 2018 Ordnance Survey 100035207

Production date: 30 July 2021

DCO Pipeline, Southern Route

| Client Ref:<br>Report Ref:<br>Grid Ref: | DCO Pipeline, Southern Route<br>GSIP-2021-10877-7380_SS_2_2<br>327002, 369092 |
|-----------------------------------------|-------------------------------------------------------------------------------|
| Map Name:                               | National Grid N                                                               |
| Map date:                               | 2021                                                                          |
| Scale:                                  | 1:10,000                                                                      |
| Printed at:                             | 1:10,000 <sup>S</sup>                                                         |
|                                         |                                                                               |
|                                         |                                                                               |
|                                         |                                                                               |