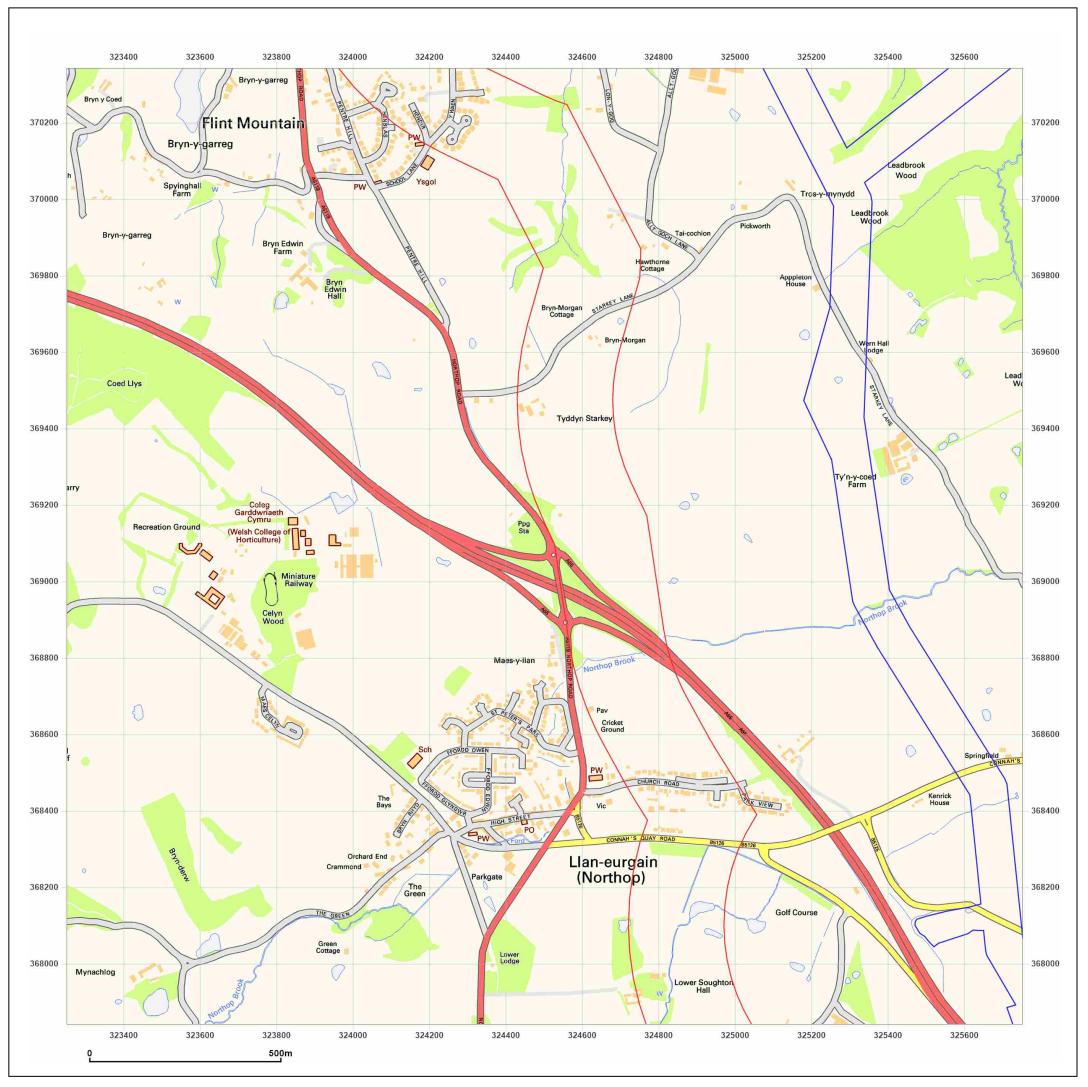

2021

© Crown copyright and database rights 2018 Ordnance Survey 100035207

Production date: 30 July 2021

DCO Pipeline, Southern Route

Produced by Groundsure Insights T: 08444 159000

© Crown copyright and database rights 2018 Ordnance Survey 100035207