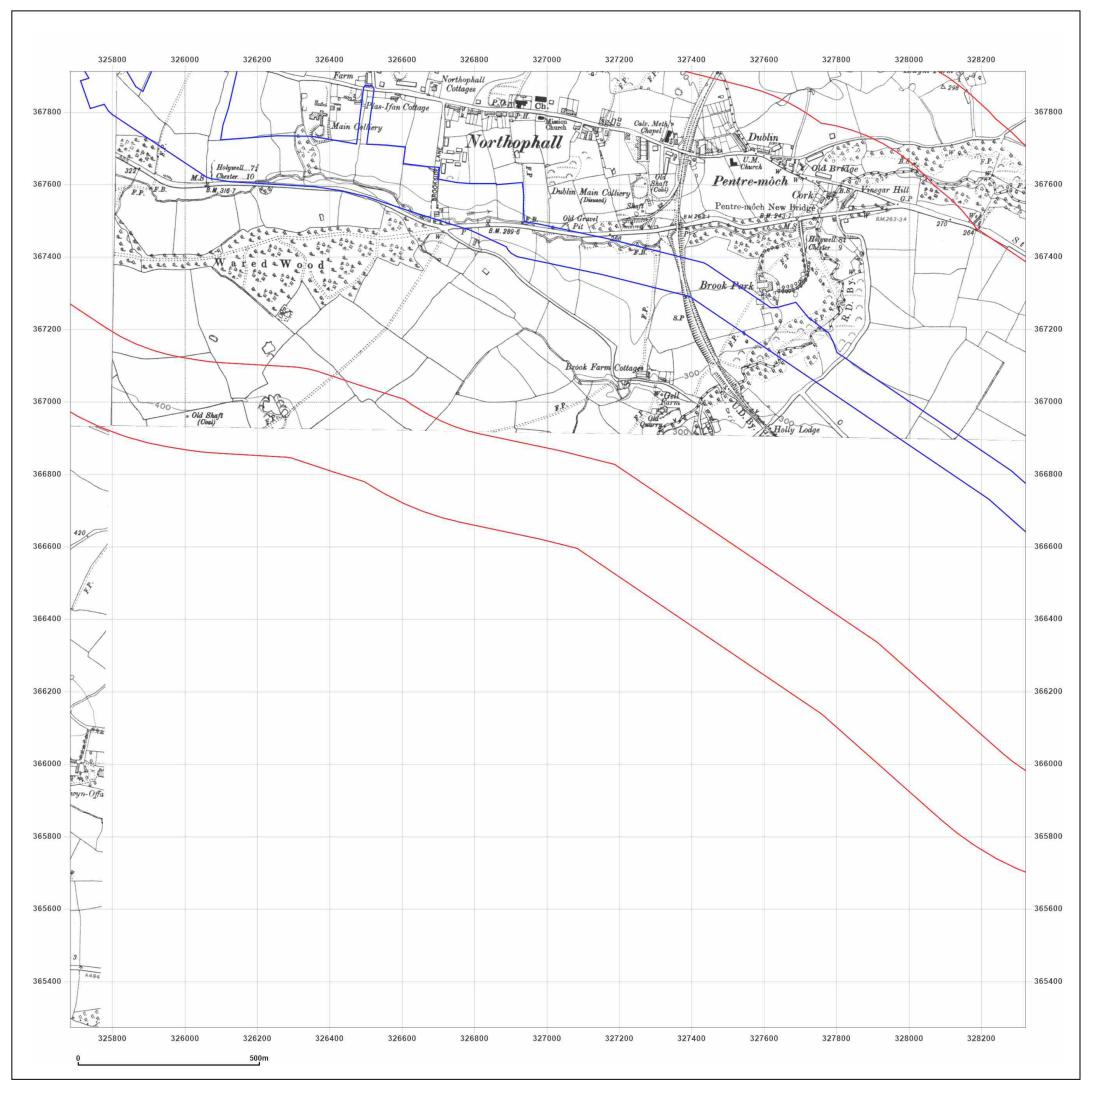

## Site Details:

DCO Pipeline, Southern Route

2010

© Crown copyright and database rights 2018 Ordnance Survey 100035207

Production date: 30 July 2021

DCO Pipeline, Southern Route

| Client Ref:<br>Report Ref:<br>Grid Ref: | DCO Pipeline, Southern Route<br>GSIP-2021-10877-7380_SS_2_1<br>327002, 366592 |
|-----------------------------------------|-------------------------------------------------------------------------------|
| Map Name:                               | National Grid N                                                               |
| Map date:                               | 2021                                                                          |
| Scale:                                  | 1:10,000                                                                      |
| Printed at:                             | 1:10,000 <sup>S</sup>                                                         |
|                                         |                                                                               |
|                                         |                                                                               |
|                                         |                                                                               |
|                                         |                                                                               |
|                                         |                                                                               |