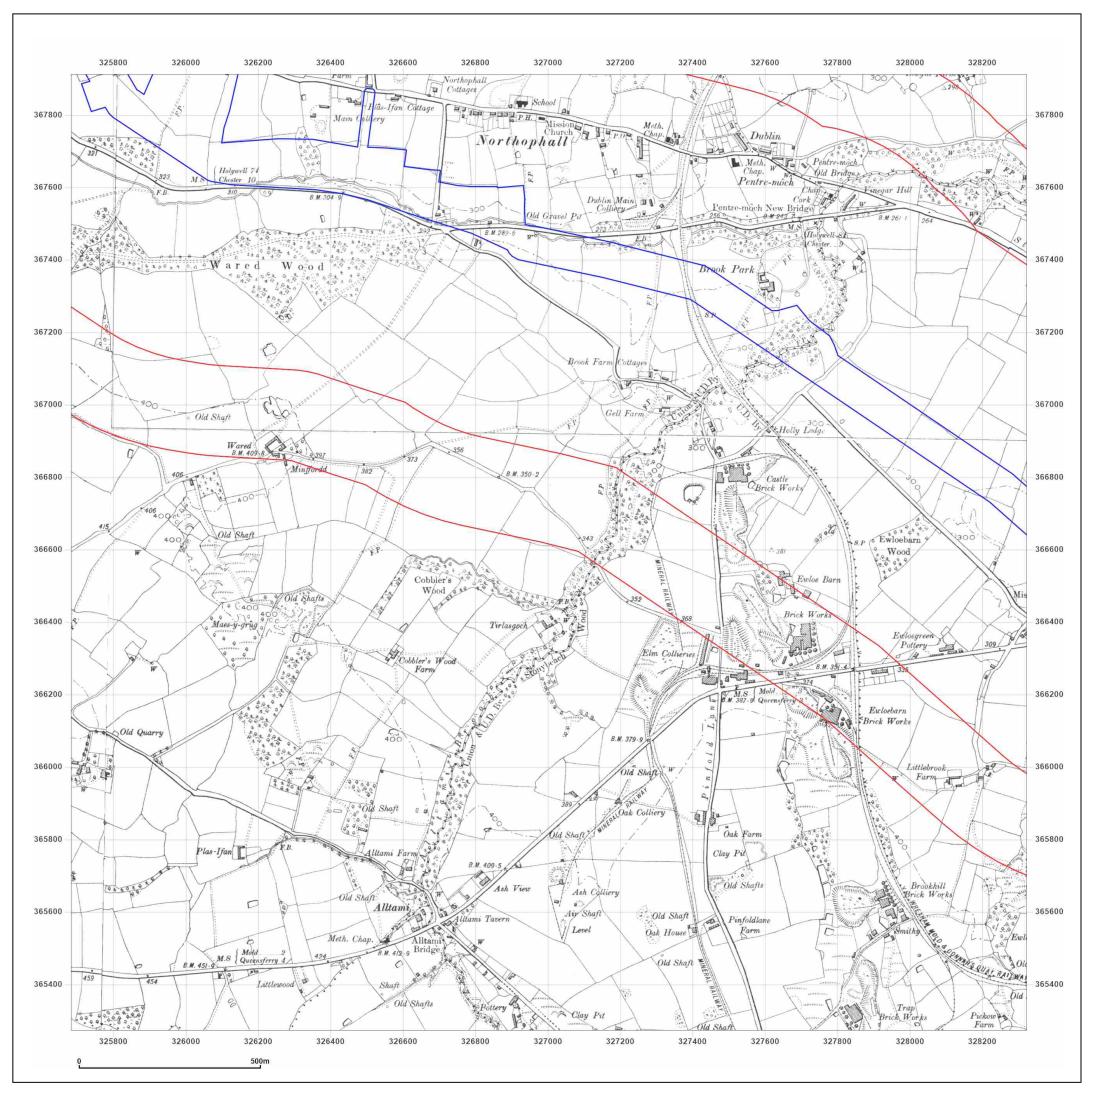

Production date: 30 July 2021

DCO Pipeline, Southern Route

2001

© Crown copyright and database rights 2018 Ordnance Survey 100035207

Production date: 30 July 2021

Μ

## Site Details:

DCO Pipeline, Southern Route

2010

© Crown copyright and database rights 2018 Ordnance Survey 100035207

Production date: 30 July 2021

DCO Pipeline, Southern Route

| Client Ref:<br>Report Ref:<br>Grid Ref: | DCO Pipeline, Southern Route<br>GSIP-2021-10877-7380_SS_2_1<br>327002, 366592 |
|-----------------------------------------|-------------------------------------------------------------------------------|
| Map Name:                               | National Grid N                                                               |
| Map date:                               | 2021                                                                          |
| Scale:                                  | 1:10,000                                                                      |
| Printed at:                             | 1:10,000 <sup>S</sup>                                                         |
|                                         |                                                                               |
|                                         |                                                                               |
|                                         |                                                                               |
|                                         |                                                                               |
|                                         |                                                                               |