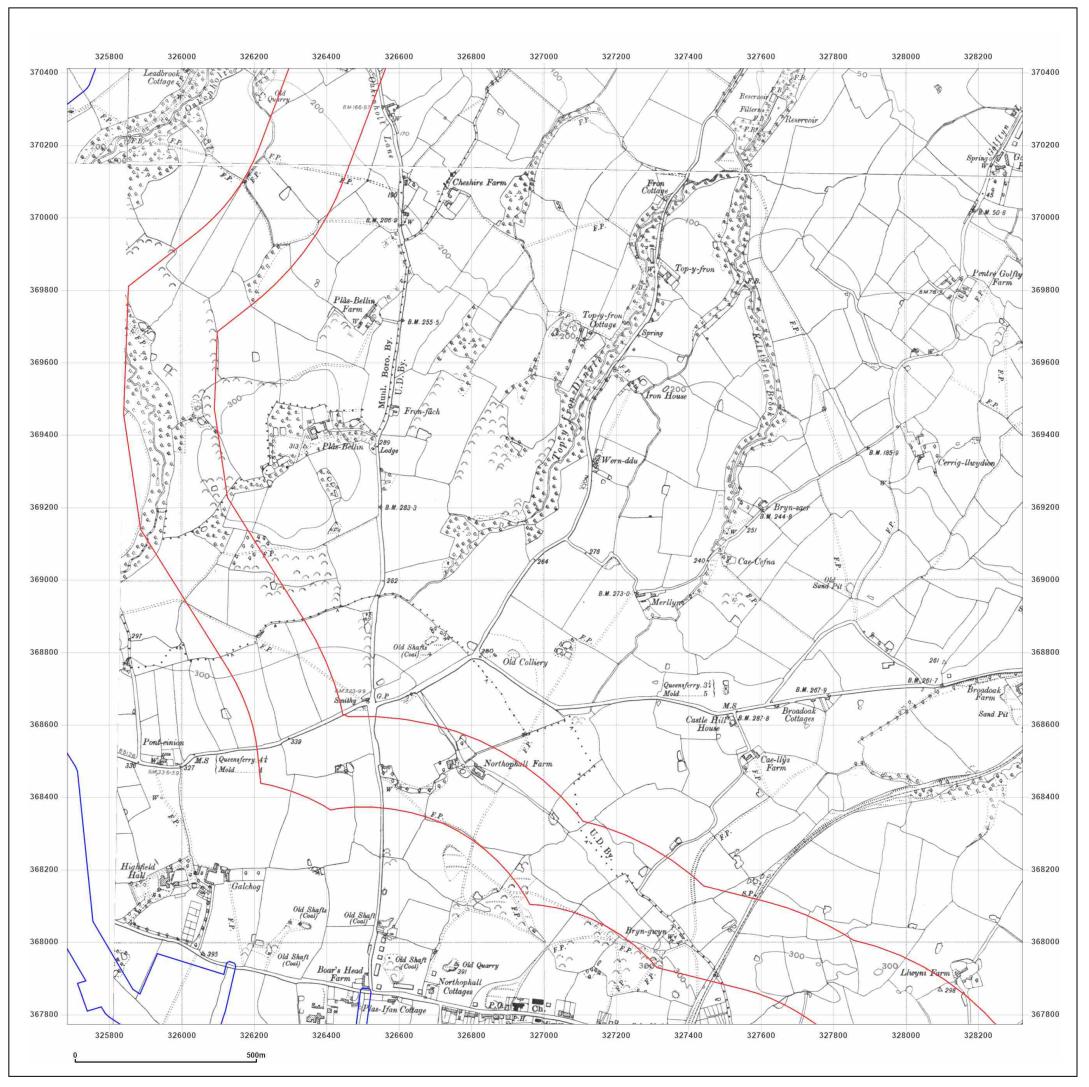

© Crown copyright and database rights 2018 Ordnance Survey 100035207

Production date: 30 July 2021

DCO Pipeline, Southern Route

| DCO Pipeline, Southern Route                  |
|-----------------------------------------------|
| GSIP-2021-10877-7380_SS_2_2<br>327002, 369092 |
| National Grid N                               |
| 2001 w                                        |
| 1:10,000                                      |
| 1:10,000 <sup>s</sup>                         |
|                                               |
|                                               |
|                                               |
|                                               |