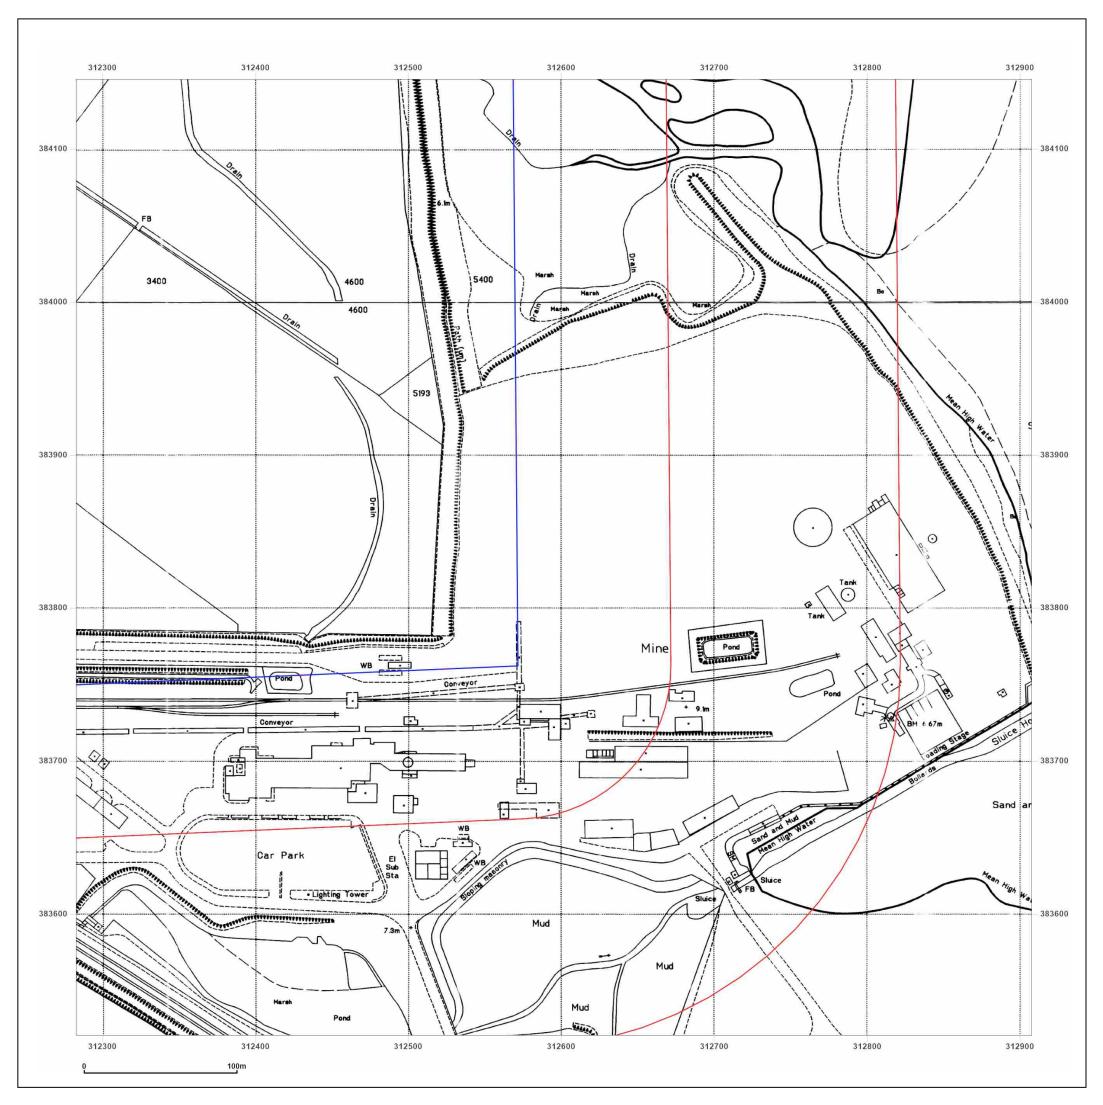

Produced by Groundsure Insights T: 08444 159000

© Crown copyright and database rights 2018 Ordnance Survey 100035207

Production date: 30 July 2021

Hynet - Talacre

| Client Ref:<br>Report Ref:<br>Grid Ref: | Hynet - Talacre<br>GSIP-2021-10877-7374_LS_4_<br>312595, 383833 | 1  |
|-----------------------------------------|-----------------------------------------------------------------|----|
| Map Name:                               | National Grid                                                   | N  |
| Map date:                               | 1995                                                            |    |
| Scale:                                  | 1:2,500                                                         | ΨΤ |
| Printed at:                             | 1:2,500                                                         | S  |
|                                         |                                                                 |    |