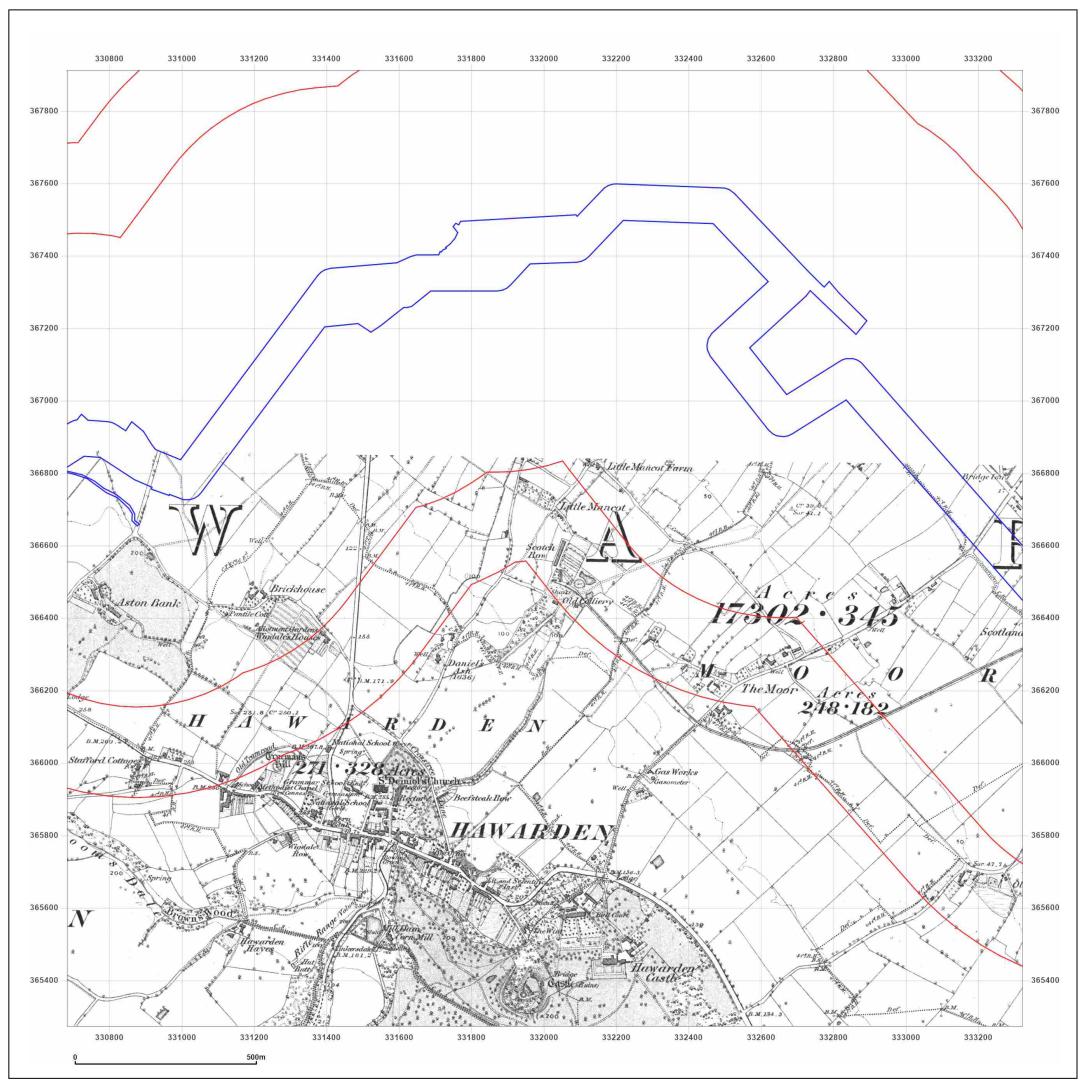

Production date: 30 July 2021

DCO Pipeline, Southern Route

2001

© Crown copyright and database rights 2018 Ordnance Survey 100035207

Production date: 30 July 2021

Μ

## Site Details:

DCO Pipeline, Southern Route

2010

© Crown copyright and database rights 2018 Ordnance Survey 100035207

Production date: 30 July 2021

DCO Pipeline, Southern Route

| Client Ref:<br>Report Ref:<br>Grid Ref: | DCO Pipeline, Southern Route<br>GSIP-2021-10877-7380_SS_4_1<br>332002, 366592 |
|-----------------------------------------|-------------------------------------------------------------------------------|
| Map Name:                               | National Grid N                                                               |
| Map date:                               | 2021                                                                          |
| Scale:                                  | 1:10,000                                                                      |
| Printed at:                             | 1:10,000 <sup>S</sup>                                                         |
|                                         |                                                                               |
|                                         |                                                                               |
|                                         |                                                                               |
|                                         |                                                                               |
|                                         |                                                                               |