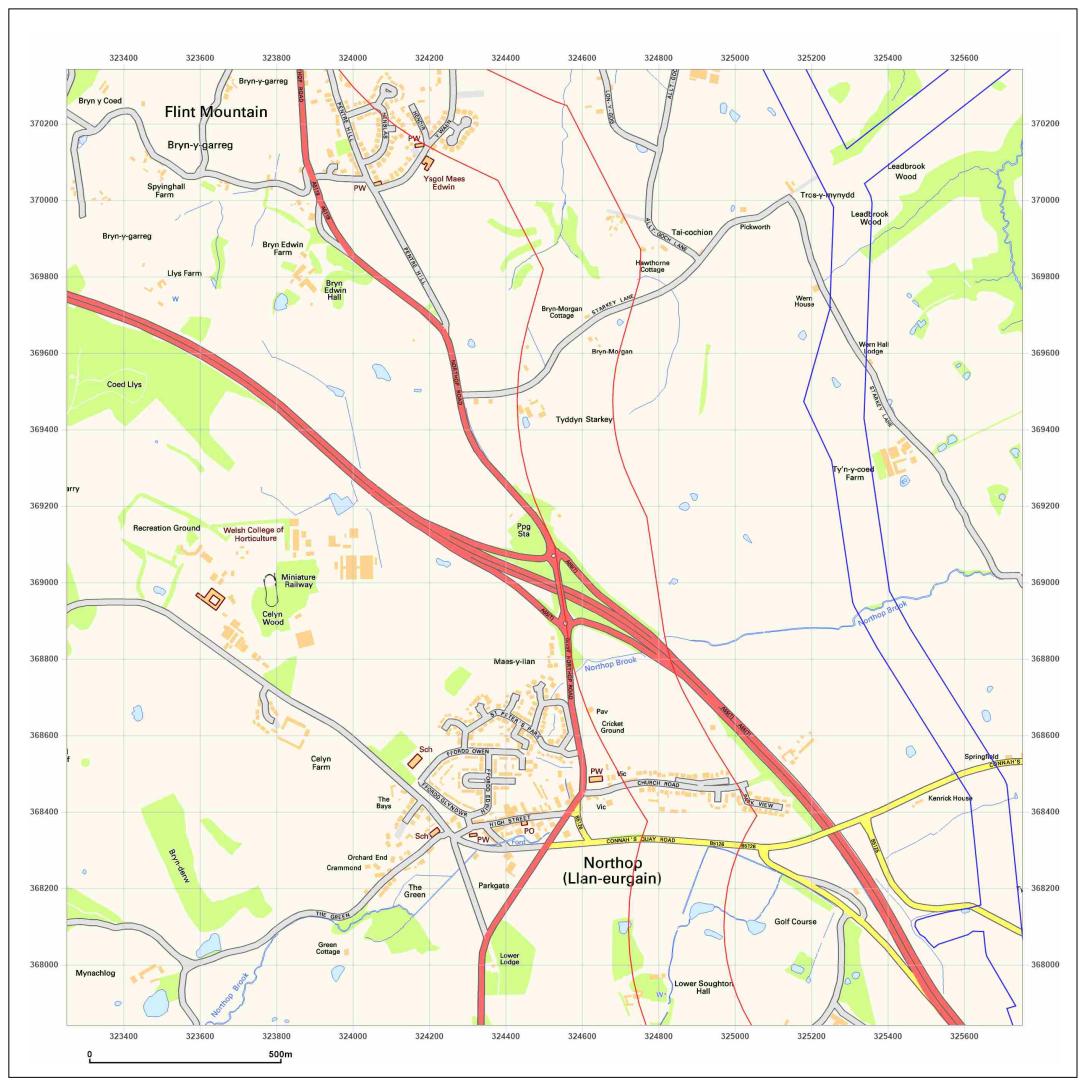

2001

© Crown copyright and database rights 2018 Ordnance Survey 100035207

Production date: 30 July 2021

DCO Pipeline, Southern Route

2010

© Crown copyright and database rights 2018 Ordnance Survey 100035207