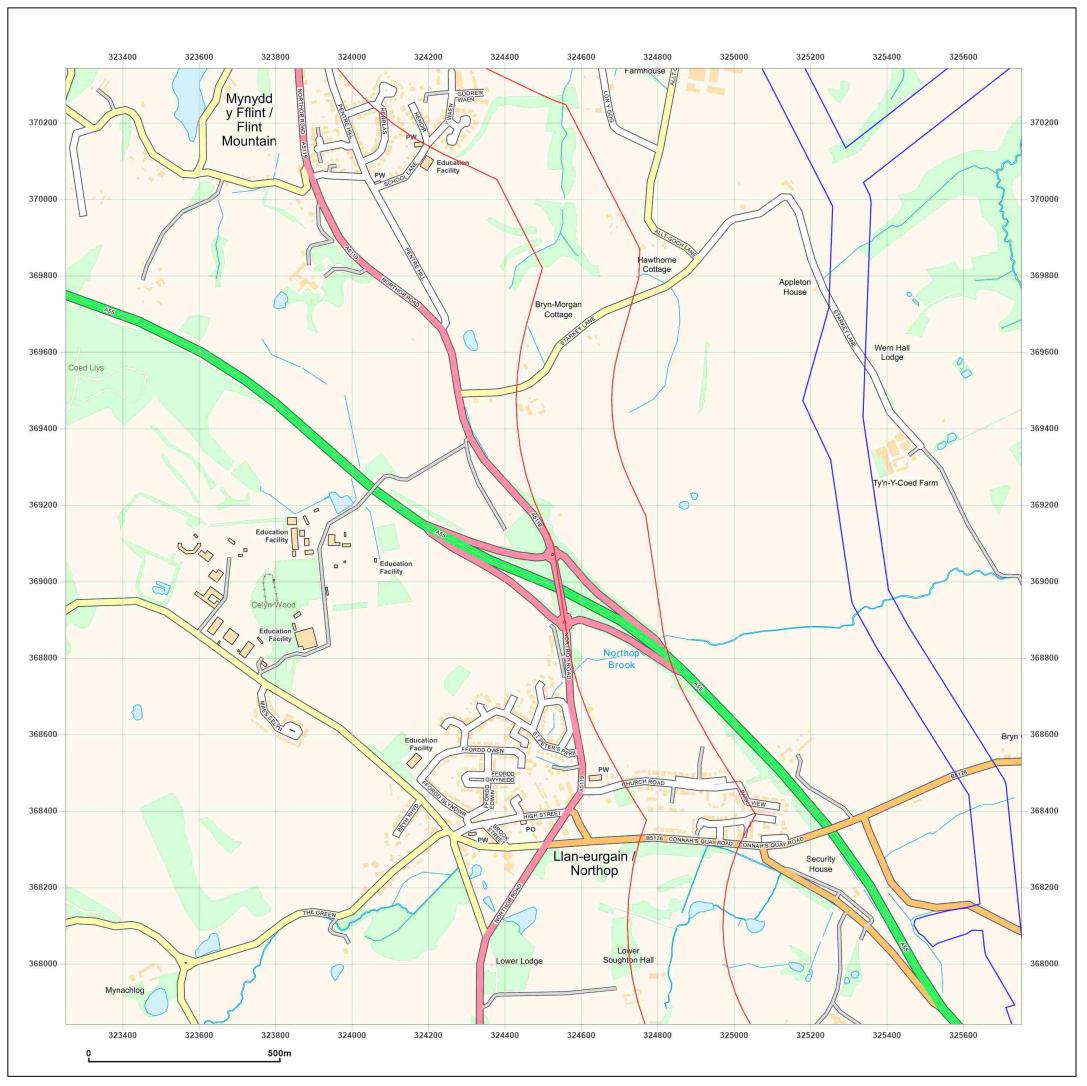

| Map date:                               | 2001 w                |
| Scale:                                  | 1:10,000              |
| Printed at:                             | 1:10,000 <sup>s</sup> |
|                                         |                       |
|                                         |                       |
|                                         |                       |
|                                         |                       |
|                                         |                       |

2001



© Crown copyright and database rights 2018 Ordnance Survey 100035207

Production date: 30 July 2021





DCO Pipeline, Southern Route



2010



© Crown copyright and database rights 2018 Ordnance Survey 100035207

Production date: 30 July 2021





DCO Pipeline, Southern Route

| Client Ref:<br>Report Ref:<br>Grid Ref: | DCO Pipeline, Southern Route<br>GSIP-2021-10877-7380_SS_1_2<br>324502, 369092 |
|-----------------------------------------|-------------------------------------------------------------------------------|
| Map Name:                               | National Grid N                                                               |
| Map date:                               | 2021                                                                          |
| Scale:                                  | 1:10,000                                                                      |
| Printed at:                             | 1:10,000 <sup>S</sup>                                                         |
|