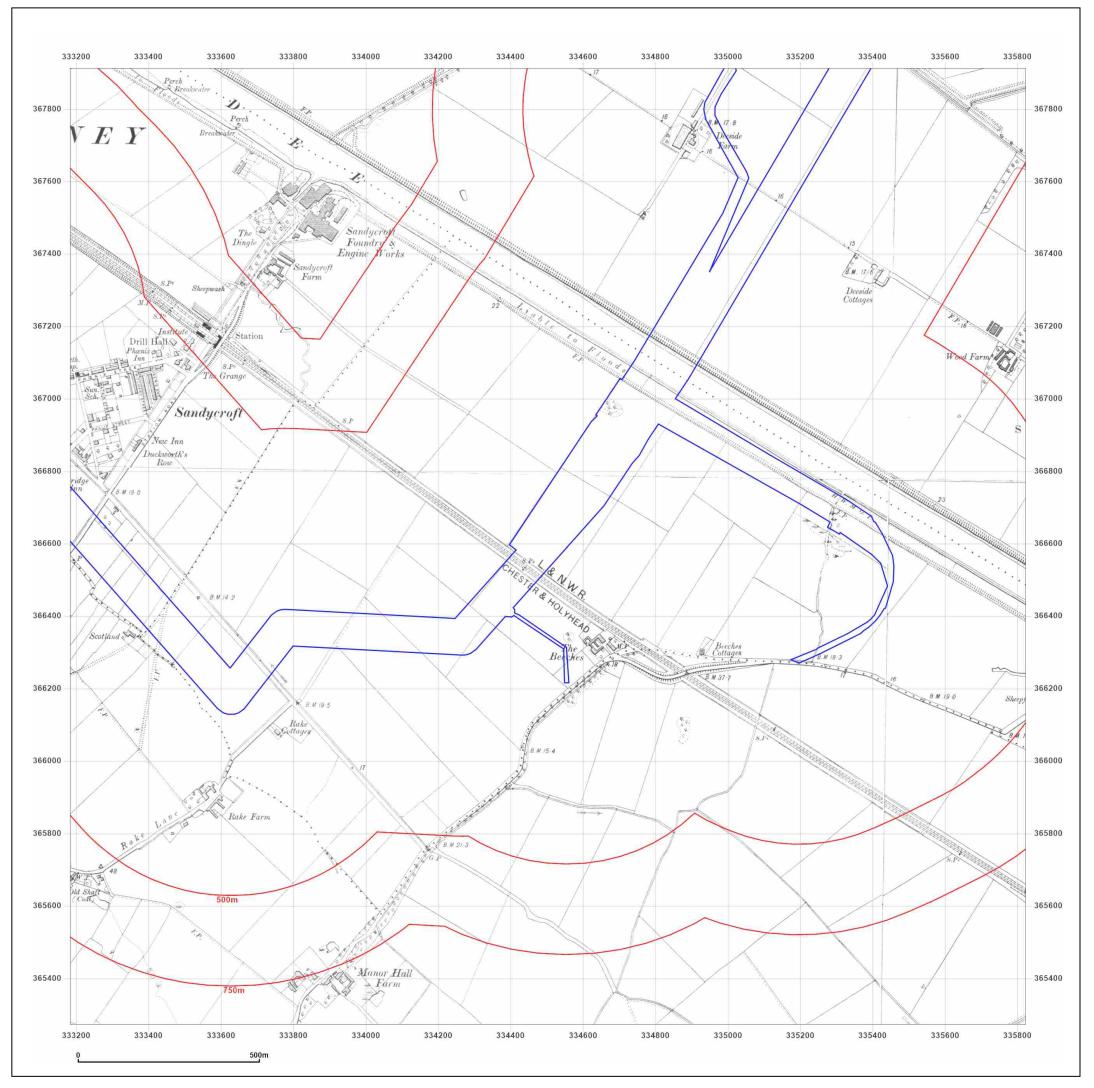

© Crown copyright and database rights 2018 Ordnance Survey 100035207

Production date: 30 July 2021

DCO Pipeline, Southern Route

| Client Ref:<br>Report Ref:<br>Grid Ref: | DCO Pipeline, Southern Route<br>GSIP-2021-10877-7380_SS_5_1<br>334502, 366592 |
|-----------------------------------------|-------------------------------------------------------------------------------|
| Map Name:                               | National Grid N                                                               |
| Map date:                               | 2001 W                                                                        |
| Scale:                                  | 1:10,000                                                                      |
| Printed at:                             | 1:10,000 <sup>s</sup>                                                         |
|                                         |                                                                               |
|                                         |                                                                               |
|                                         |                                                                               |
|                                         |                                                                               |

2001

© Crown copyright and database rights 2018 Ordnance Survey 100035207

Production date: 30 July 2021

Μ

#### Site Details:

DCO Pipeline, Southern Route

2010

© Crown copyright and database rights 2018 Ordnance Survey 100035207

Production date: 30 July 2021

DCO Pipeline, Southern Route

| Client Ref:<br>Report Ref:<br>Grid Ref: | DCO Pipeline, Southern Route<br>GSIP-2021-10877-7380_SS_5_1<br>334502, 366592 |
|-----------------------------------------|-------------------------------------------------------------------------------|
| Map Name:                               | National Grid N                                                               |
| Map date:                               | 2021                                                                          |
| Scale:                                  | 1:10,000                                                                      |
| Printed at:                             | 1:10,000 <sup>S</sup>                                                         |
|                                         |                                                                               |
|                                         |                                                                               |
|                                         |                                                                               |
|                                         |                                                                               |