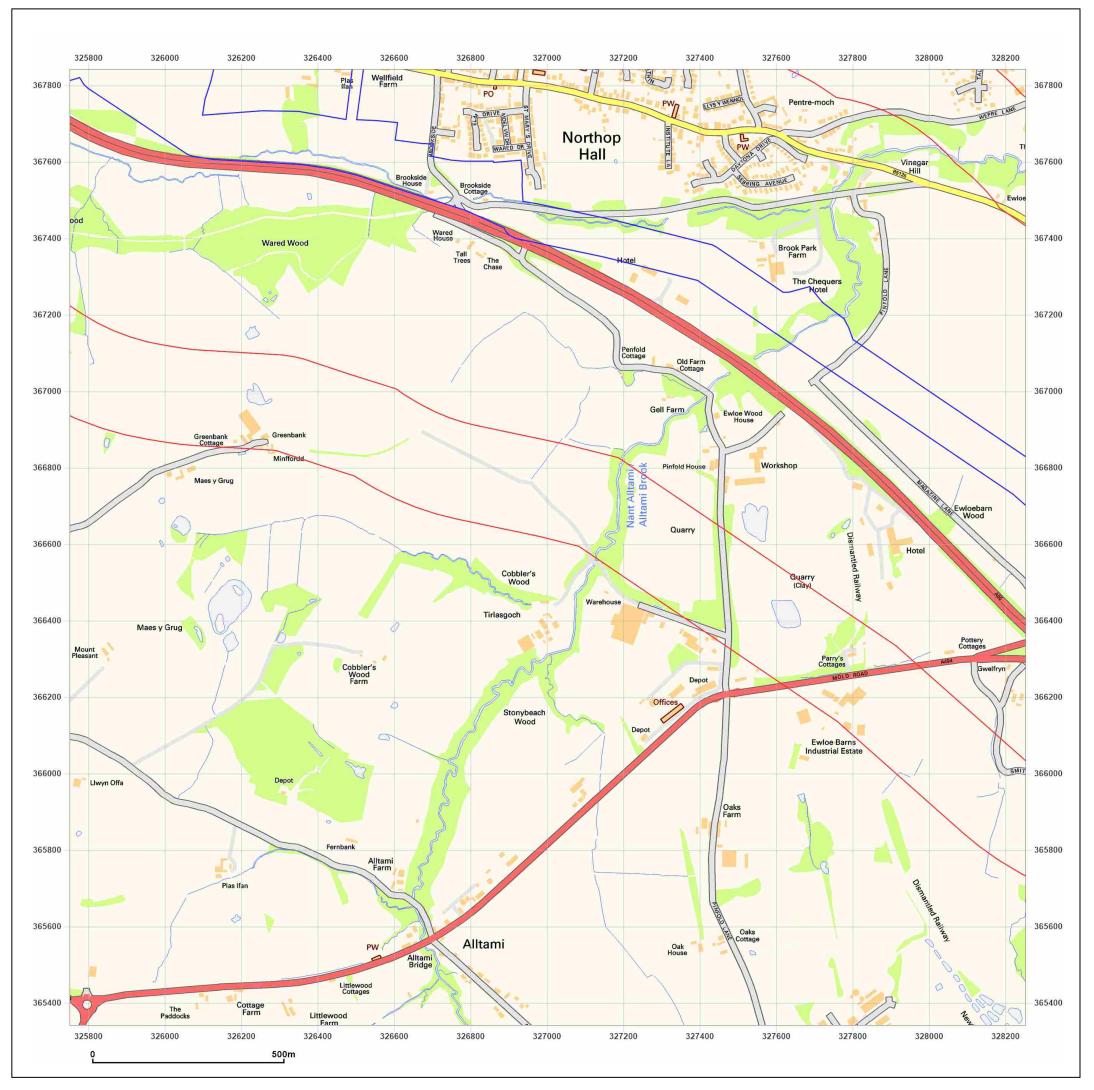

## Site Details:

DCO Pipeline, Southern Route

2010

© Crown copyright and database rights 2018 Ordnance Survey 100035207

Production date: 30 July 2021

DCO Pipeline, Southern Route

| Client Ref:<br>Report Ref:<br>Grid Ref: | DCO Pipeline, Southern Route<br>GSIP-2021-10877-7380_SS_2_1<br>327002, 366592 |
|-----------------------------------------|-------------------------------------------------------------------------------|
| Map Name:                               | National Grid N                                                               |
| Map date:                               | 2021                                                                          |
| Scale:                                  | 1:10,000                                                                      |
| Printed at:                             | 1:10,000 <sup>S</sup>                                                         |
|                                         |                                                                               |
|                                         |                                                                               |
|                                         |                                                                               |
|                                         |                                                                               |
|                                         |                                                                               |