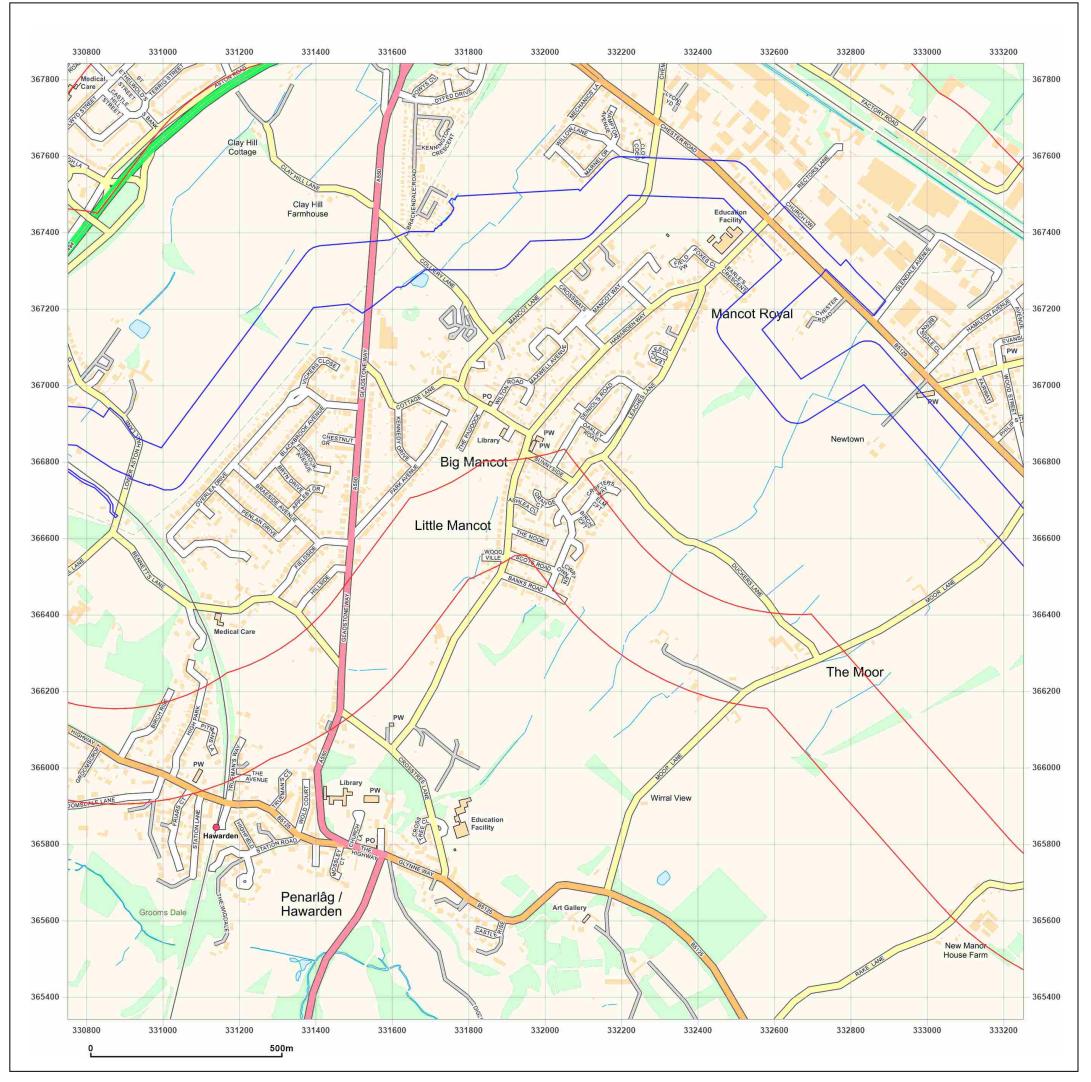

## Site Details:

DCO Pipeline, Southern Route

2010

© Crown copyright and database rights 2018 Ordnance Survey 100035207

Production date: 30 July 2021

DCO Pipeline, Southern Route

| Client Ref:<br>Report Ref:<br>Grid Ref: | DCO Pipeline, Southern Route<br>GSIP-2021-10877-7380_SS_4_1<br>332002, 366592 |
|-----------------------------------------|-------------------------------------------------------------------------------|
| Map Name:                               | National Grid N                                                               |
| Map date:                               | 2021                                                                          |
| Scale:                                  | 1:10,000                                                                      |
| Printed at:                             | 1:10,000 <sup>S</sup>                                                         |
|                                         |                                                                               |
|                                         |                                                                               |
|                                         |                                                                               |
|                                         |                                                                               |
|                                         |                                                                               |