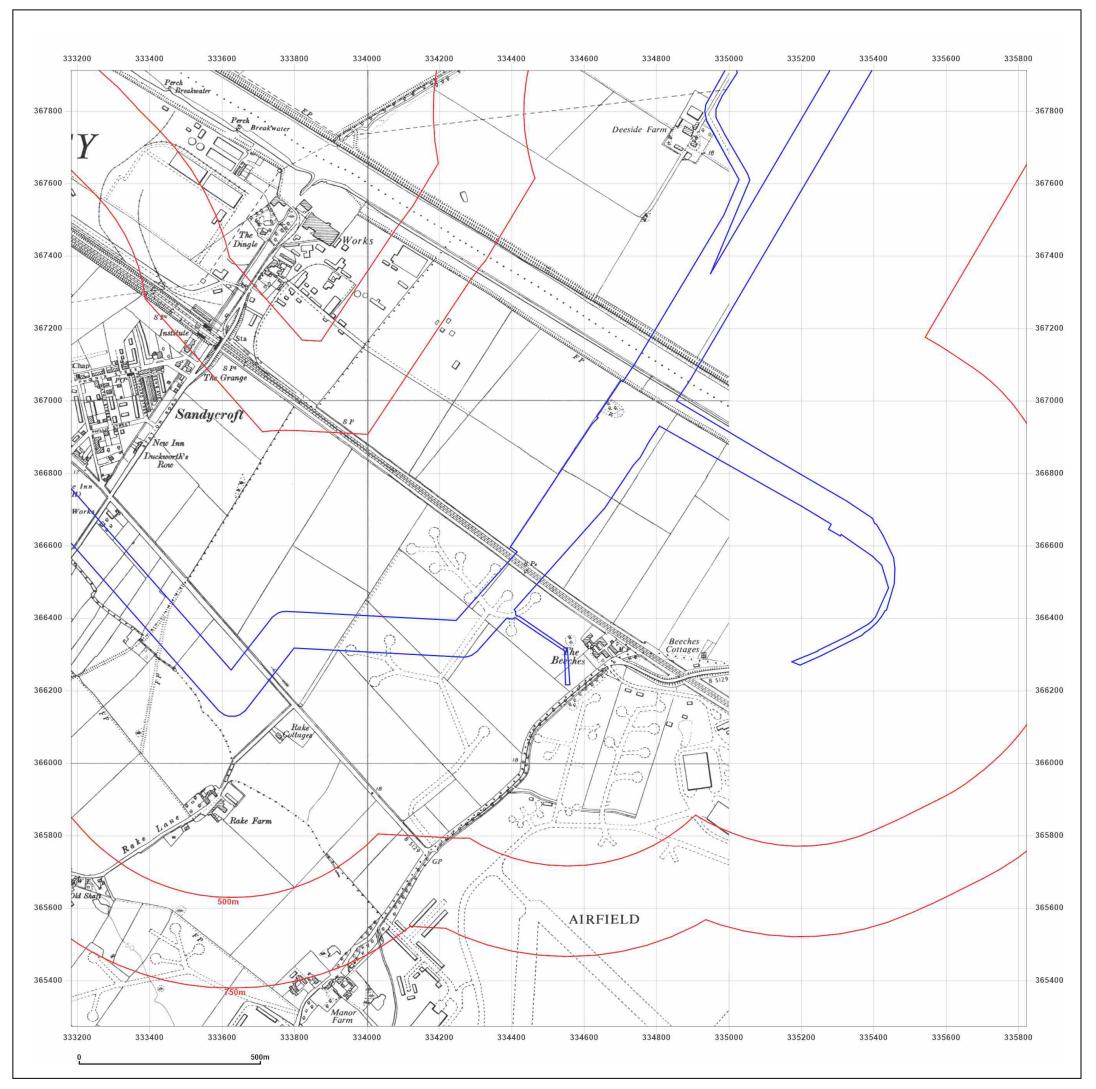

© Crown copyright and database rights 2018 Ordnance Survey 100035207

Production date: 30 July 2021

DCO Pipeline, Southern Route

| Client Ref:<br>Report Ref:<br>Grid Ref: | DCO Pipeline, Southern Route<br>GSIP-2021-10877-7380_SS_5_1<br>334502, 366592 |
|-----------------------------------------|-------------------------------------------------------------------------------|
| Map Name:                               | National Grid N                                                               |
| Map date:                               | 2001 W                                                                        |
| Scale:                                  | 1:10,000                                                                      |
| Printed at:                             | 1:10,000 <sup>s</sup>                                                         |
|                                         |                                                                               |
|                                         |                                                                               |
|                                         |                                                                               |
|                                         |                                                                               |

2001

© Crown copyright and database rights 2018 Ordnance Survey 100035207

Production date: 30 July 2021

Μ