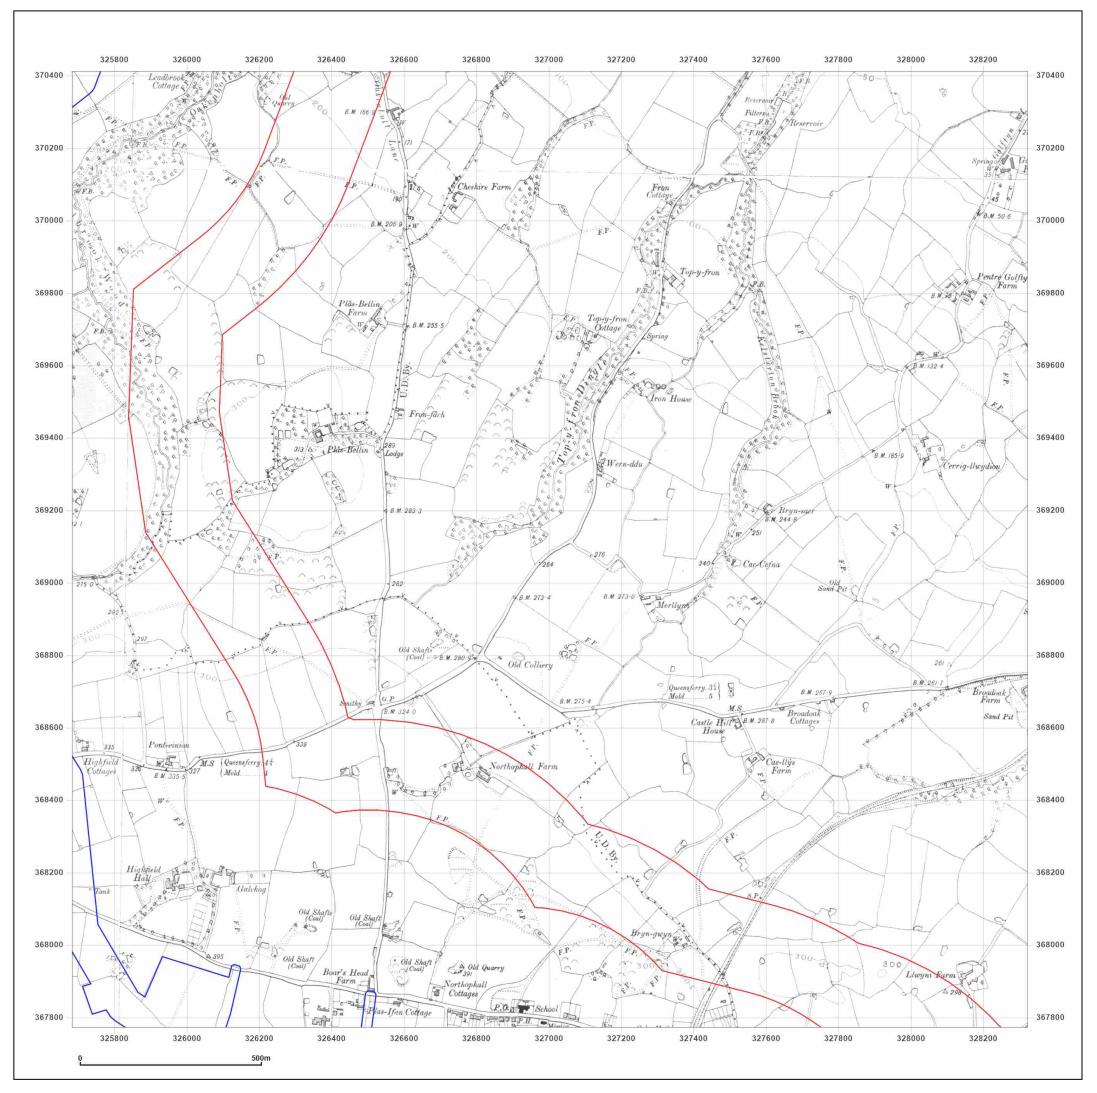

2001

© Crown copyright and database rights 2018 Ordnance Survey 100035207

Production date: 30 July 2021

DCO Pipeline, Southern Route

| Client Ref:<br>Report Ref:<br>Grid Ref: | DCO Pipeline, Southern Route<br>GSIP-2021-10877-7380_SS_2_2<br>327002, 369092 |    |
|-----------------------------------------|-------------------------------------------------------------------------------|----|
| Map Name:                               | National Grid                                                                 | N  |
| Map date:                               | 2010                                                                          | E  |
| Scale:                                  | 1:10,000                                                                      | Ϋ́ |
| Printed at:                             | 1:10,000                                                                      | S  |
|                                         |                                                                               |    |
|                                         |                                                                               |    |
|                                         |                                                                               |    |
|                                         |                                                                               |    |

2010

© Crown copyright and database rights 2018 Ordnance Survey 100035207

Production date: 30 July 2021

DCO Pipeline, Southern Route

| Client Ref:<br>Report Ref:<br>Grid Ref: | DCO Pipeline, Southern Route<br>GSIP-2021-10877-7380_SS_2_2<br>327002, 369092 |
|-----------------------------------------|-------------------------------------------------------------------------------|
| Map Name:                               | National Grid N                                                               |
| Map date:                               | 2021                                                                          |
| Scale:                                  | 1:10,000                                                                      |
| Printed at:                             | 1:10,000 <sup>S</sup>                                                         |
|                                         |                                                                               |
|                                         |                                                                               |
|                                         |                                                                               |