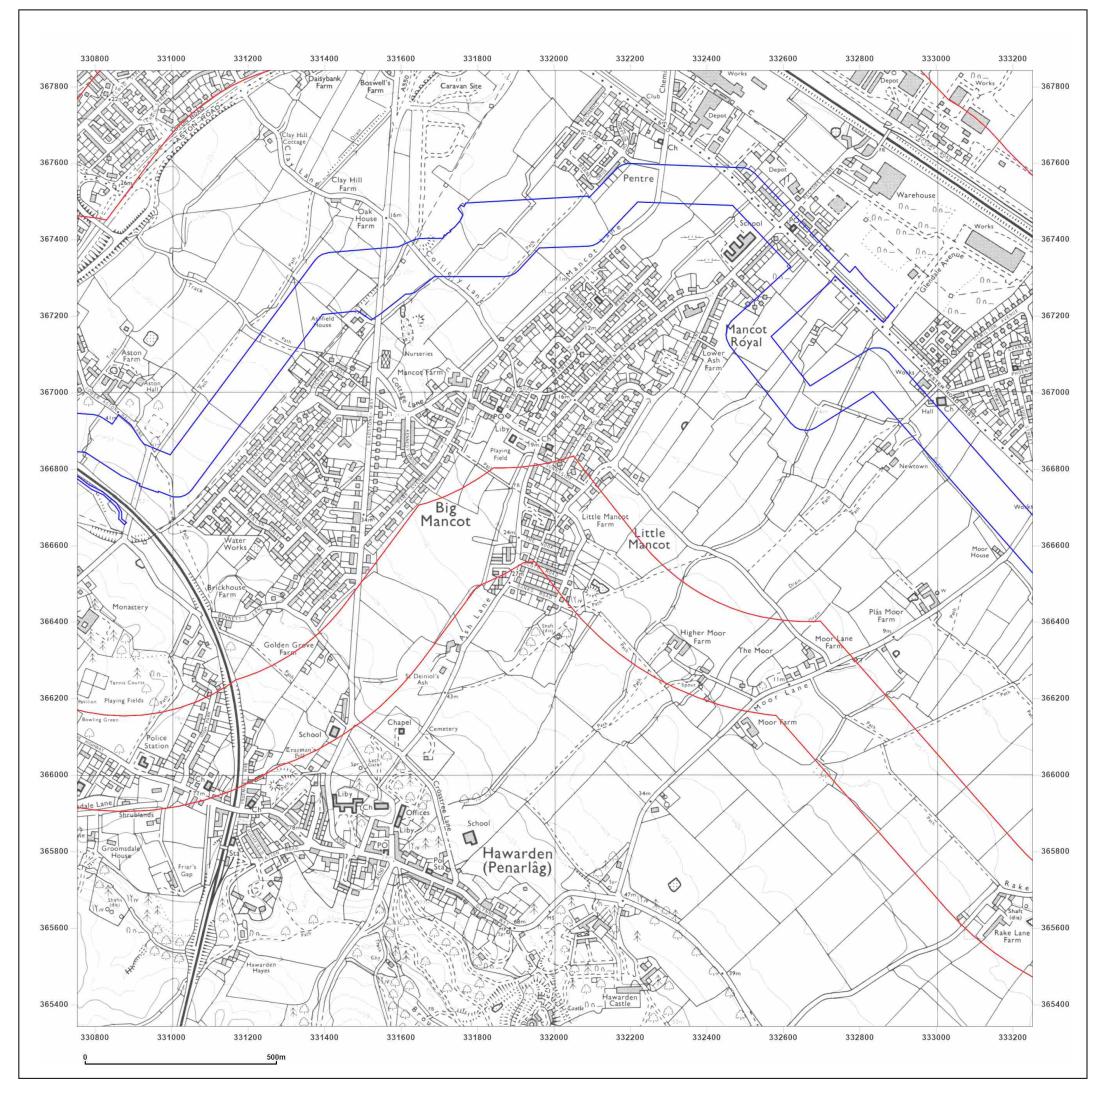

## Site Details:

DCO Pipeline, Southern Route

2010

© Crown copyright and database rights 2018 Ordnance Survey 100035207

Production date: 30 July 2021

DCO Pipeline, Southern Route

| Client Ref:<br>Report Ref:<br>Grid Ref: | DCO Pipeline, Southern Route<br>GSIP-2021-10877-7380_SS_4_1<br>332002, 366592 |
|-----------------------------------------|-------------------------------------------------------------------------------|
| Map Name:                               | National Grid N                                                               |
| Map date:                               | 2021                                                                          |
| Scale:                                  | 1:10,000                                                                      |
| Printed at:                             | 1:10,000 <sup>S</sup>                                                         |
|                                         |                                                                               |
|                                         |                                                                               |
|                                         |                                                                               |
|                                         |                                                                               |
|                                         |                                                                               |