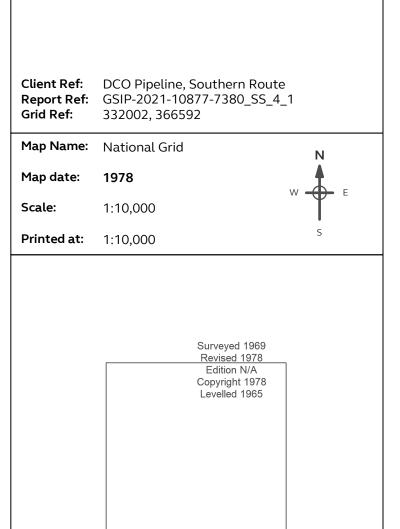

## Site Details:

DCO Pipeline, Southern Route

2010

© Crown copyright and database rights 2018 Ordnance Survey 100035207

Production date: 30 July 2021

DCO Pipeline, Southern Route

| Client Ref:<br>Report Ref:<br>Grid Ref: | DCO Pipeline, Southern Route<br>GSIP-2021-10877-7380_SS_4_1<br>332002, 366592 |
|-----------------------------------------|-------------------------------------------------------------------------------|
| Map Name:                               | National Grid N                                                               |
| Map date:                               | 2021                                                                          |
| Scale:                                  | 1:10,000                                                                      |
| Printed at:                             | 1:10,000 <sup>S</sup>                                                         |
|                                         |                                                                               |
|                                         |                                                                               |
|                                         |                                                                               |
|                                         |                                                                               |
|                                         |                                                                               |