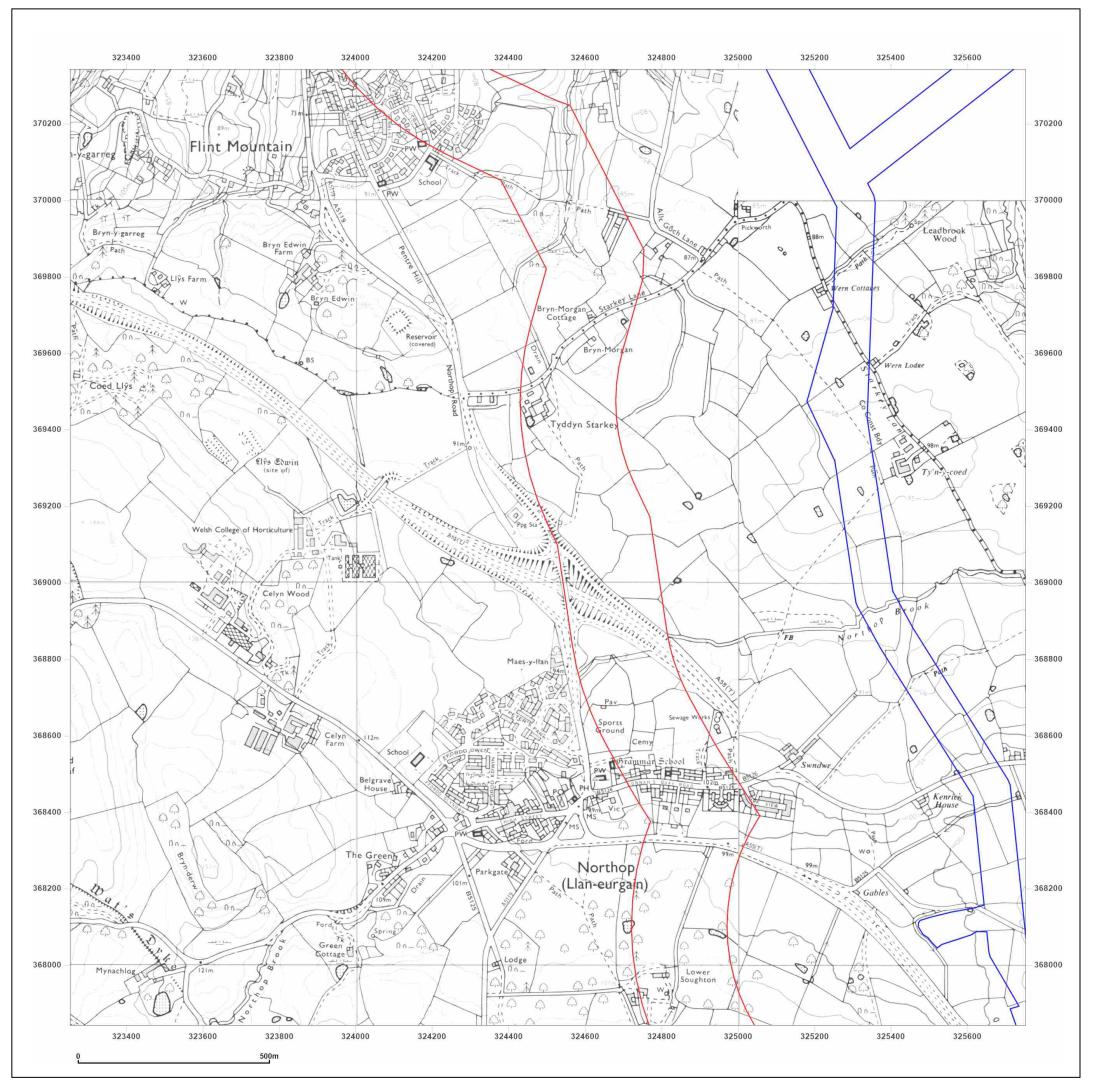

Production date: 30 July 2021

DCO Pipeline, Southern Route

| Client Ref:<br>Report Ref:<br>Grid Ref: | DCO Pipeline, Southern Route<br>GSIP-2021-10877-7380_SS_1_2<br>324502, 369092 |
|-----------------------------------------|-------------------------------------------------------------------------------|
| Map Name:                               | National Grid N                                                               |
| Map date:                               | 2021                                                                          |
| Scale:                                  | 1:10,000                                                                      |
| Printed at:                             | 1:10,000 <sup>S</sup>                                                         |
|                                         |                                                                               |