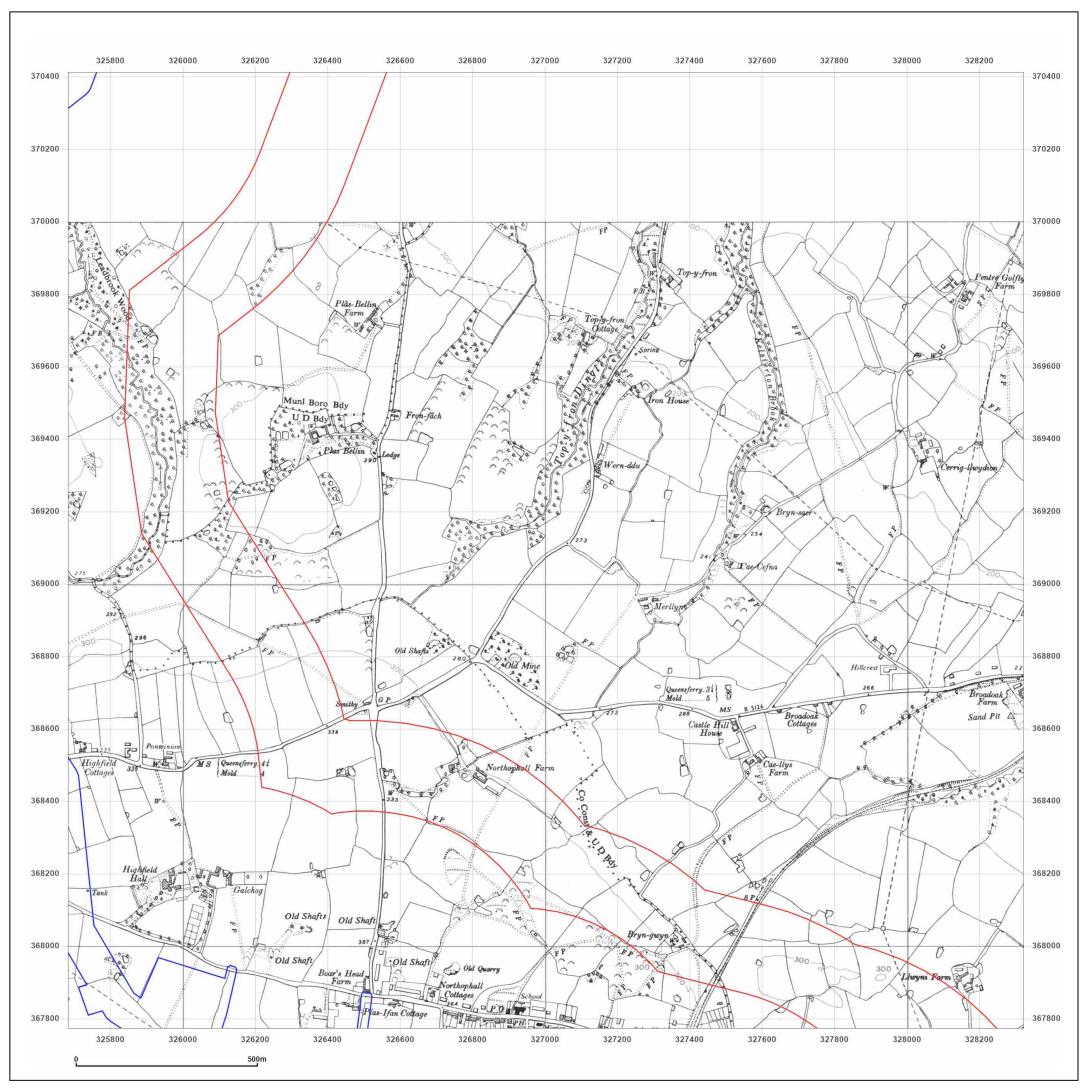

© Crown copyright and database rights 2018 Ordnance Survey 100035207

Production date: 30 July 2021

DCO Pipeline, Southern Route

| DCO Pipeline, Southern Route                  |
|-----------------------------------------------|
| GSIP-2021-10877-7380_SS_2_2<br>327002, 369092 |
| National Grid N                               |
| 2001 w                                        |
| 1:10,000                                      |
| 1:10,000 <sup>s</sup>                         |
|                                               |
|                                               |
|                                               |
|                                               |