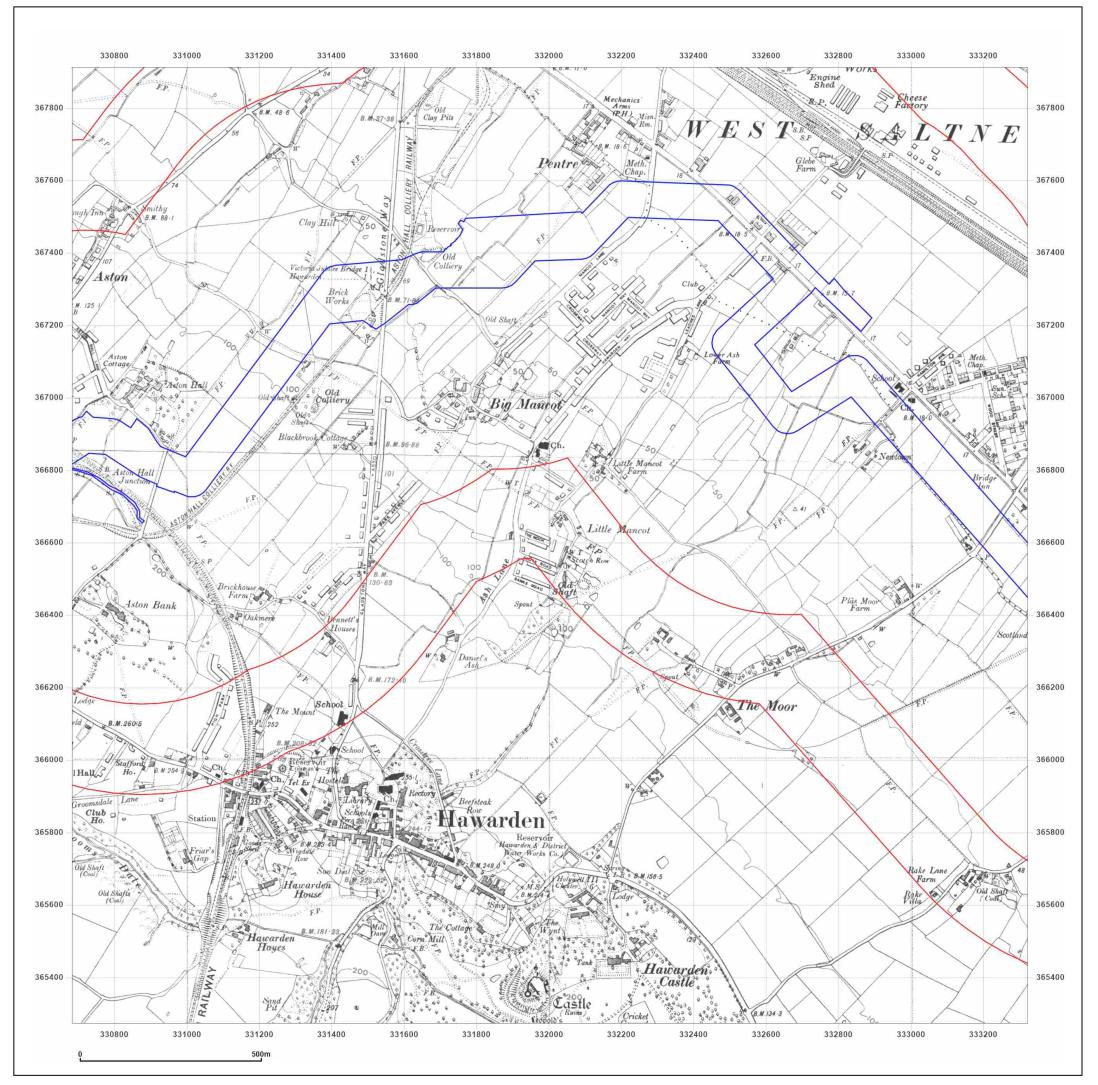

## Site Details:

DCO Pipeline, Southern Route

2010

© Crown copyright and database rights 2018 Ordnance Survey 100035207

Production date: 30 July 2021

DCO Pipeline, Southern Route

| Client Ref:<br>Report Ref:<br>Grid Ref: | DCO Pipeline, Southern Route<br>GSIP-2021-10877-7380_SS_4_1<br>332002, 366592 |
|-----------------------------------------|-------------------------------------------------------------------------------|
| Map Name:                               | National Grid N                                                               |
| Map date:                               | 2021                                                                          |
| Scale:                                  | 1:10,000                                                                      |
| Printed at:                             | 1:10,000 <sup>S</sup>                                                         |
|                                         |                                                                               |
|                                         |                                                                               |
|                                         |                                                                               |
|                                         |                                                                               |
|                                         |                                                                               |