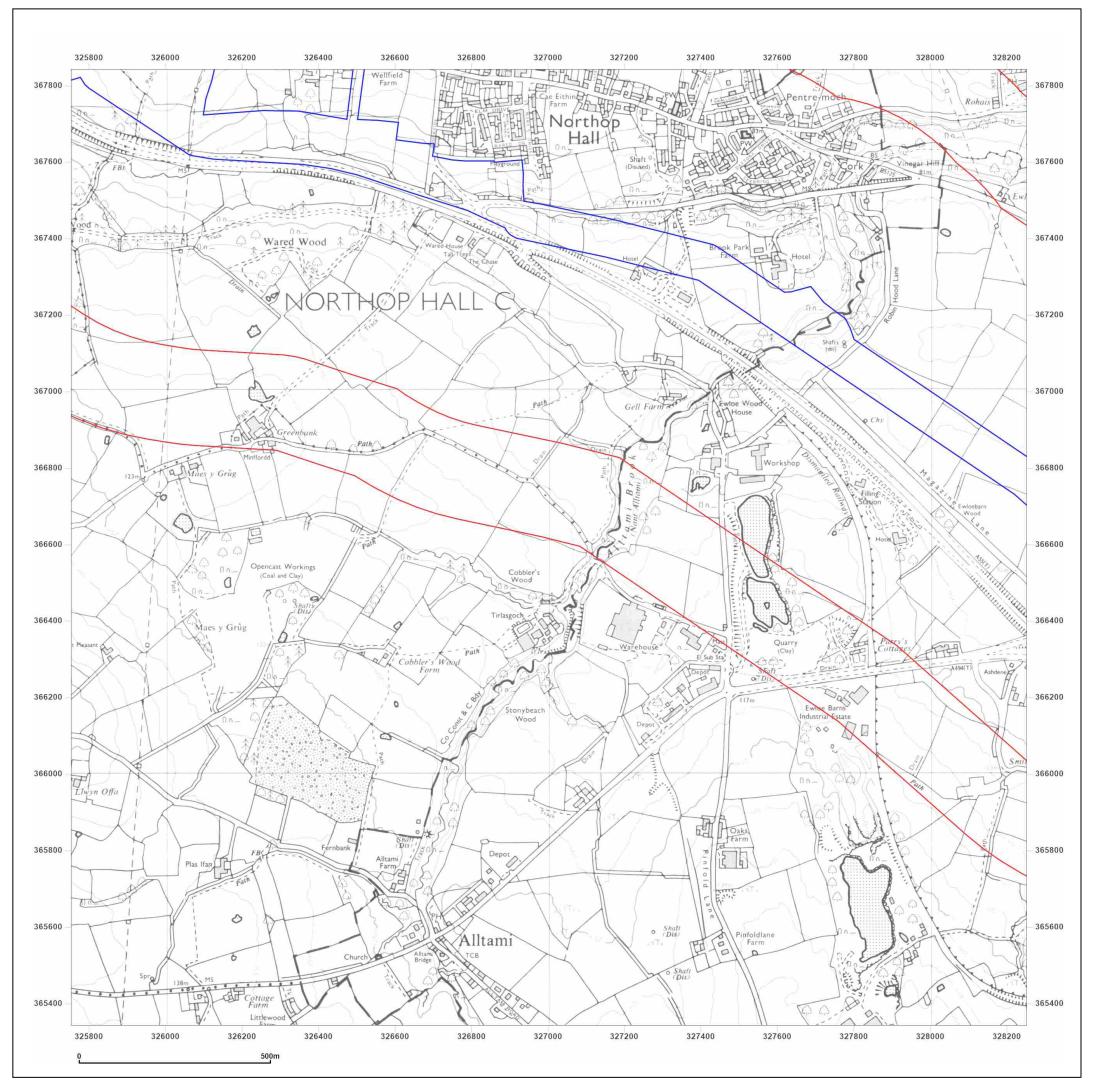

## Site Details:

DCO Pipeline, Southern Route

2010

© Crown copyright and database rights 2018 Ordnance Survey 100035207

Production date: 30 July 2021

DCO Pipeline, Southern Route

| Client Ref:<br>Report Ref:<br>Grid Ref: | DCO Pipeline, Southern Route<br>GSIP-2021-10877-7380_SS_2_1<br>327002, 366592 |
|-----------------------------------------|-------------------------------------------------------------------------------|
| Map Name:                               | National Grid N                                                               |
| Map date:                               | 2021                                                                          |
| Scale:                                  | 1:10,000                                                                      |
| Printed at:                             | 1:10,000 <sup>S</sup>                                                         |
|                                         |                                                                               |
|                                         |                                                                               |
|                                         |                                                                               |
|                                         |                                                                               |
|                                         |                                                                               |