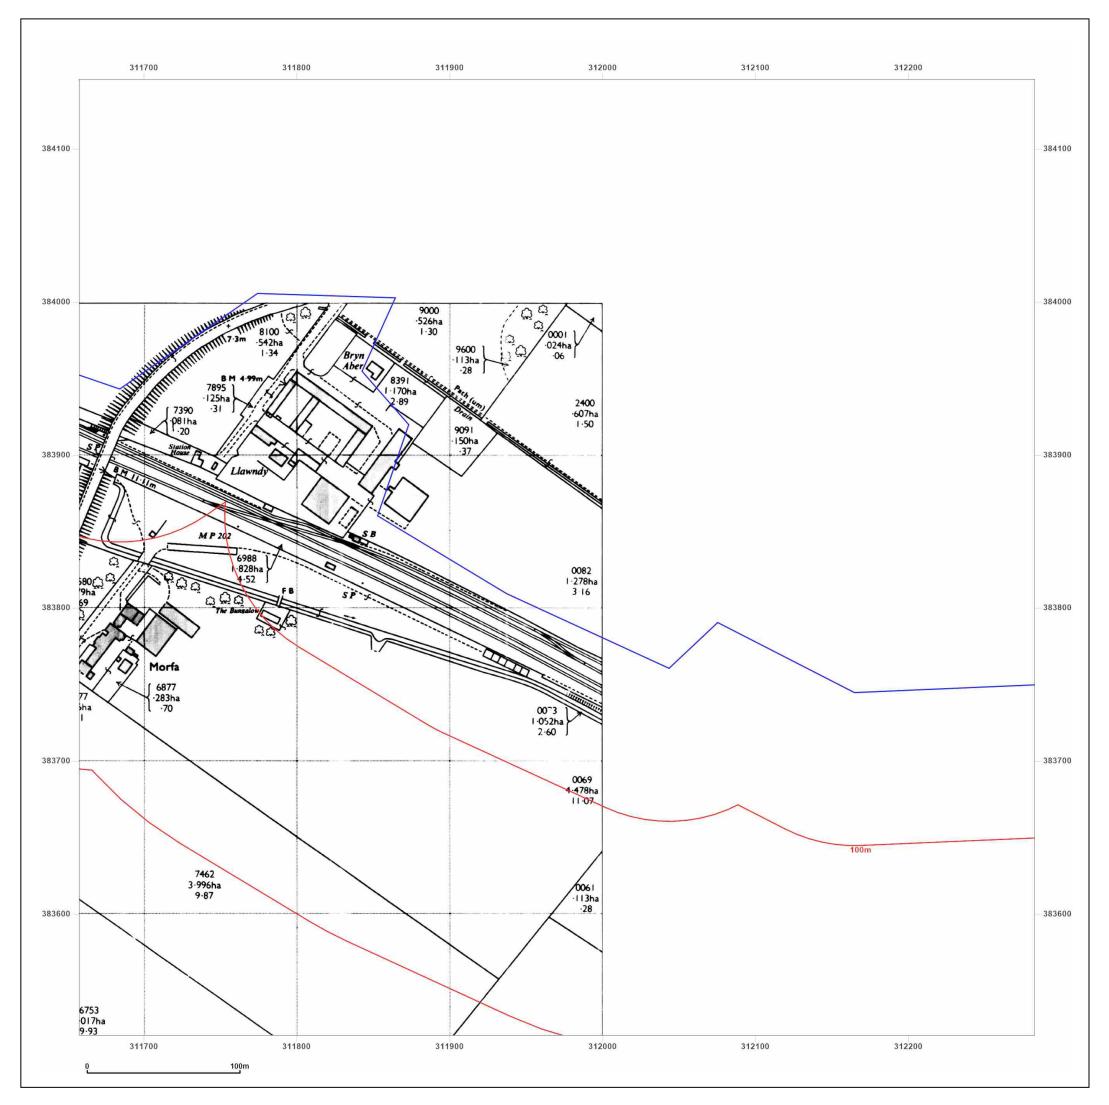

Hynet - Talacre

| Client Ref:<br>Report Ref:<br>Grid Ref: | Hynet - Talacre<br>GSIP-2021-10877-7374_LS_4_1<br>312595, 383833 |                       |
|-----------------------------------------|------------------------------------------------------------------|-----------------------|
| Map Name:                               | National Grid                                                    | N                     |
| Map date:                               | 1961-1963                                                        |                       |
| Scale:                                  | 1:2,500                                                          | <b>T</b> <sup>□</sup> |
| Printed at:                             | 1:2,500                                                          | S                     |
|                                         |                                                                  |                       |