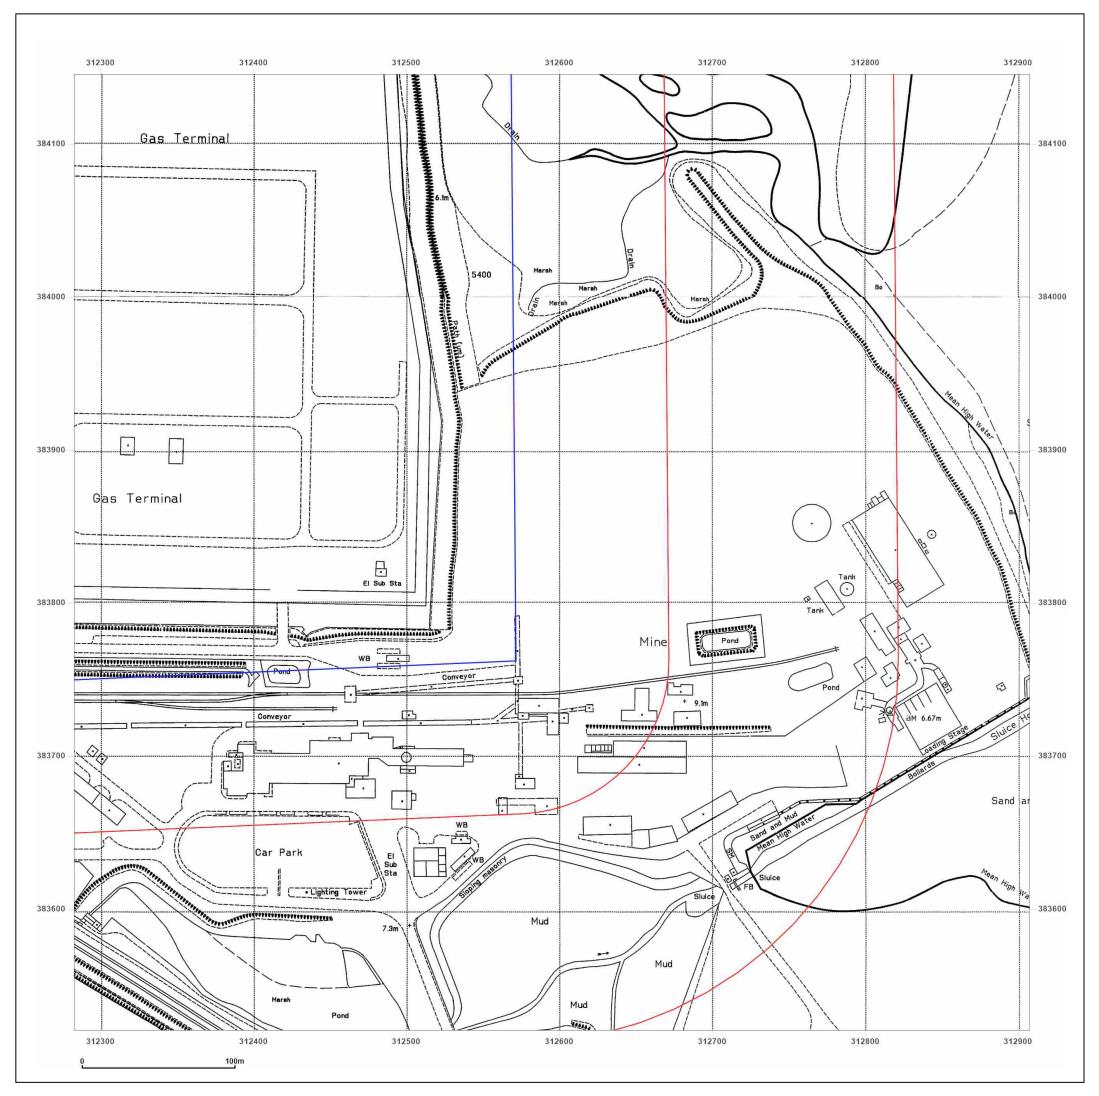

Produced by Groundsure Insights T: 08444 159000

© Crown copyright and database rights 2018 Ordnance Survey 100035207

Production date: 30 July 2021

Hynet - Talacre

| Client Ref:<br>Report Ref:<br>Grid Ref: | Hynet - Talacre<br>GSIP-2021-10877-7374_LS_4_<br>312595, 383833 | 1  |
|-----------------------------------------|-----------------------------------------------------------------|----|
| Map Name:                               | National Grid                                                   | N  |
| Map date:                               | 1995                                                            |    |
| Scale:                                  | 1:2,500                                                         | ΨΤ |
| Printed at:                             | 1:2,500                                                         | S  |
|                                         |                                                                 |    |

Produced by Groundsure Insights T: 08444 159000

© Crown copyright and database rights 2018 Ordnance Survey 100035207

Production date: 30 July 2021

Hynet - Talacre

|             | Hynet - Talacre<br>GSIP-2021-10877-7374_LS_4_1<br>312595, 383833 |
|-------------|------------------------------------------------------------------|
| Map Name:   | National Grid N                                                  |
| Map date:   | 1995 w                                                           |
| Scale:      | 1:2,500                                                          |
| Printed at: | 1:2,500 <sup>s</sup>                                             |
|             |                                                                  |
|             | Surveyed 1995<br>Revised N/A<br>Edition N/A                      |

Copyright N/A Levelled N/A Surveyed 1995 Revised N/A Edition N/A Copyright N/A Levelled N/A

Produced by Groundsure Insights T: 08444 159000

© Crown copyright and database rights 2018 Ordnance Survey 100035207