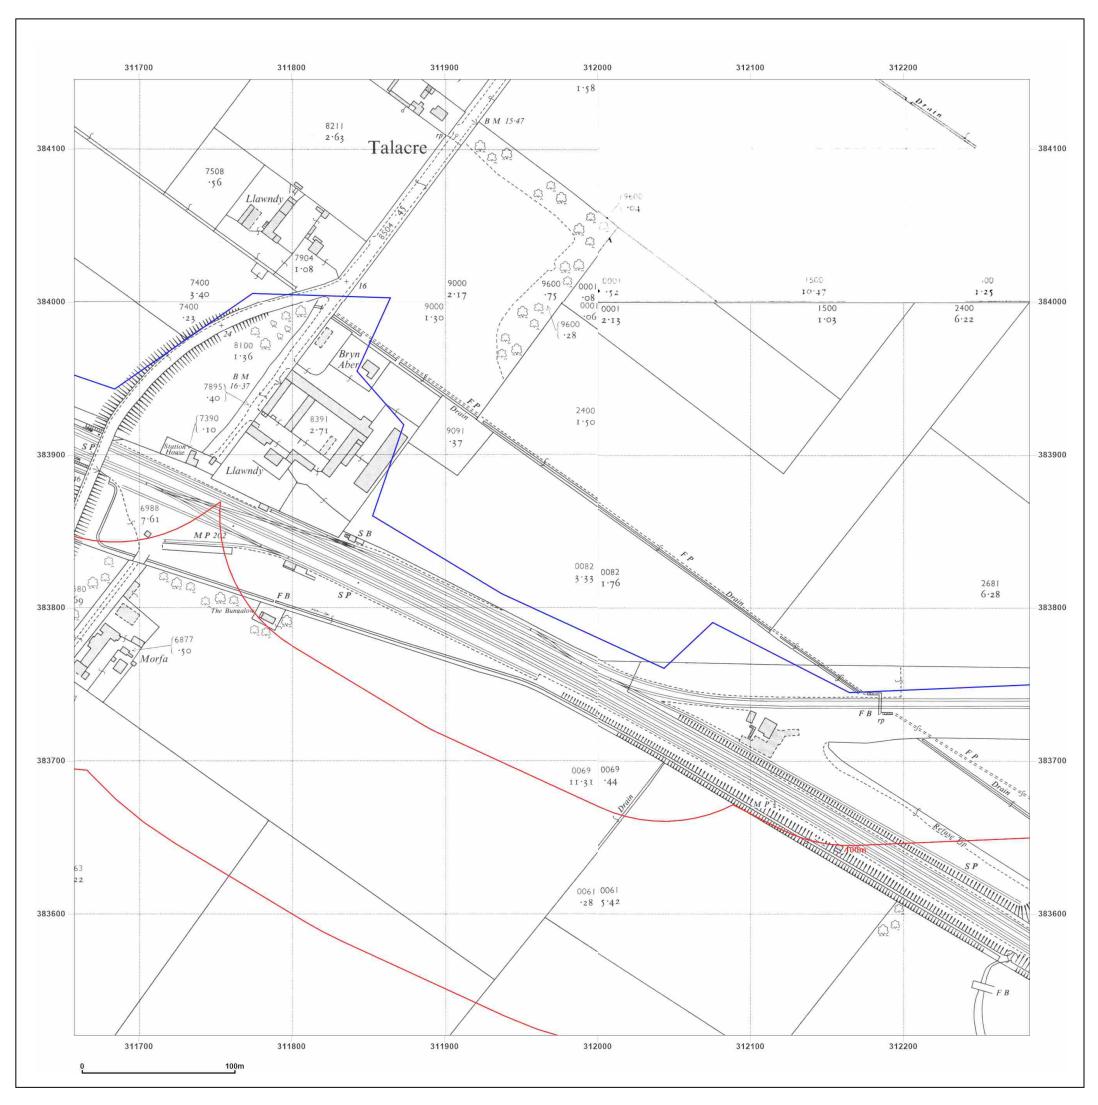

Production date: 30 July 2021

Hynet - Talacre

© Crown copyright and database rights 2018 Ordnance Survey 100035207

Production date: 30 July 2021

Hynet - Talacre

| Client Ref:<br>Report Ref:<br>Grid Ref: | Hynet - Talacre<br>GSIP-2021-10877-7374_LS_4_<br>312595, 383833 | _1 |
|-----------------------------------------|-----------------------------------------------------------------|----|
| Map Name:                               | County Series                                                   | Ν  |
| Map date:                               | 1872                                                            |    |
| Scale:                                  | 1:2,500                                                         |    |
| Printed at:                             | 1:2,500                                                         | S  |