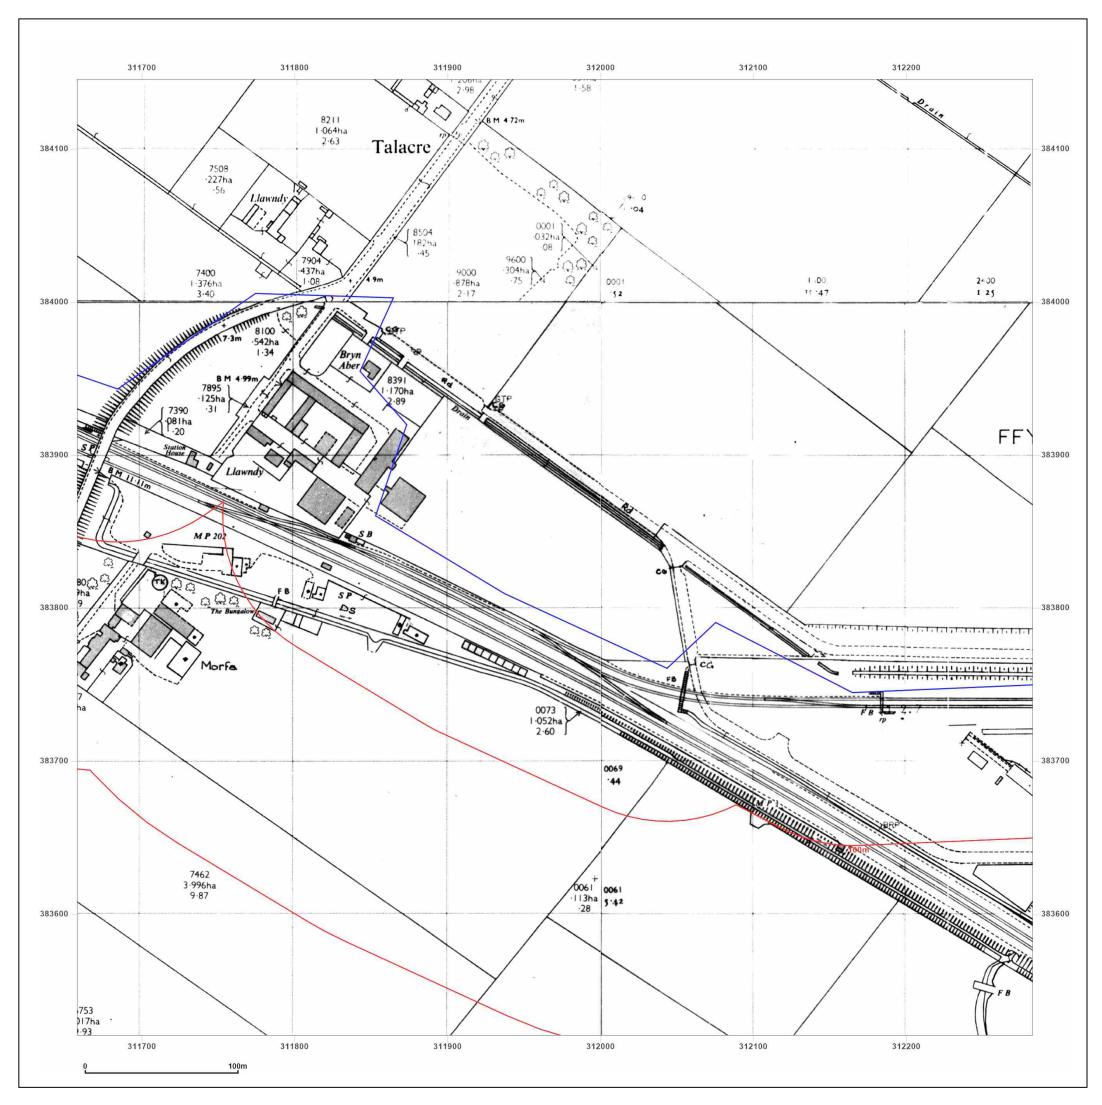

Hynet - Talacre

| Client Ref:<br>Report Ref:<br>Grid Ref: | Hynet - Talacre<br>GSIP-2021-10877-7374_LS_4_1<br>312595, 383833 |                       |
|-----------------------------------------|------------------------------------------------------------------|-----------------------|
| Map Name:                               | National Grid                                                    | N                     |
| Map date:                               | 1961-1963                                                        |                       |
| Scale:                                  | 1:2,500                                                          | <b>T</b> <sup>□</sup> |
| Printed at:                             | 1:2,500                                                          | S                     |
|                                         |                                                                  |                       |