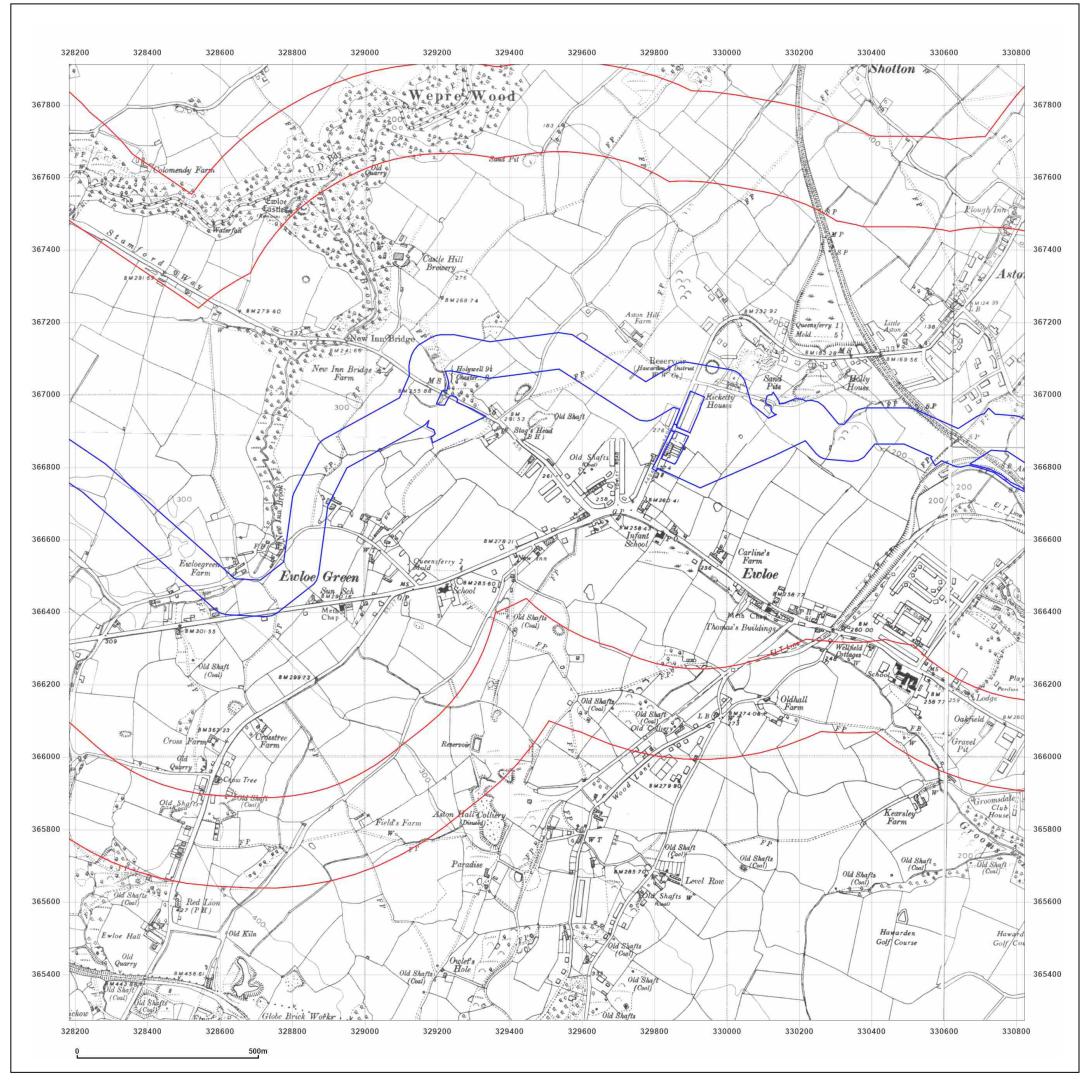

Production date: 30 July 2021

DCO Pipeline, Southern Route

| Client Ref:<br>Report Ref:<br>Grid Ref: | DCO Pipeline, Southern Route<br>GSIP-2021-10877-7380_SS_3_1<br>329502, 366592 |
|-----------------------------------------|-------------------------------------------------------------------------------|
| Map Name:                               | National Grid N                                                               |
| Map date:                               | 2021                                                                          |
| Scale:                                  | 1:10,000                                                                      |
| Printed at:                             | 1:10,000 <sup>S</sup>                                                         |
|                                         |                                                                               |
|                                         |                                                                               |
|                                         |                                                                               |
|                                         |                                                                               |
|                                         |                                                                               |