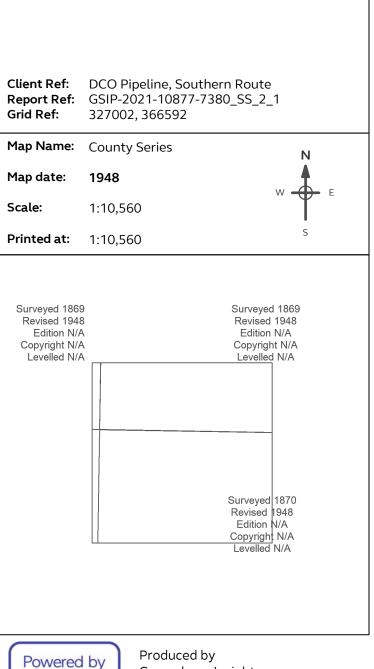

## Site Details:

DCO Pipeline, Southern Route

2010

© Crown copyright and database rights 2018 Ordnance Survey 100035207

Production date: 30 July 2021

DCO Pipeline, Southern Route

| Client Ref:<br>Report Ref:<br>Grid Ref: | DCO Pipeline, Southern Route<br>GSIP-2021-10877-7380_SS_2_1<br>327002, 366592 |
|-----------------------------------------|-------------------------------------------------------------------------------|
| Map Name:                               | National Grid N                                                               |
| Map date:                               | 2021                                                                          |
| Scale:                                  | 1:10,000                                                                      |
| Printed at:                             | 1:10,000 <sup>S</sup>                                                         |
|                                         |                                                                               |
|                                         |                                                                               |
|                                         |                                                                               |
|                                         |                                                                               |
|                                         |                                                                               |