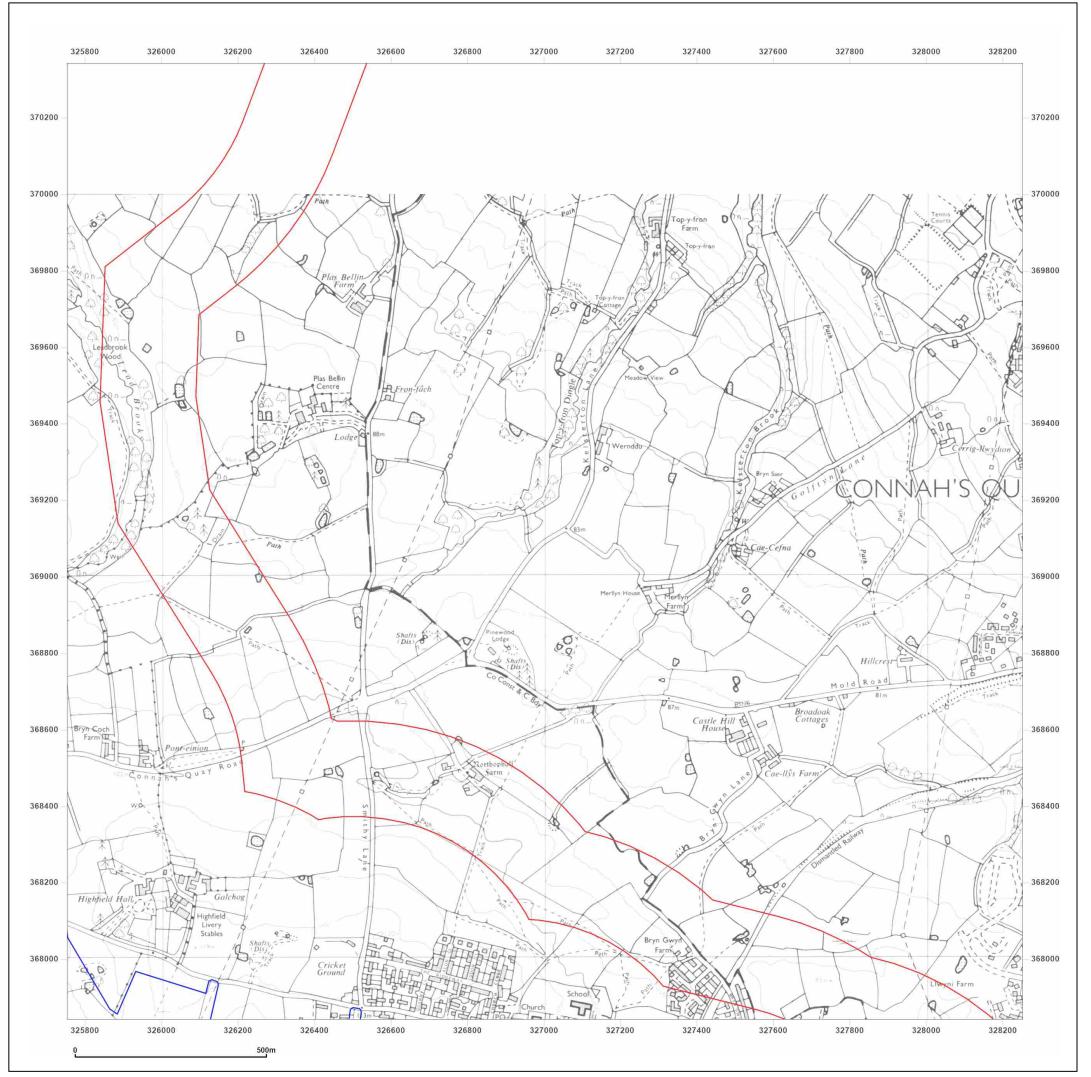

© Crown copyright and database rights 2018 Ordnance Survey 100035207

Production date: 30 July 2021

DCO Pipeline, Southern Route

| DCO Pipeline, Southern Route                  |
|-----------------------------------------------|
| GSIP-2021-10877-7380_SS_2_2<br>327002, 369092 |
| National Grid N                               |
| 2001 w                                        |
| 1:10,000                                      |
| 1:10,000 <sup>s</sup>                         |
|                                               |
|                                               |
|                                               |
|                                               |