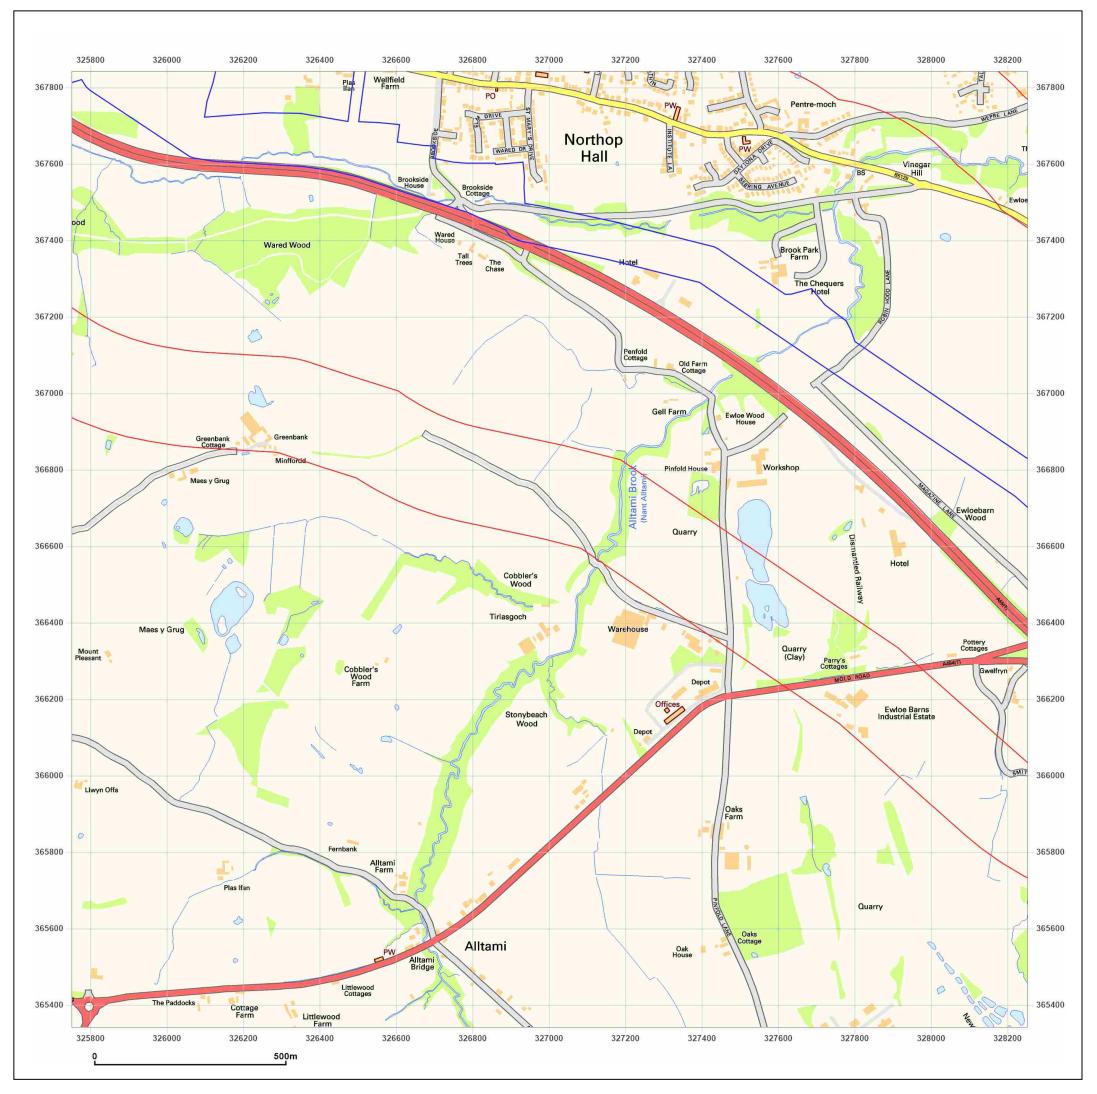

## Site Details:

DCO Pipeline, Southern Route

2010

© Crown copyright and database rights 2018 Ordnance Survey 100035207

Production date: 30 July 2021

DCO Pipeline, Southern Route

| Client Ref:<br>Report Ref:<br>Grid Ref: | DCO Pipeline, Southern Route<br>GSIP-2021-10877-7380_SS_2_1<br>327002, 366592 |
|-----------------------------------------|-------------------------------------------------------------------------------|
| Map Name:                               | National Grid N                                                               |
| Map date:                               | 2021                                                                          |
| Scale:                                  | 1:10,000                                                                      |
| Printed at:                             | 1:10,000 <sup>S</sup>                                                         |
|                                         |                                                                               |
|                                         |                                                                               |
|                                         |                                                                               |
|                                         |                                                                               |
|                                         |                                                                               |