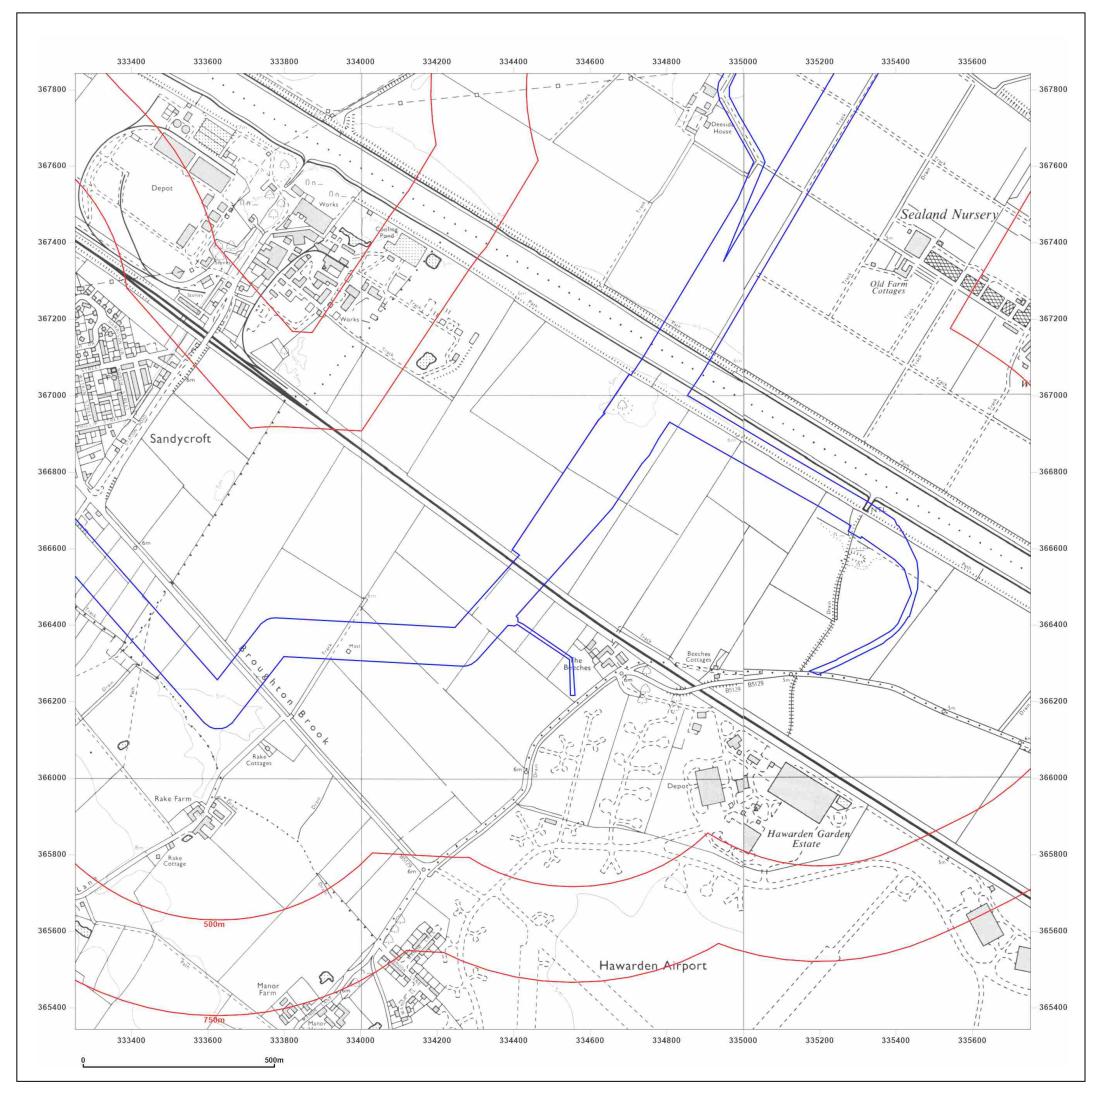

© Crown copyright and database rights 2018 Ordnance Survey 100035207

Production date: 30 July 2021

DCO Pipeline, Southern Route

| Client Ref:<br>Report Ref:<br>Grid Ref: | DCO Pipeline, Southern Route<br>GSIP-2021-10877-7380_SS_5_1<br>334502, 366592 |
|-----------------------------------------|-------------------------------------------------------------------------------|
| Map Name:                               | National Grid N                                                               |
| Map date:                               | 2001 W                                                                        |
| Scale:                                  | 1:10,000                                                                      |
| Printed at:                             | 1:10,000 <sup>s</sup>                                                         |
|                                         |                                                                               |
|                                         |                                                                               |
|                                         |                                                                               |
|                                         |                                                                               |