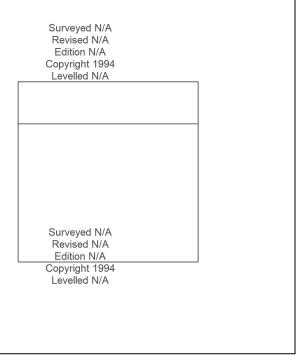

Produced by Groundsure Insights T: 08444 159000

 $\ensuremath{\mathbb{C}}$  Crown copyright and database rights 2018 Ordnance Survey 100035207

Production date: 30 July 2021

Hynet - Talacre

| Client Ref:<br>Report Ref:<br>Grid Ref: | Hynet - Talacre<br>GSIP-2021-10877-7374_LS_4_1<br>312595, 383833 |     |
|-----------------------------------------|------------------------------------------------------------------|-----|
| Map Name:                               | National Grid                                                    | N   |
| Map date:                               | <b>1994</b>                                                      | F F |
| Scale:                                  | 1:2,500                                                          | Ţ ⁻ |
| Printed at:                             | 1:2,500                                                          | S   |
|                                         |                                                                  |     |