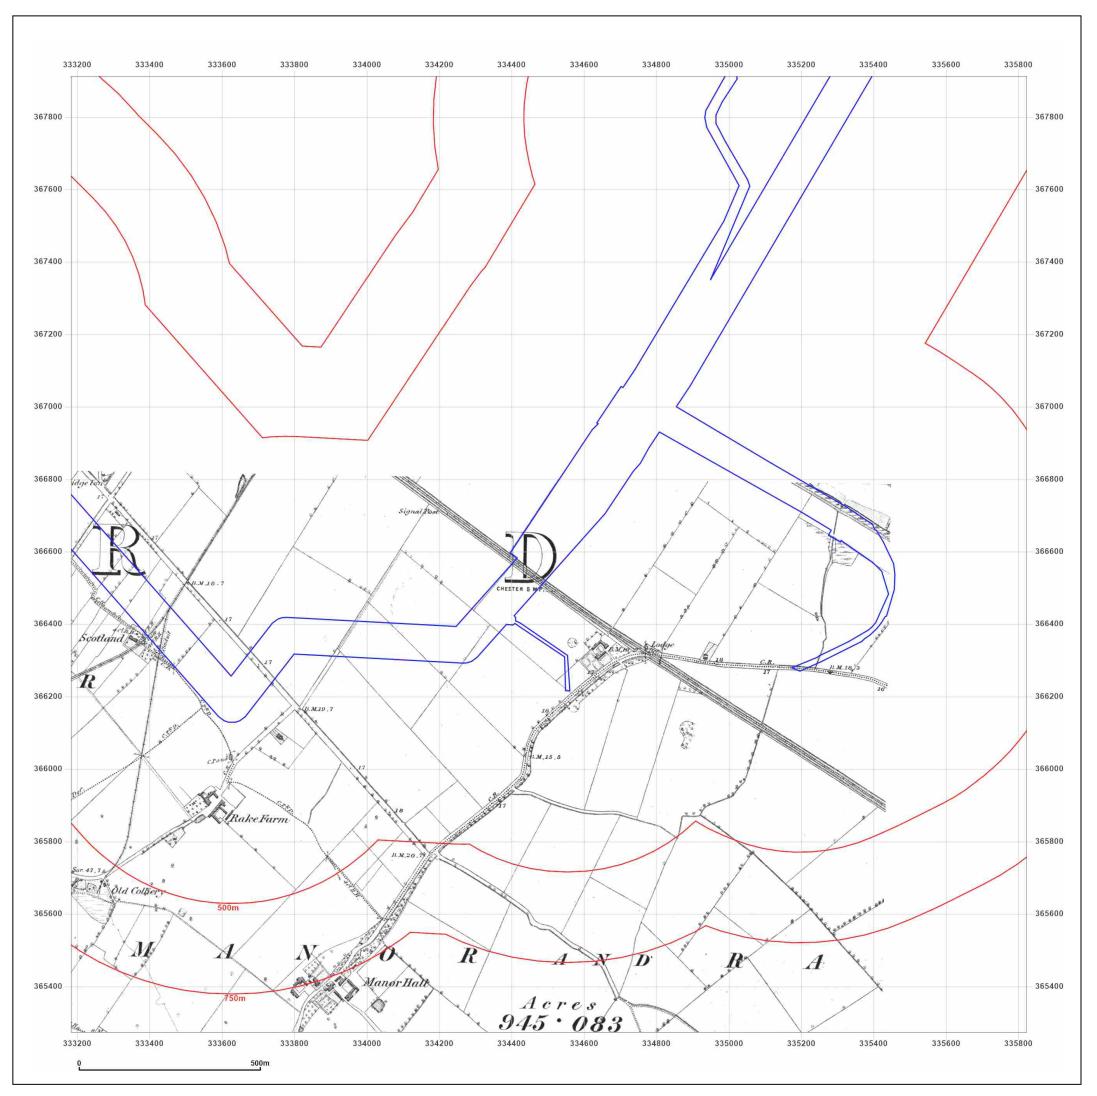

© Crown copyright and database rights 2018 Ordnance Survey 100035207

Production date: 30 July 2021

DCO Pipeline, Southern Route

| Client Ref:<br>Report Ref:<br>Grid Ref: | DCO Pipeline, Southern Route<br>GSIP-2021-10877-7380_SS_5_1<br>334502, 366592 |
|-----------------------------------------|-------------------------------------------------------------------------------|
| Map Name:                               | National Grid N                                                               |
| Map date:                               | 2001 W                                                                        |
| Scale:                                  | 1:10,000                                                                      |
| Printed at:                             | 1:10,000 <sup>s</sup>                                                         |
|                                         |                                                                               |
|                                         |                                                                               |
|                                         |                                                                               |
|                                         |                                                                               |

#### Site Details:

DCO Pipeline, Southern Route

2010

© Crown copyright and database rights 2018 Ordnance Survey 100035207

Production date: 30 July 2021

DCO Pipeline, Southern Route

| Client Ref:<br>Report Ref:<br>Grid Ref: | DCO Pipeline, Southern Route<br>GSIP-2021-10877-7380_SS_5_1<br>334502, 366592 |
|-----------------------------------------|-------------------------------------------------------------------------------|
| Map Name:                               | National Grid N                                                               |
| Map date:                               | 2021                                                                          |
| Scale:                                  | 1:10,000                                                                      |
| Printed at:                             | 1:10,000 <sup>S</sup>                                                         |
|                                         |                                                                               |
|                                         |                                                                               |
|                                         |                                                                               |
|                                         |                                                                               |