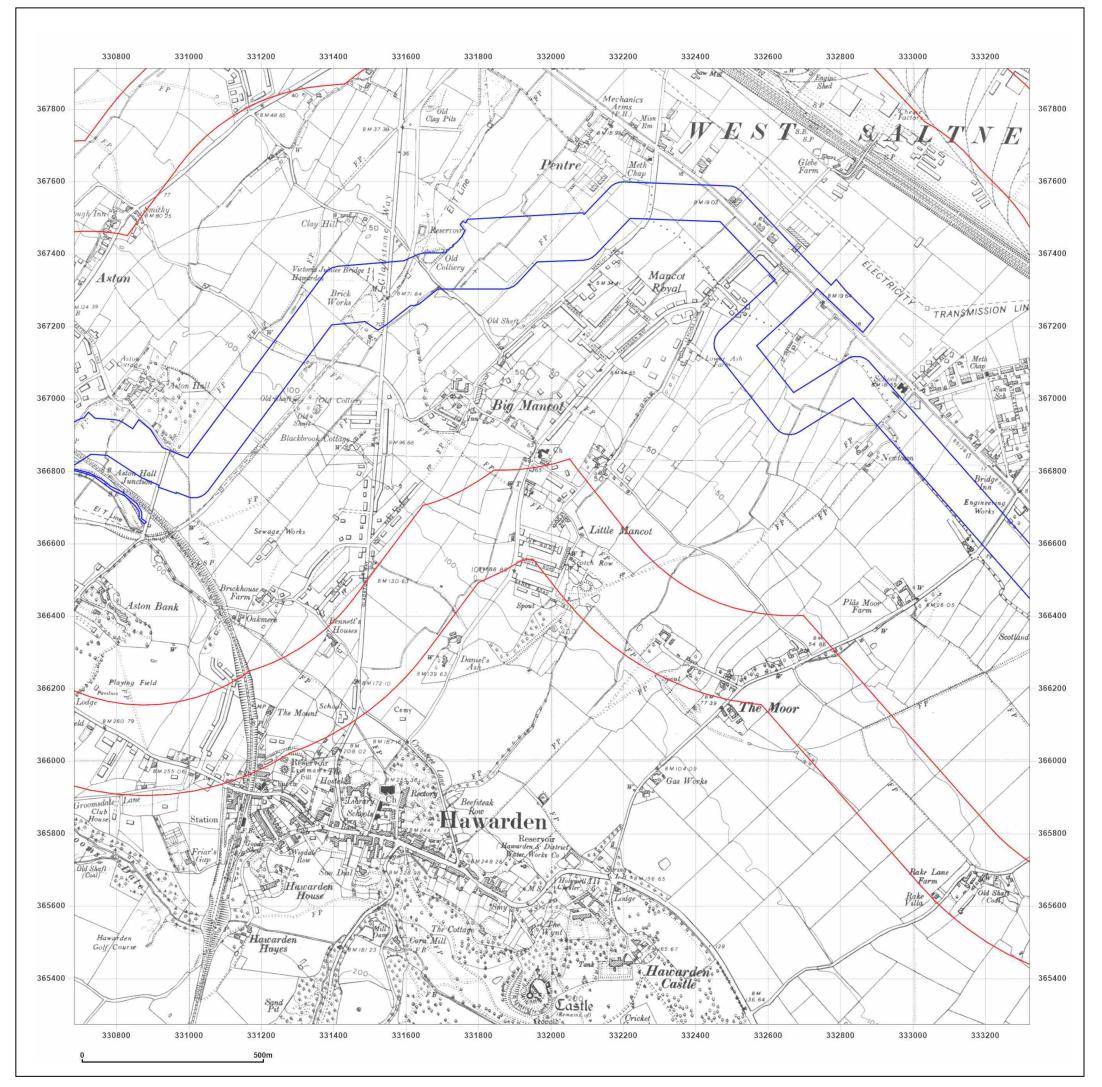

## Site Details:

DCO Pipeline, Southern Route

2010

© Crown copyright and database rights 2018 Ordnance Survey 100035207

Production date: 30 July 2021

DCO Pipeline, Southern Route

| Client Ref:<br>Report Ref:<br>Grid Ref: | DCO Pipeline, Southern Route<br>GSIP-2021-10877-7380_SS_4_1<br>332002, 366592 |
|-----------------------------------------|-------------------------------------------------------------------------------|
| Map Name:                               | National Grid N                                                               |
| Map date:                               | 2021                                                                          |
| Scale:                                  | 1:10,000                                                                      |
| Printed at:                             | 1:10,000 <sup>S</sup>                                                         |
|                                         |                                                                               |
|                                         |                                                                               |
|                                         |                                                                               |
|                                         |                                                                               |
|                                         |                                                                               |