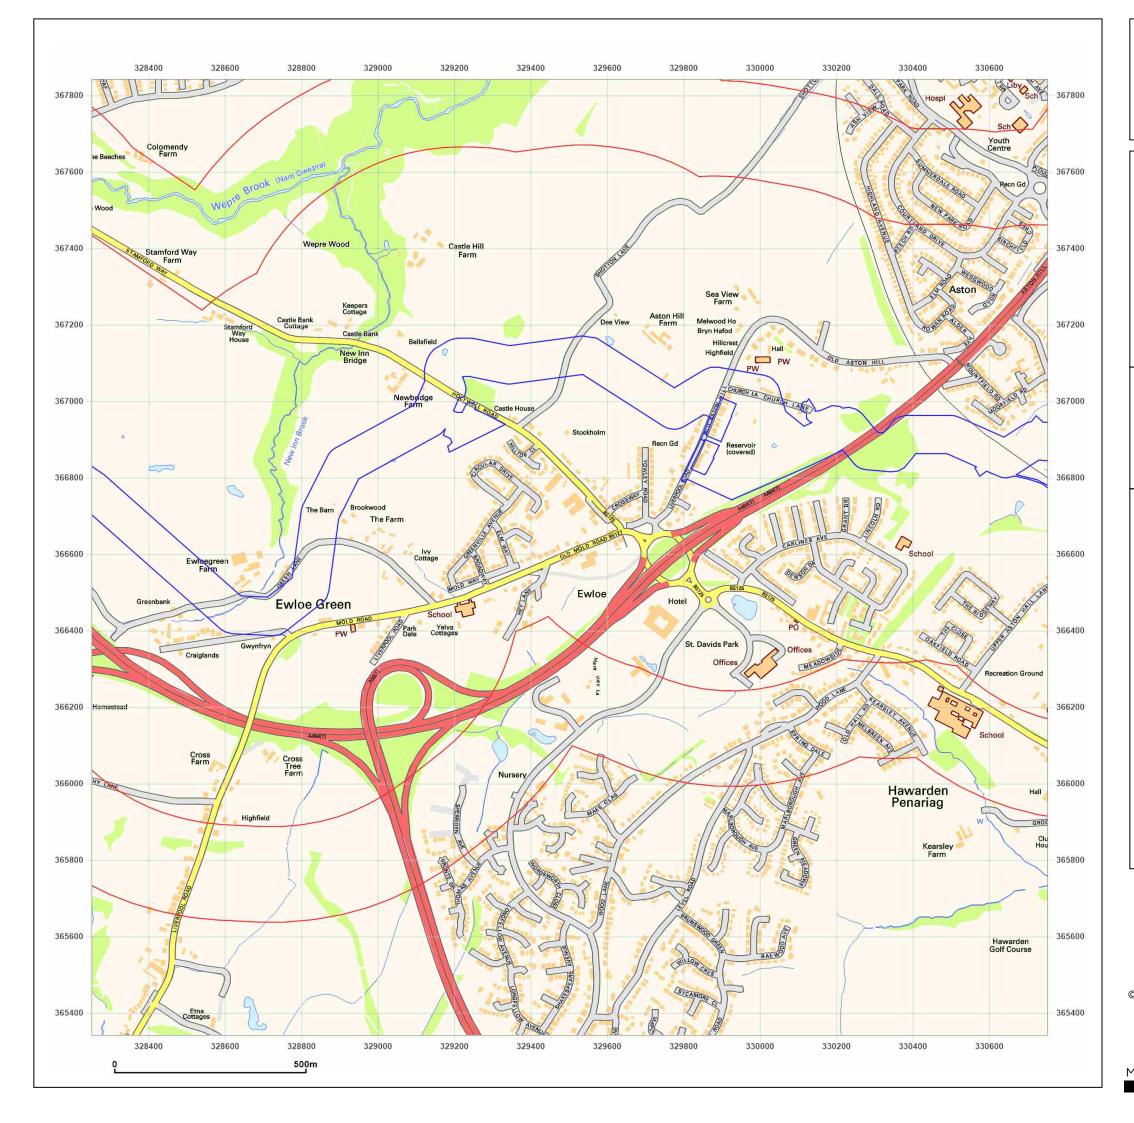

Production date: 30 July 2021

DCO Pipeline, Southern Route

| Client Ref:<br>Report Ref:<br>Grid Ref: | DCO Pipeline, Southern Route<br>GSIP-2021-10877-7380_SS_3_1<br>329502, 366592 |
|-----------------------------------------|-------------------------------------------------------------------------------|
| Map Name:                               | National Grid N                                                               |
| Map date:                               | 2021                                                                          |
| Scale:                                  | 1:10,000                                                                      |
| Printed at:                             | 1:10,000 <sup>S</sup>                                                         |
|                                         |                                                                               |
|                                         |                                                                               |
|                                         |                                                                               |
|                                         |                                                                               |
|                                         |                                                                               |