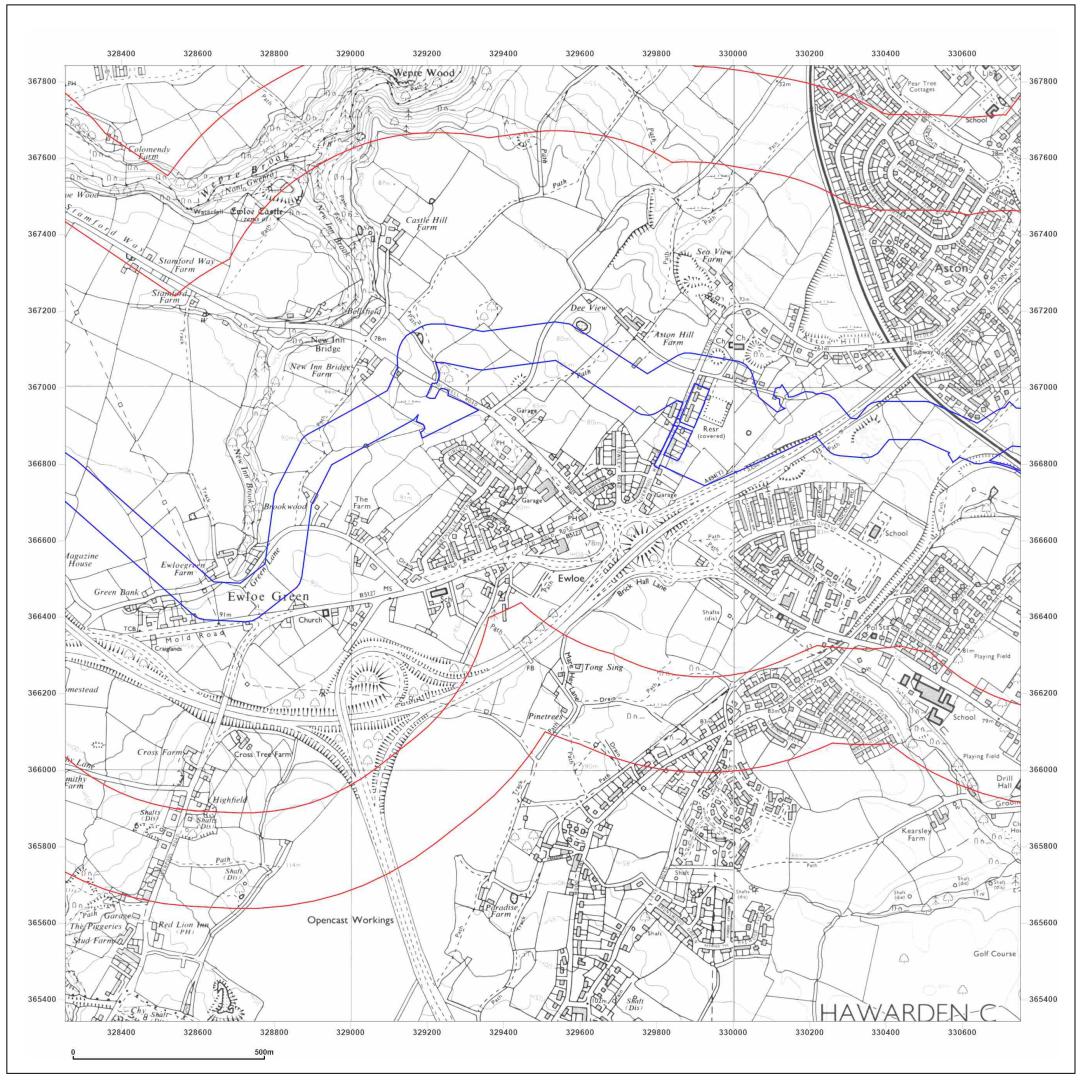

Production date: 30 July 2021

DCO Pipeline, Southern Route

| Client Ref:<br>Report Ref:<br>Grid Ref: | DCO Pipeline, Southern Route<br>GSIP-2021-10877-7380_SS_3_1<br>329502, 366592 |
|-----------------------------------------|-------------------------------------------------------------------------------|
| Map Name:                               | National Grid N                                                               |
| Map date:                               | 2021                                                                          |
| Scale:                                  | 1:10,000                                                                      |
| Printed at:                             | 1:10,000 <sup>S</sup>                                                         |
|                                         |                                                                               |
|                                         |                                                                               |
|                                         |                                                                               |
|                                         |                                                                               |
|                                         |                                                                               |