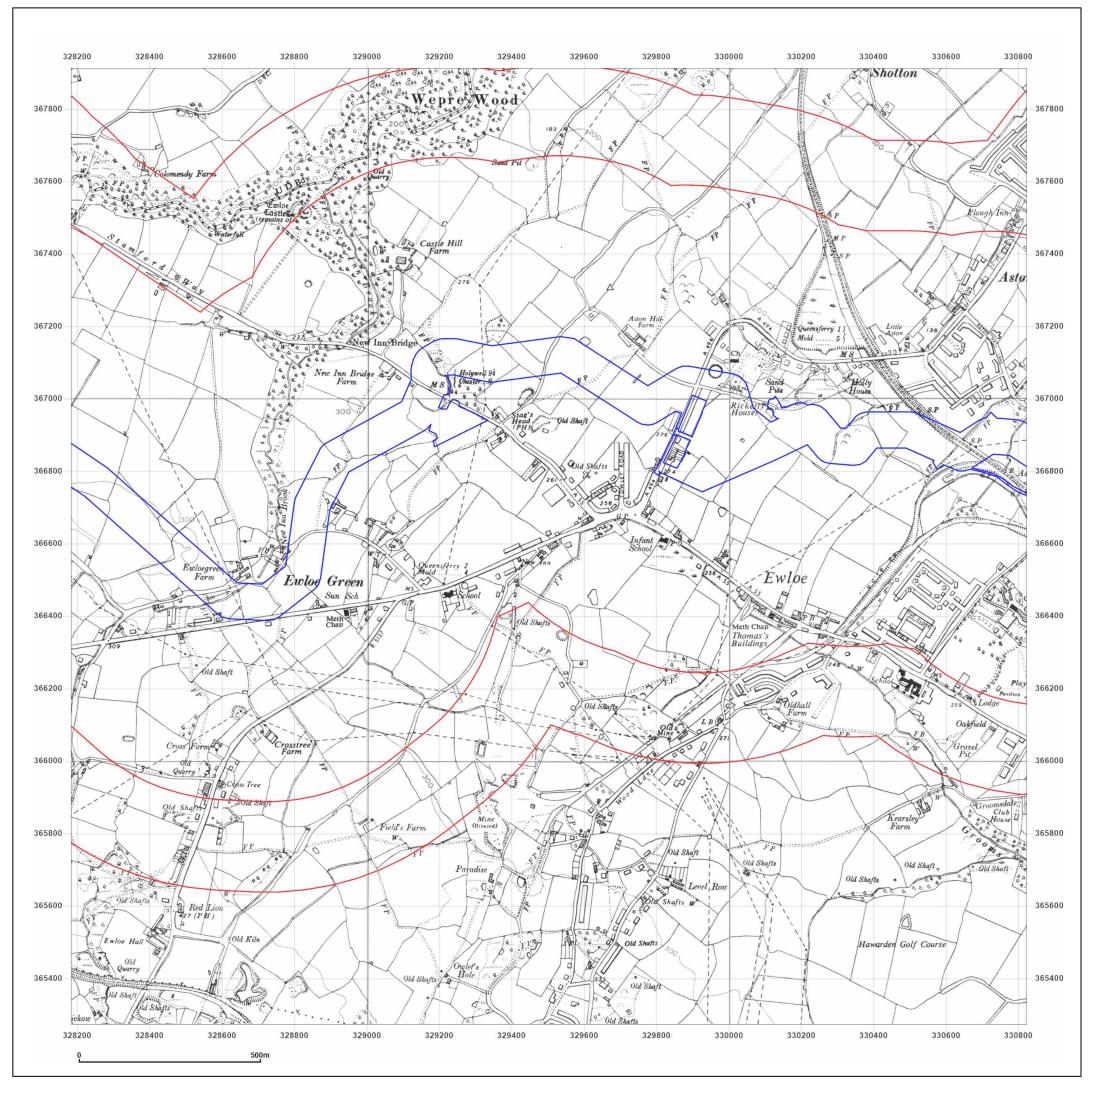

Production date: 30 July 2021

DCO Pipeline, Southern Route

| Client Ref:<br>Report Ref:<br>Grid Ref: | DCO Pipeline, Southern Route<br>GSIP-2021-10877-7380_SS_3_1<br>329502, 366592 |
|-----------------------------------------|-------------------------------------------------------------------------------|
| Map Name:                               | National Grid N                                                               |
| Map date:                               | 2021                                                                          |
| Scale:                                  | 1:10,000                                                                      |
| Printed at:                             | 1:10,000 <sup>S</sup>                                                         |
|                                         |                                                                               |
|                                         |                                                                               |
|                                         |                                                                               |
|                                         |                                                                               |
|                                         |                                                                               |