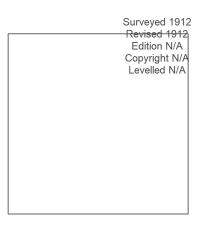

Hynet - Talacre

| Client Ref:<br>Report Ref:<br>Grid Ref: | Hynet - Talacre<br>GSIP-2021-10877-7374_LS_3_<br>311970, 383833 | _1 |
|-----------------------------------------|-----------------------------------------------------------------|----|
| Map Name:                               | County Series                                                   | Ν  |
| Map date:                               | 1912                                                            |    |
| Scale:                                  | 1:2,500                                                         |    |
| Printed at:                             | 1:2,500                                                         | S  |