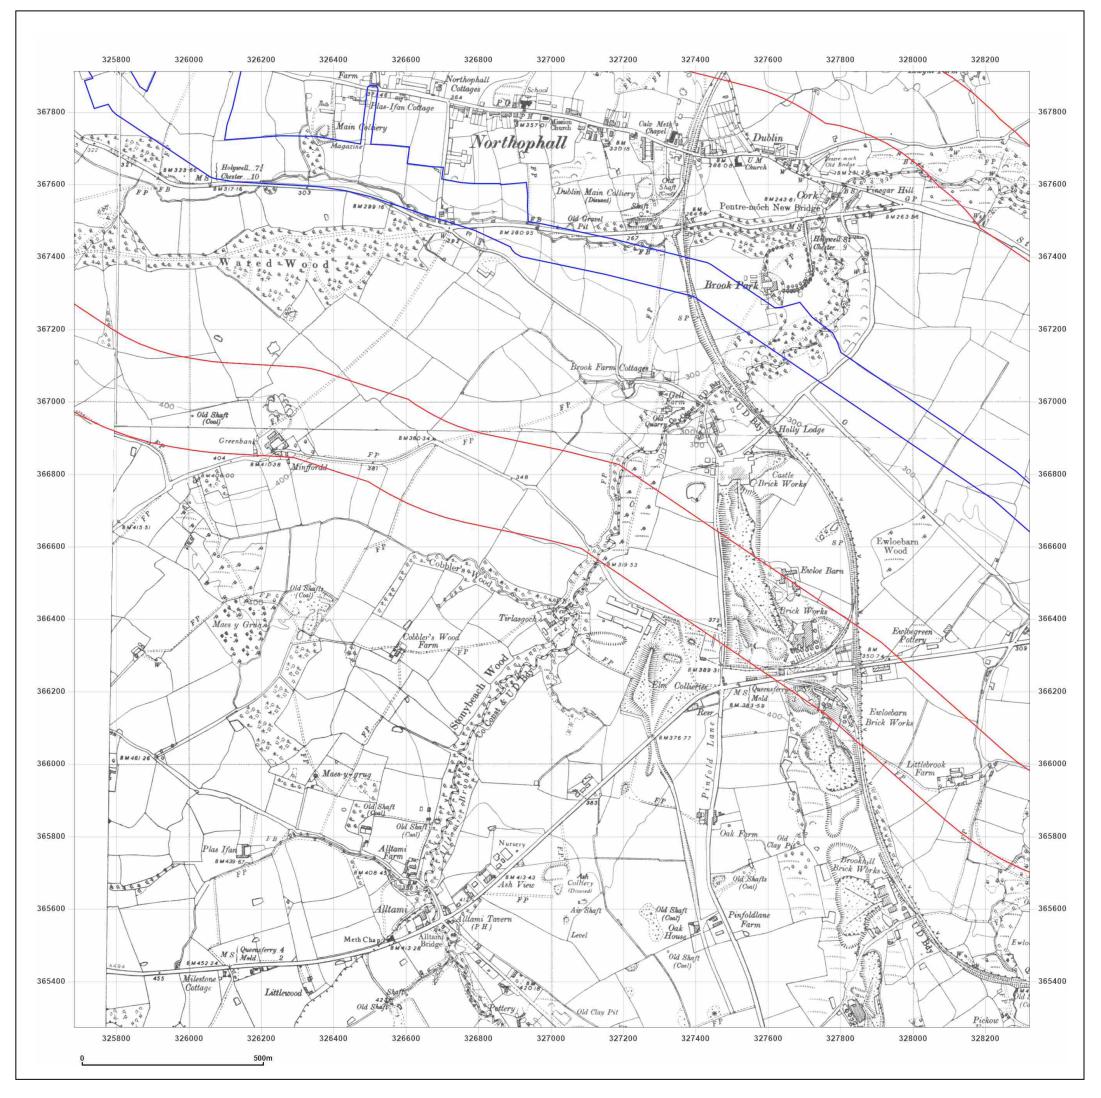

## Site Details:

DCO Pipeline, Southern Route

2010

© Crown copyright and database rights 2018 Ordnance Survey 100035207

Production date: 30 July 2021

DCO Pipeline, Southern Route

| Client Ref:<br>Report Ref:<br>Grid Ref: | DCO Pipeline, Southern Route<br>GSIP-2021-10877-7380_SS_2_1<br>327002, 366592 |
|-----------------------------------------|-------------------------------------------------------------------------------|
| Map Name:                               | National Grid N                                                               |
| Map date:                               | 2021                                                                          |
| Scale:                                  | 1:10,000                                                                      |
| Printed at:                             | 1:10,000 <sup>S</sup>                                                         |
|                                         |                                                                               |
|                                         |                                                                               |
|                                         |                                                                               |
|                                         |                                                                               |
|                                         |                                                                               |