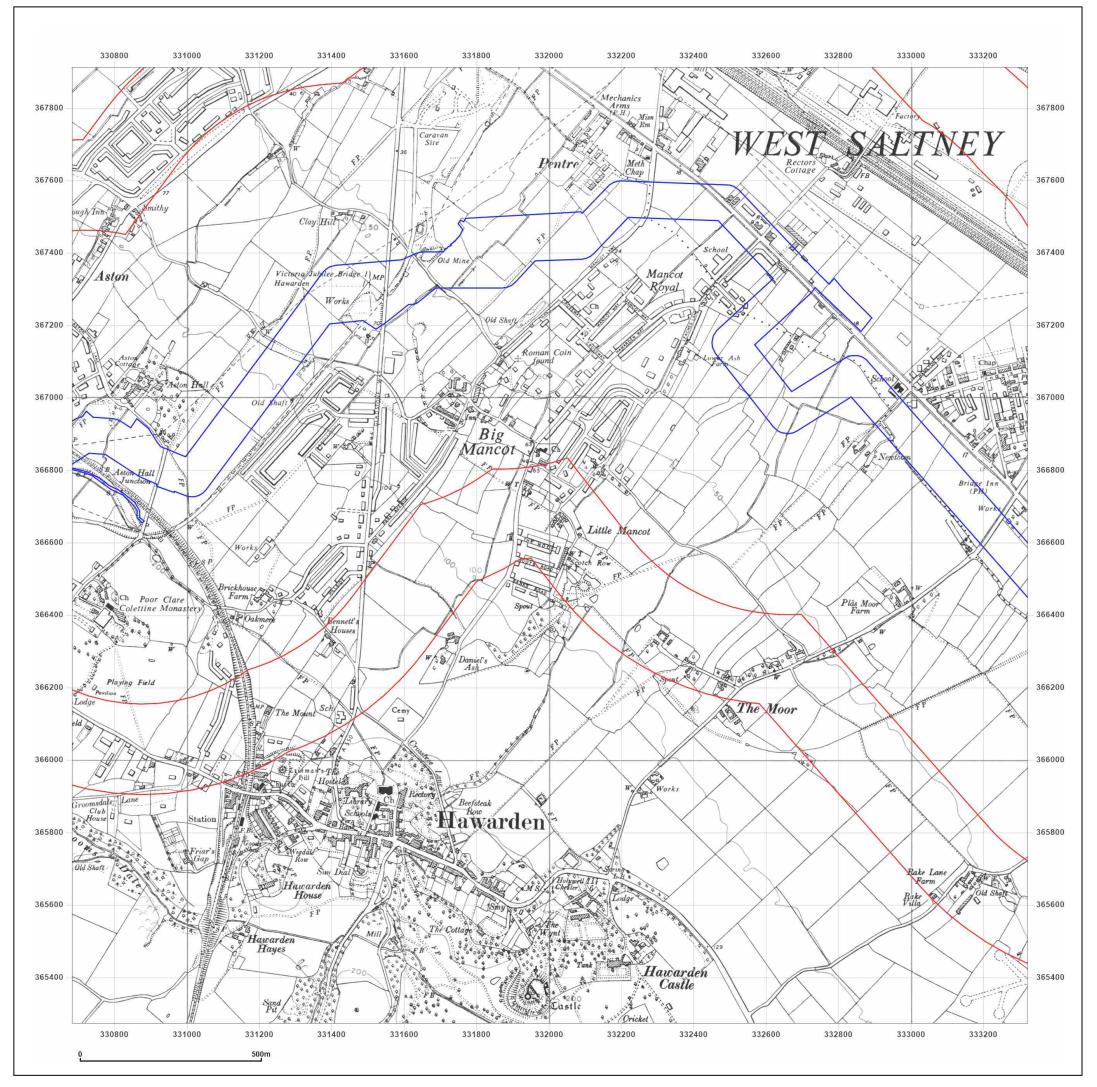

## Site Details:

DCO Pipeline, Southern Route

2010

© Crown copyright and database rights 2018 Ordnance Survey 100035207

Production date: 30 July 2021

DCO Pipeline, Southern Route

| Client Ref:<br>Report Ref:<br>Grid Ref: | DCO Pipeline, Southern Route<br>GSIP-2021-10877-7380_SS_4_1<br>332002, 366592 |
|-----------------------------------------|-------------------------------------------------------------------------------|
| Map Name:                               | National Grid N                                                               |
| Map date:                               | 2021                                                                          |
| Scale:                                  | 1:10,000                                                                      |
| Printed at:                             | 1:10,000 <sup>S</sup>                                                         |
|                                         |                                                                               |
|                                         |                                                                               |
|                                         |                                                                               |
|                                         |                                                                               |
|                                         |                                                                               |