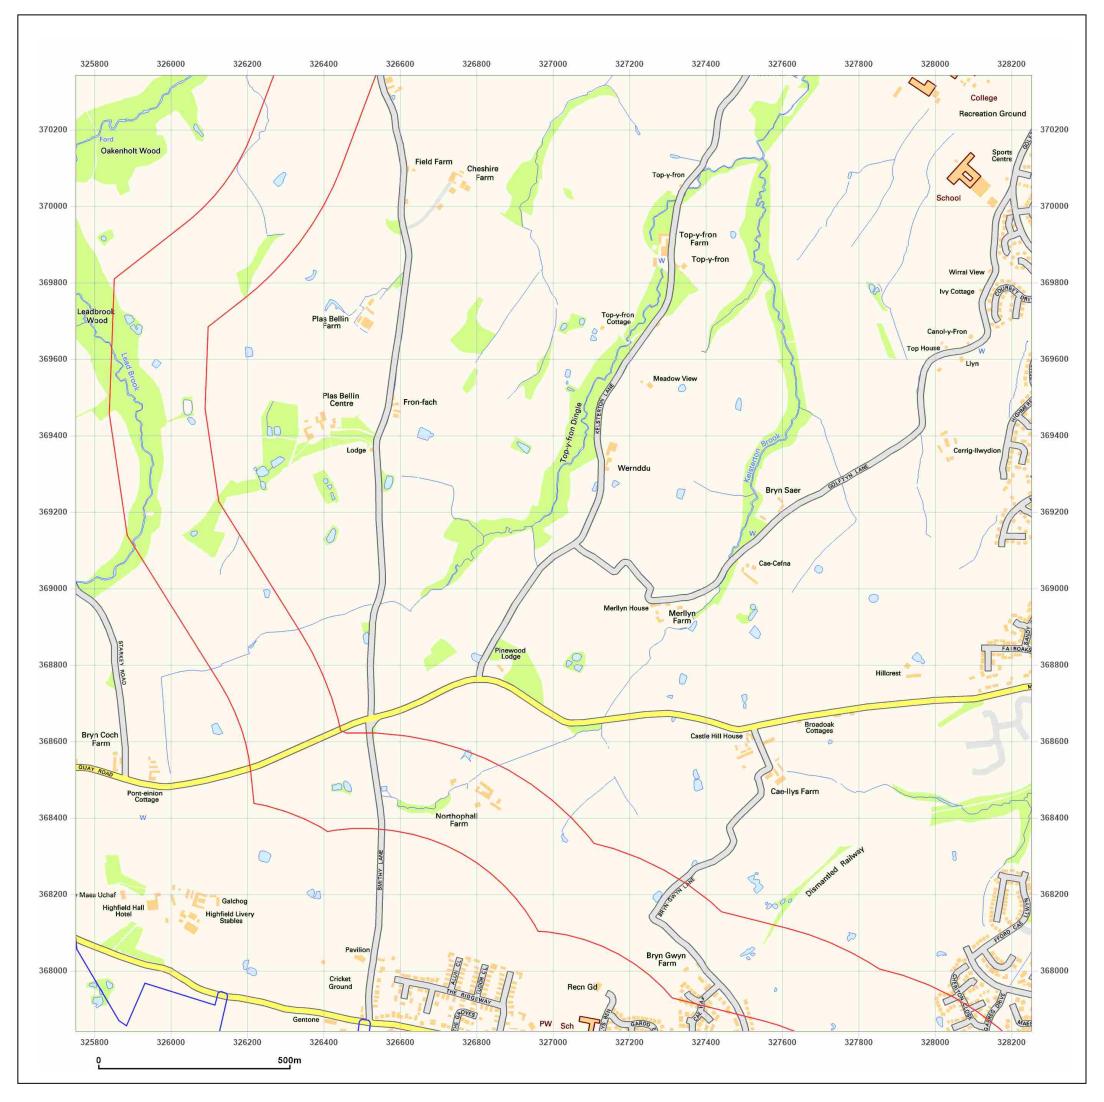

2010

© Crown copyright and database rights 2018 Ordnance Survey 100035207

Production date: 30 July 2021

DCO Pipeline, Southern Route

| Client Ref:<br>Report Ref:<br>Grid Ref: | DCO Pipeline, Southern Route<br>GSIP-2021-10877-7380_SS_2_2<br>327002, 369092 |
|-----------------------------------------|-------------------------------------------------------------------------------|
| Map Name:                               | National Grid N                                                               |
| Map date:                               | 2021                                                                          |
| Scale:                                  | 1:10,000                                                                      |
| Printed at:                             | 1:10,000 <sup>S</sup>                                                         |
|                                         |                                                                               |
|                                         |                                                                               |
|                                         |                                                                               |