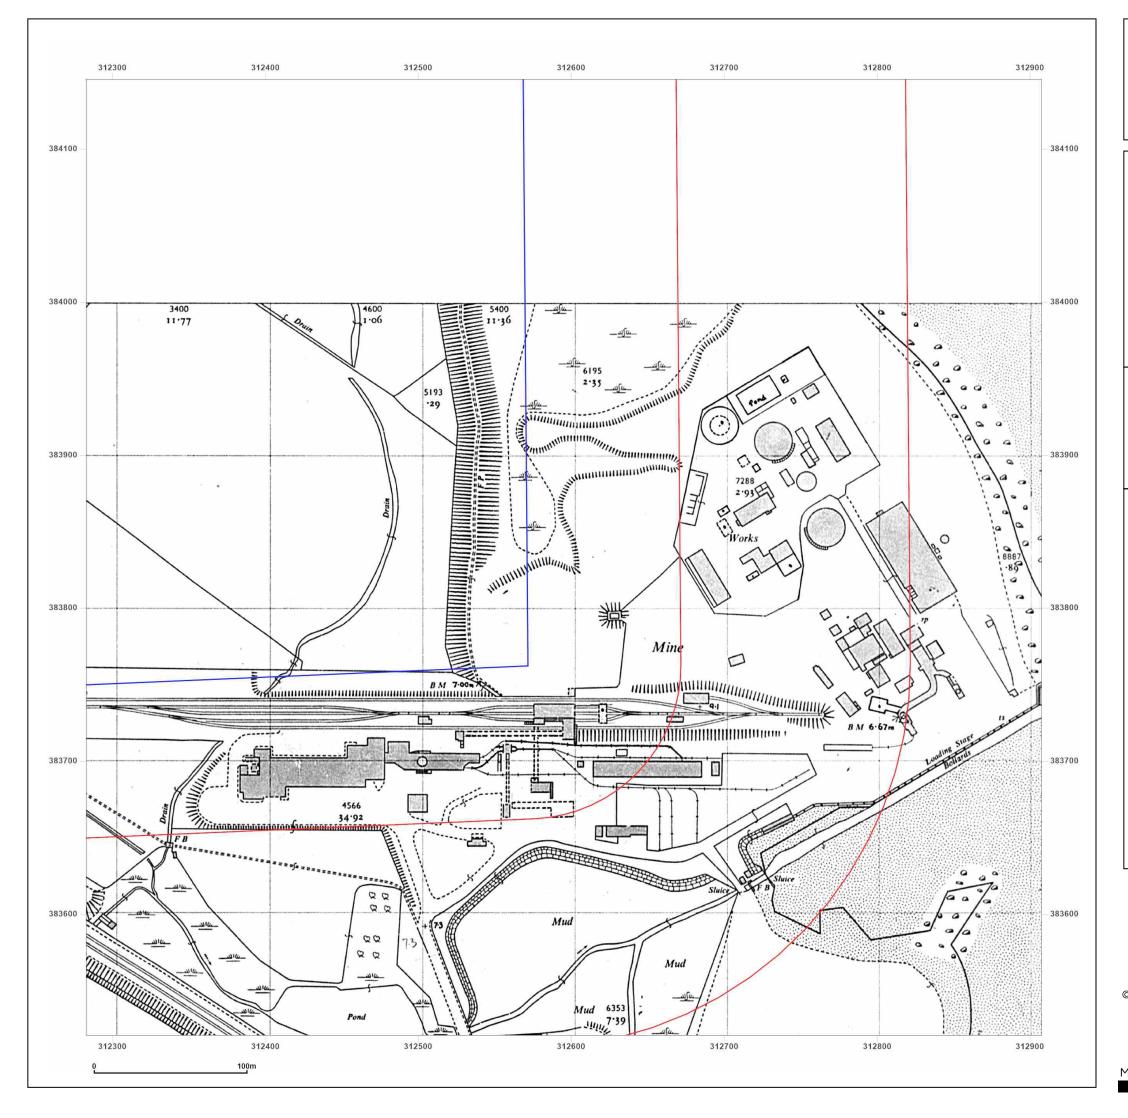

Hynet - Talacre

| Client Ref:<br>Report Ref:<br>Grid Ref: | Hynet - Talacre<br>GSIP-2021-10877-7374_LS_4_1<br>312595, 383833 |                       |
|-----------------------------------------|------------------------------------------------------------------|-----------------------|
| Map Name:                               | National Grid                                                    | N                     |
| Map date:                               | 1961-1963                                                        |                       |
| Scale:                                  | 1:2,500                                                          | <b>T</b> <sup>□</sup> |
| Printed at:                             | 1:2,500                                                          | S                     |
|                                         |                                                                  |                       |