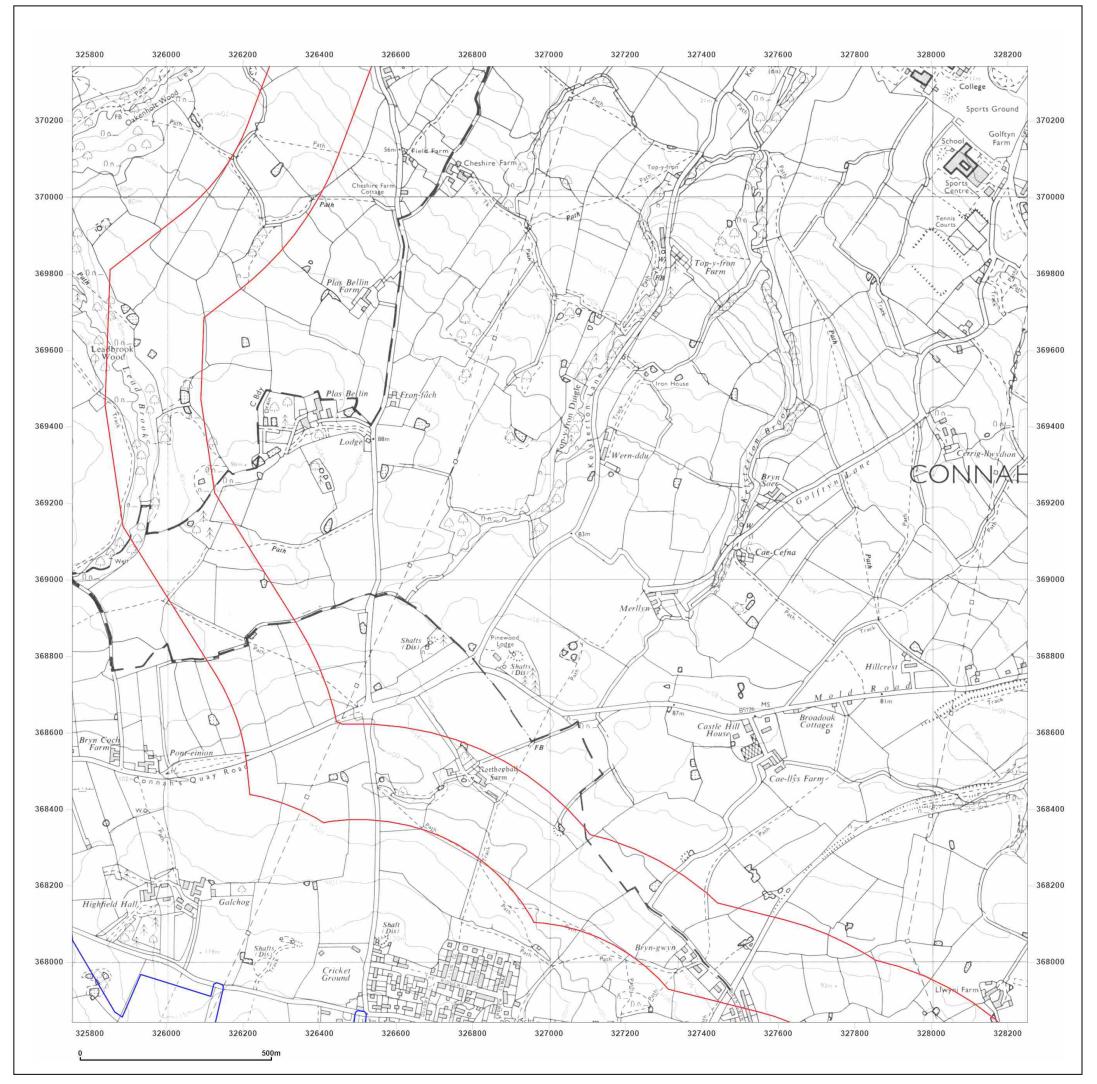

## Site Details:

DCO Pipeline, Southern Route

Levelled N/A

© Crown copyright and database rights 2018 Ordnance Survey 100035207

Production date: 30 July 2021

DCO Pipeline, Southern Route

Copyright N/A Levelled N/A