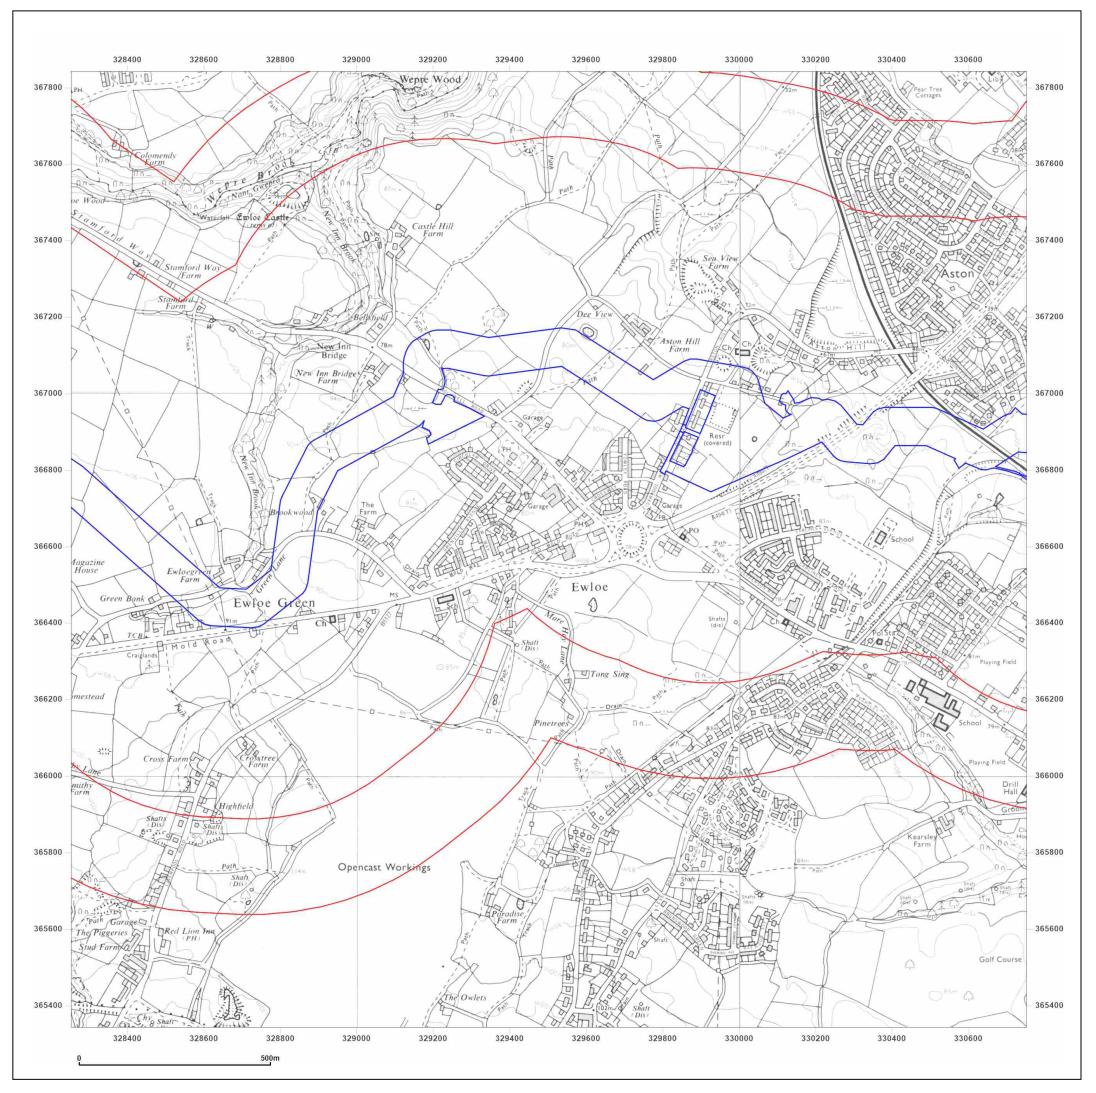

Production date: 30 July 2021

DCO Pipeline, Southern Route

| Client Ref:<br>Report Ref:<br>Grid Ref: | DCO Pipeline, Southern Route<br>GSIP-2021-10877-7380_SS_3_1<br>329502, 366592 |
|-----------------------------------------|-------------------------------------------------------------------------------|
| Map Name:                               | National Grid N                                                               |
| Map date:                               | 2021                                                                          |
| Scale:                                  | 1:10,000                                                                      |
| Printed at:                             | 1:10,000 <sup>S</sup>                                                         |
|                                         |                                                                               |
|                                         |                                                                               |
|                                         |                                                                               |
|                                         |                                                                               |
|                                         |                                                                               |