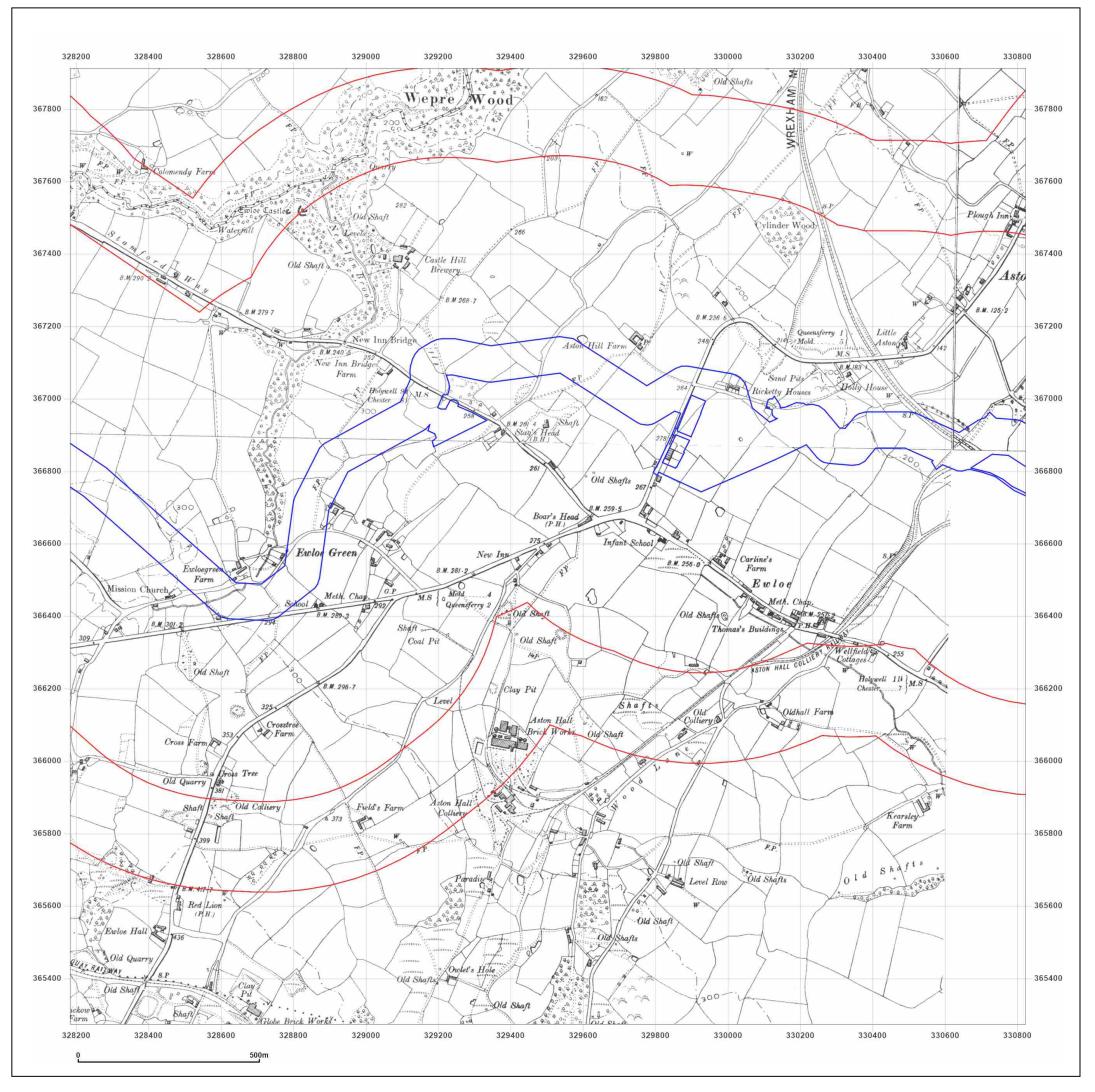

Production date: 30 July 2021

DCO Pipeline, Southern Route

2001

© Crown copyright and database rights 2018 Ordnance Survey 100035207

Production date: 30 July 2021

Μ

## Site Details:

DCO Pipeline, Southern Route

2010

© Crown copyright and database rights 2018 Ordnance Survey 100035207

Production date: 30 July 2021

DCO Pipeline, Southern Route

| Client Ref:<br>Report Ref:<br>Grid Ref: | DCO Pipeline, Southern Route<br>GSIP-2021-10877-7380_SS_4_1<br>332002, 366592 |
|-----------------------------------------|-------------------------------------------------------------------------------|
| Map Name:                               | National Grid N                                                               |
| Map date:                               | 2021                                                                          |
| Scale:                                  | 1:10,000                                                                      |
| Printed at:                             | 1:10,000 <sup>S</sup>                                                         |
|                                         |                                                                               |
|                                         |                                                                               |
|                                         |                                                                               |
|                                         |                                                                               |
|                                         |                                                                               |