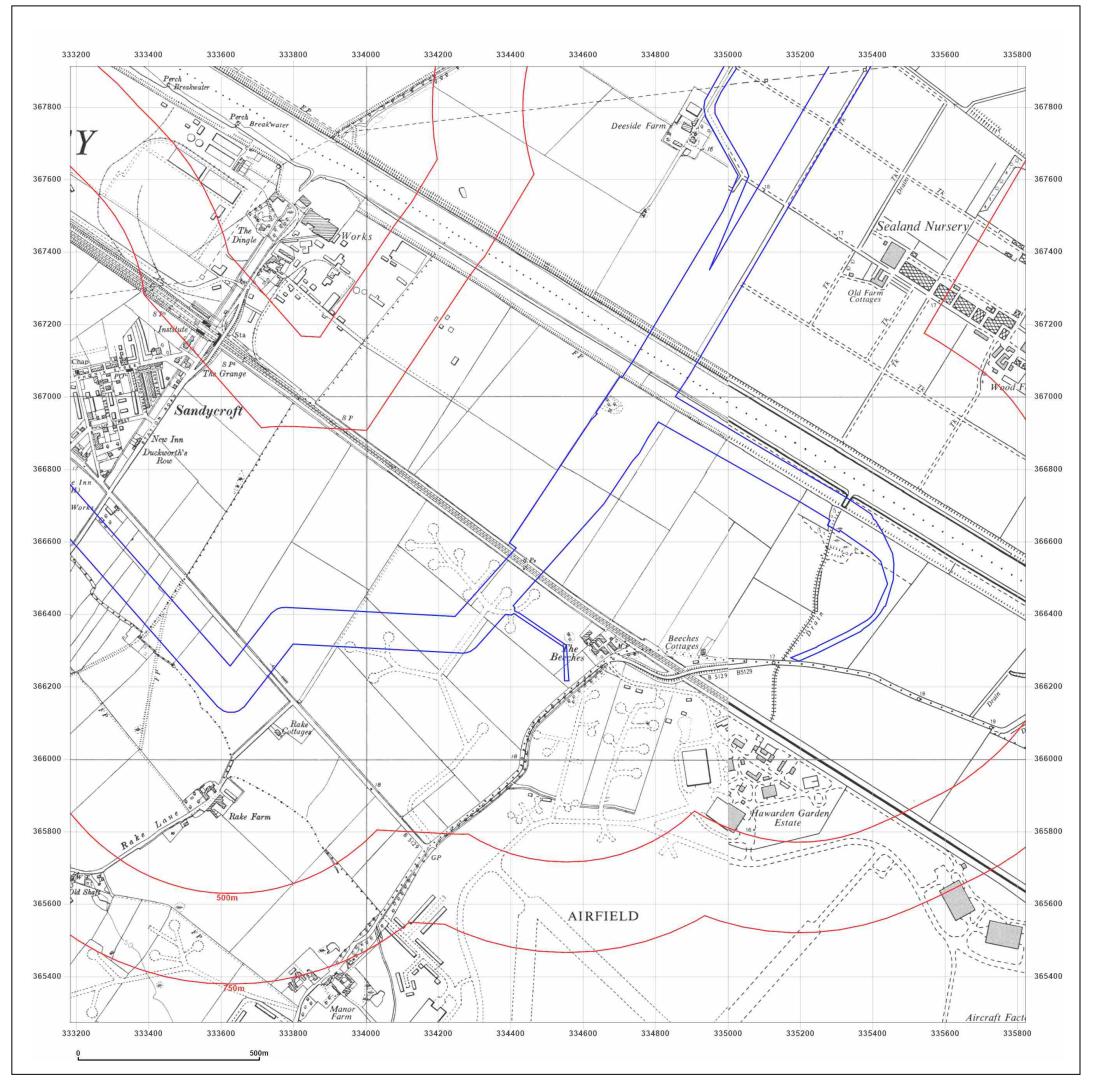

2021

 $\ensuremath{\mathbb{C}}$  Crown copyright and database rights 2018 Ordnance Survey 100035207

Production date: 30 July 2021

Historic Maps – Point of Ayr