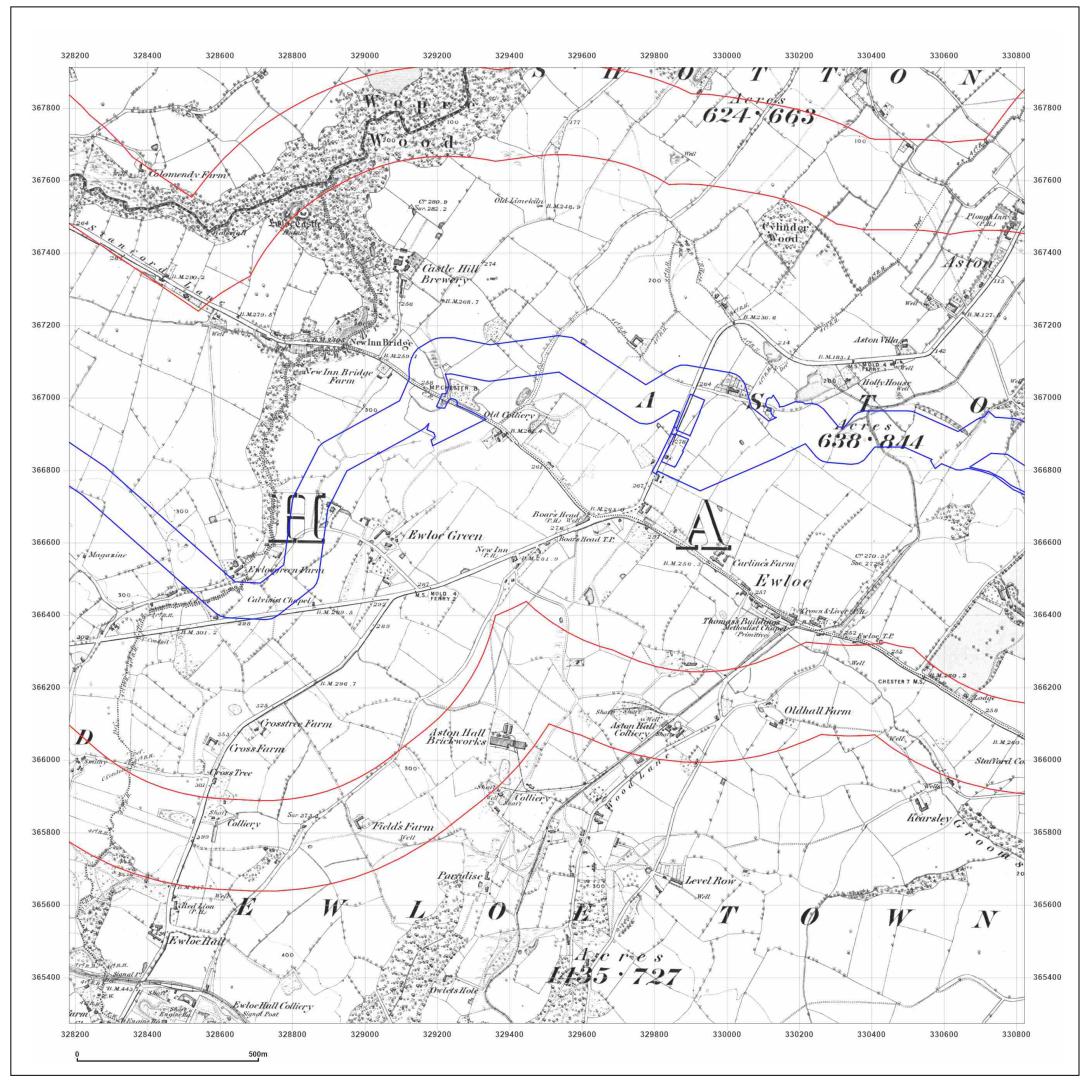

2001

© Crown copyright and database rights 2018 Ordnance Survey 100035207

Production date: 30 July 2021

DCO Pipeline, Southern Route

2010

© Crown copyright and database rights 2018 Ordnance Survey 100035207

Production date: 30 July 2021

DCO Pipeline, Southern Route

| Client Ref:<br>Report Ref:<br>Grid Ref: | DCO Pipeline, Southern Route<br>GSIP-2021-10877-7380_SS_3_1<br>329502, 366592 |
|-----------------------------------------|-------------------------------------------------------------------------------|
| Map Name:                               | National Grid N                                                               |
| Map date:                               | 2021                                                                          |
| Scale:                                  | 1:10,000                                                                      |
| Printed at:                             | 1:10,000 <sup>S</sup>                                                         |
|                                         |                                                                               |
|                                         |                                                                               |
|                                         |                                                                               |
|                                         |                                                                               |
|                                         |                                                                               |