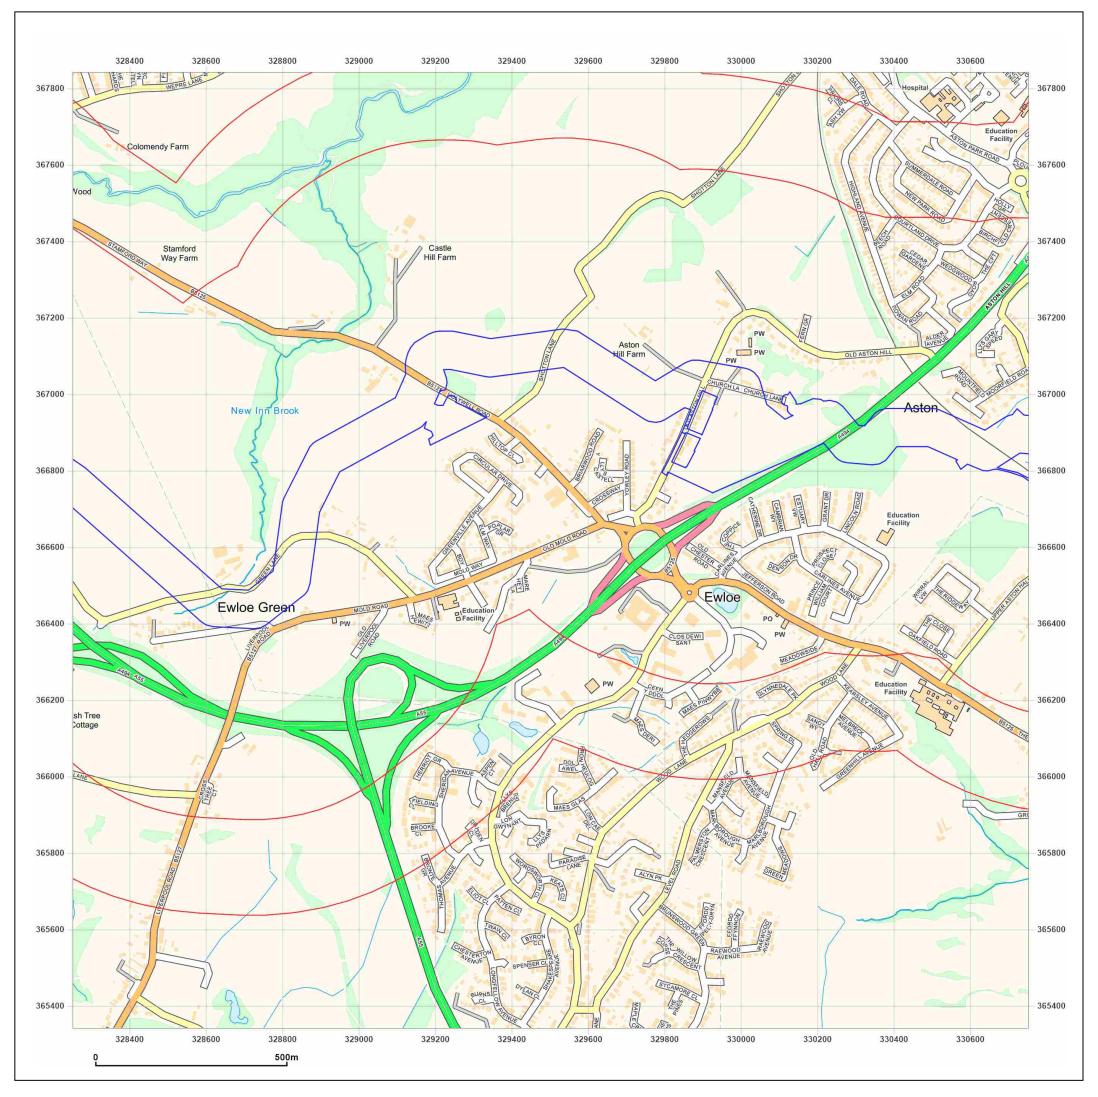

## Site Details:

DCO Pipeline, Southern Route

2010

© Crown copyright and database rights 2018 Ordnance Survey 100035207

Production date: 30 July 2021

DCO Pipeline, Southern Route

| Client Ref:<br>Report Ref:<br>Grid Ref: | DCO Pipeline, Southern Route<br>GSIP-2021-10877-7380_SS_2_1<br>327002, 366592 |
|-----------------------------------------|-------------------------------------------------------------------------------|
| Map Name:                               | National Grid N                                                               |
| Map date:                               | 2021                                                                          |
| Scale:                                  | 1:10,000                                                                      |
| Printed at:                             | 1:10,000 <sup>S</sup>                                                         |
|                                         |                                                                               |
|                                         |                                                                               |
|                                         |                                                                               |
|                                         |                                                                               |
|                                         |                                                                               |