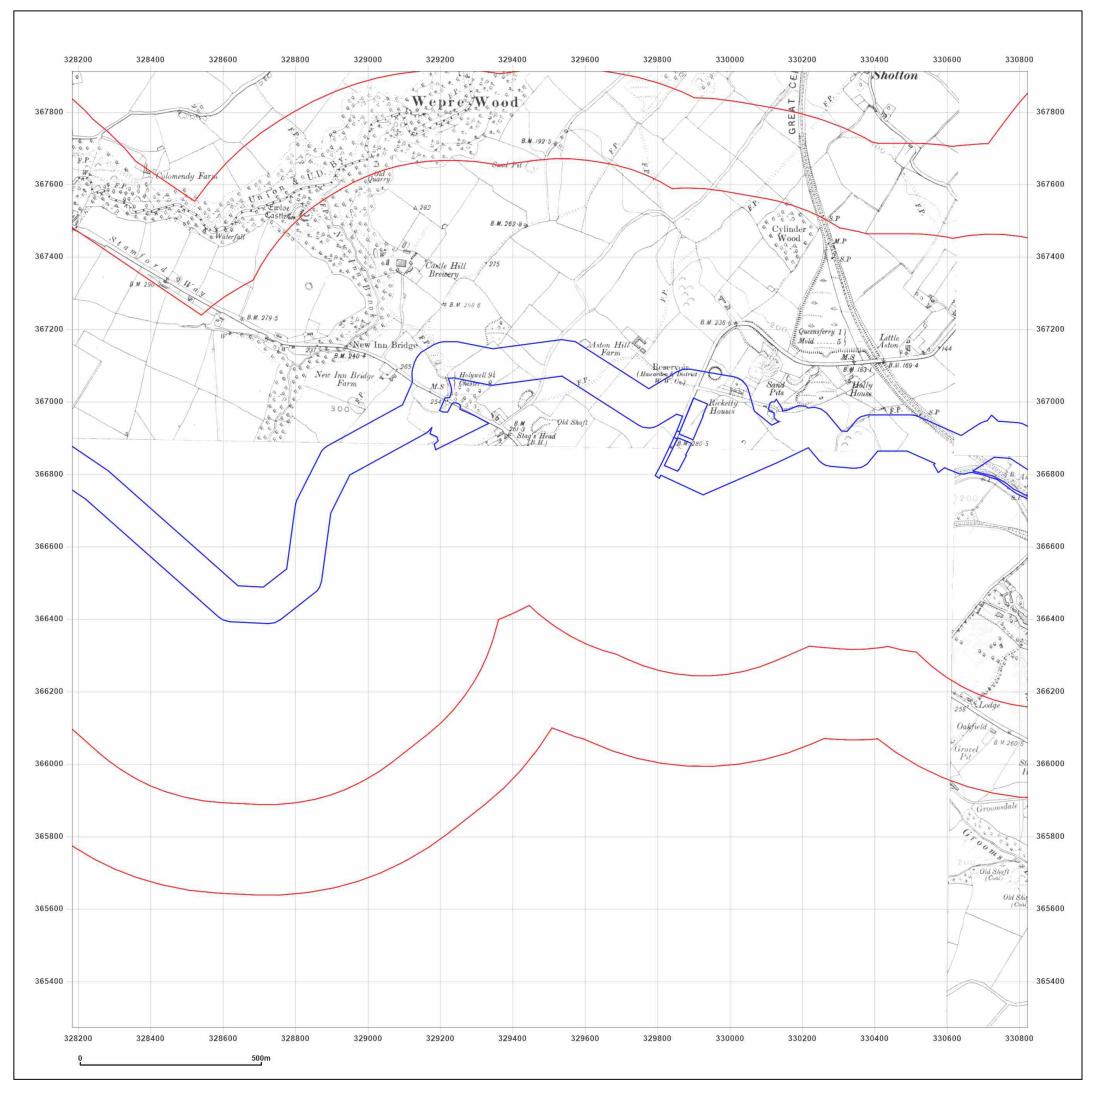

Production date: 30 July 2021

DCO Pipeline, Southern Route

| Client Ref:<br>Report Ref:<br>Grid Ref: | DCO Pipeline, Southern Route<br>GSIP-2021-10877-7380_SS_3_1<br>329502, 366592 |
|-----------------------------------------|-------------------------------------------------------------------------------|
| Map Name:                               | National Grid N                                                               |
| Map date:                               | 2021                                                                          |
| Scale:                                  | 1:10,000                                                                      |
| Printed at:                             | 1:10,000 <sup>S</sup>                                                         |
|                                         |                                                                               |
|                                         |                                                                               |
|                                         |                                                                               |
|                                         |                                                                               |
|                                         |                                                                               |