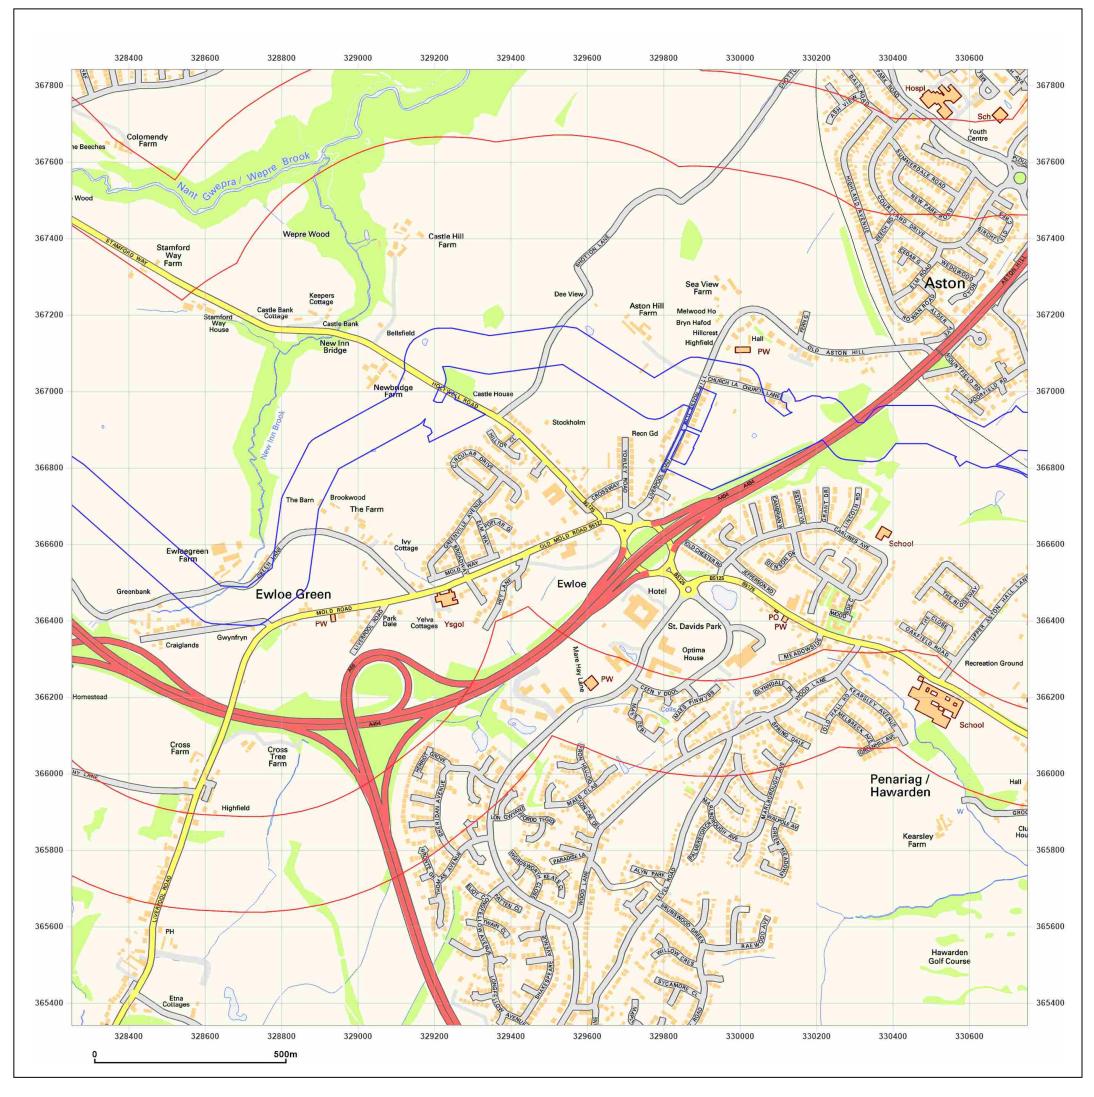

## Site Details:

DCO Pipeline, Southern Route

2010

© Crown copyright and database rights 2018 Ordnance Survey 100035207

Production date: 30 July 2021

DCO Pipeline, Southern Route

| Client Ref:<br>Report Ref:<br>Grid Ref: | DCO Pipeline, Southern Route<br>GSIP-2021-10877-7380_SS_2_1<br>327002, 366592 |
|-----------------------------------------|-------------------------------------------------------------------------------|
| Map Name:                               | National Grid N                                                               |
| Map date:                               | 2021                                                                          |
| Scale:                                  | 1:10,000                                                                      |
| Printed at:                             | 1:10,000 <sup>S</sup>                                                         |
|                                         |                                                                               |
|                                         |                                                                               |
|                                         |                                                                               |
|                                         |                                                                               |
|                                         |                                                                               |