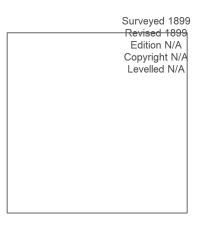

Produced by Groundsure Insights T: 08444 159000

 $\textcircled{\sc c}$  Crown copyright and database rights 2018 Ordnance Survey 100035207

Production date: 30 July 2021

Hynet - Talacre

| Client Ref:<br>Report Ref:<br>Grid Ref: | Hynet - Talacre<br>GSIP-2021-10877-7374_LS_3_<br>311970, 383833 | _1  |
|-----------------------------------------|-----------------------------------------------------------------|-----|
| Map Name:                               | County Series                                                   | N   |
| Map date:                               | 1899                                                            | W F |
| Scale:                                  | 1:2,500                                                         | T L |
| Printed at:                             | 1:2,500                                                         | S   |

Surveyed 1899 Revised 1899 Edition N/A Copyright N/A Levelled N/A

Produced by Groundsure Insights T: 08444 159000

© Crown copyright and database rights 2018 Ordnance Survey 100035207

Production date: 30 July 2021