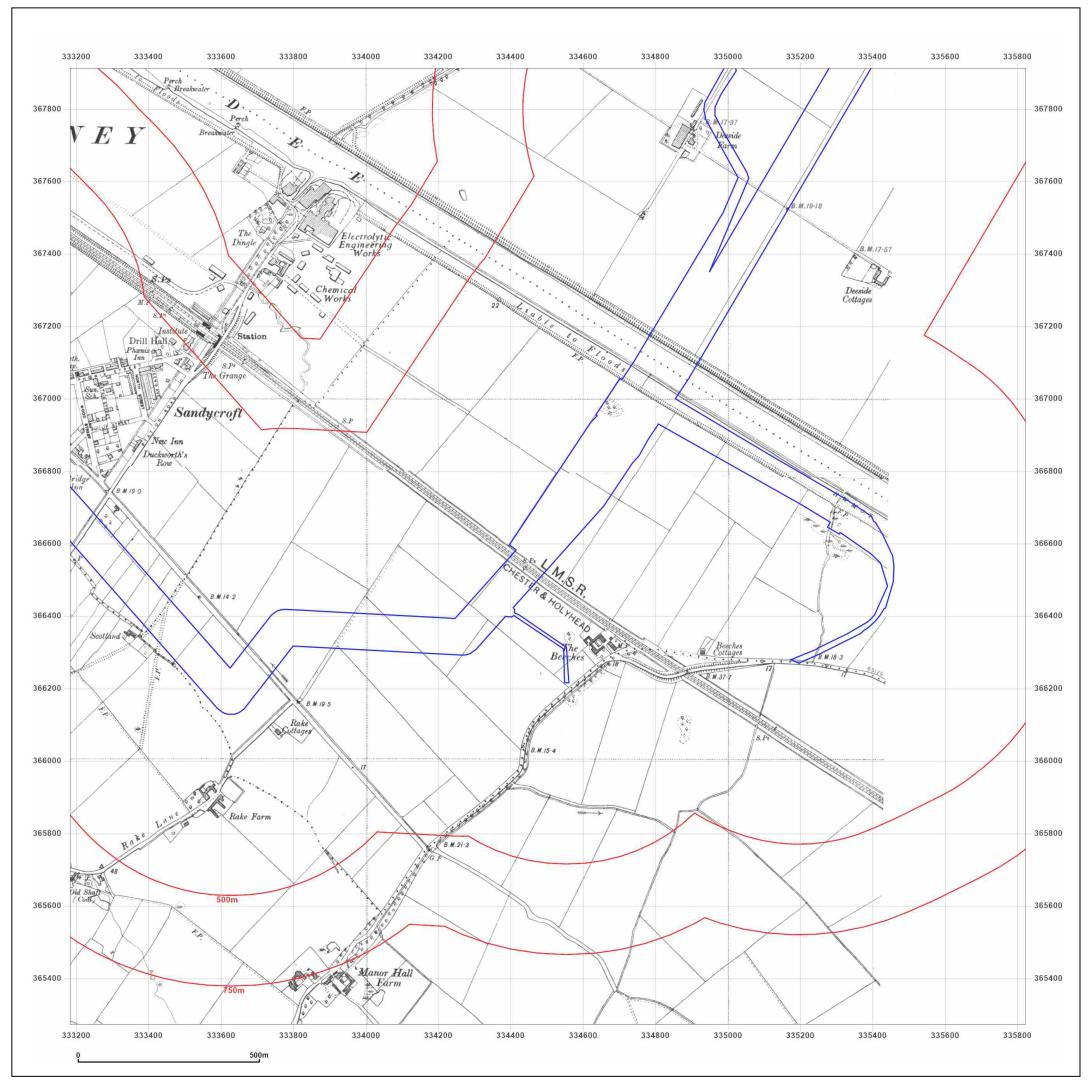

© Crown copyright and database rights 2018 Ordnance Survey 100035207

Production date: 30 July 2021

DCO Pipeline, Southern Route

| Client Ref:<br>Report Ref:<br>Grid Ref: | DCO Pipeline, Southern Route<br>GSIP-2021-10877-7380_SS_5_1<br>334502, 366592 |
|-----------------------------------------|-------------------------------------------------------------------------------|
| Map Name:                               | National Grid N                                                               |
| Map date:                               | 2001 W                                                                        |
| Scale:                                  | 1:10,000                                                                      |
| Printed at:                             | 1:10,000 <sup>s</sup>                                                         |
|                                         |                                                                               |
|                                         |                                                                               |
|                                         |                                                                               |
|                                         |                                                                               |

2001

© Crown copyright and database rights 2018 Ordnance Survey 100035207

Production date: 30 July 2021

Μ

#### Site Details:

DCO Pipeline, Southern Route

2010

© Crown copyright and database rights 2018 Ordnance Survey 100035207

Production date: 30 July 2021

DCO Pipeline, Southern Route

| Client Ref:<br>Report Ref:<br>Grid Ref: | DCO Pipeline, Southern Route<br>GSIP-2021-10877-7380_SS_5_1<br>334502, 366592 |
|-----------------------------------------|-------------------------------------------------------------------------------|
| Map Name:                               | National Grid N                                                               |
| Map date:                               | 2021                                                                          |
| Scale:                                  | 1:10,000                                                                      |
| Printed at:                             | 1:10,000 <sup>S</sup>                                                         |
|                                         |                                                                               |
|                                         |                                                                               |
|                                         |                                                                               |
|                                         |                                                                               |