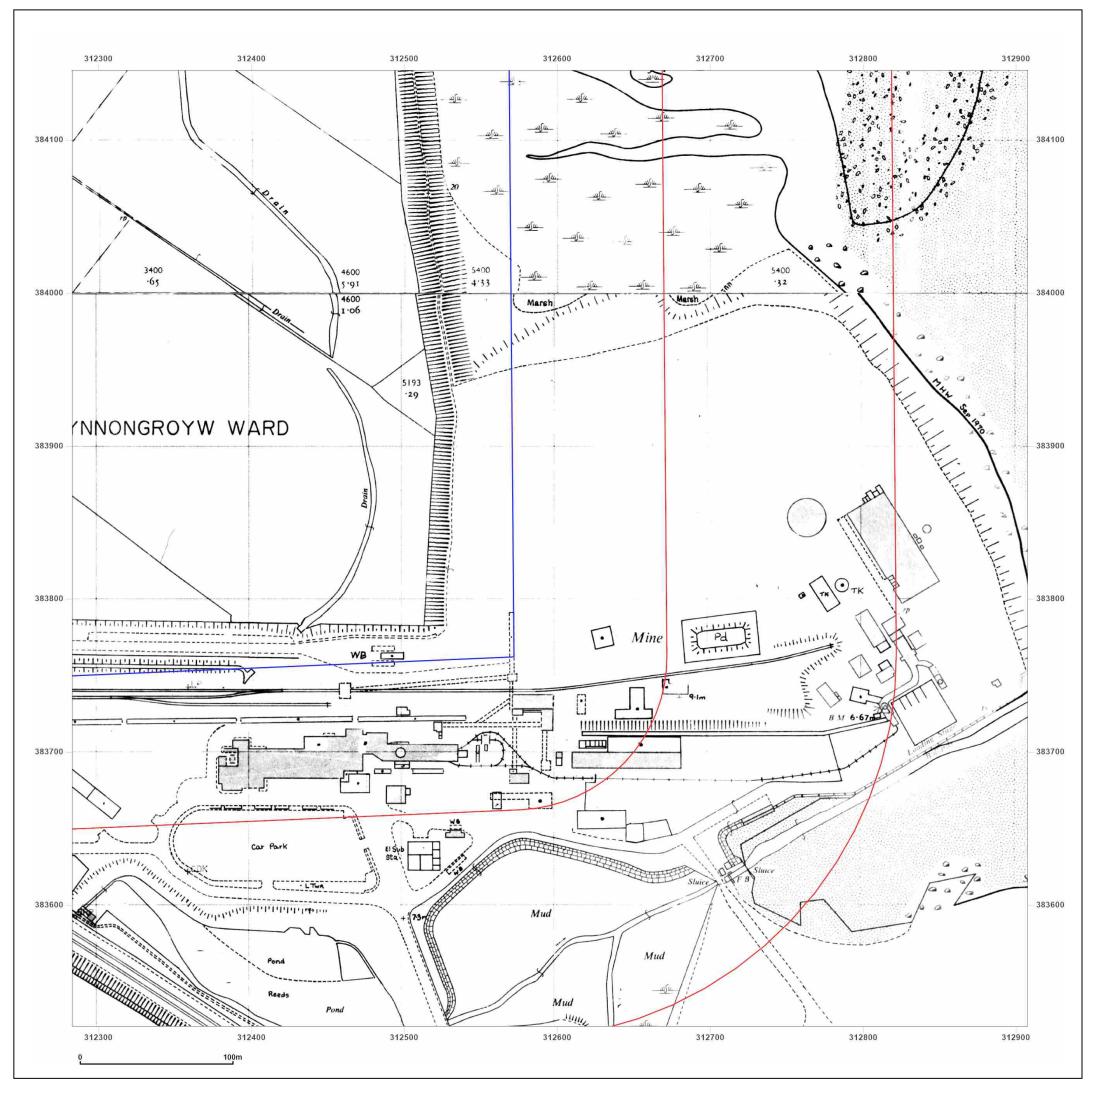

Produced by Groundsure Insights T: 08444 159000

© Crown copyright and database rights 2018 Ordnance Survey 100035207

Production date: 30 July 2021

Hynet - Talacre

| Client Ref:<br>Report Ref:<br>Grid Ref: | Hynet - Talacre<br>GSIP-2021-10877-7374_LS_4_1<br>312595, 383833 |
|-----------------------------------------|------------------------------------------------------------------|
| Map Name:                               | National Grid N                                                  |
| Map date:                               | 1979 W                                                           |
| Scale:                                  | 1:2,500                                                          |
| Printed at:                             | 1:2,500 <sup>s</sup>                                             |
|                                         |                                                                  |