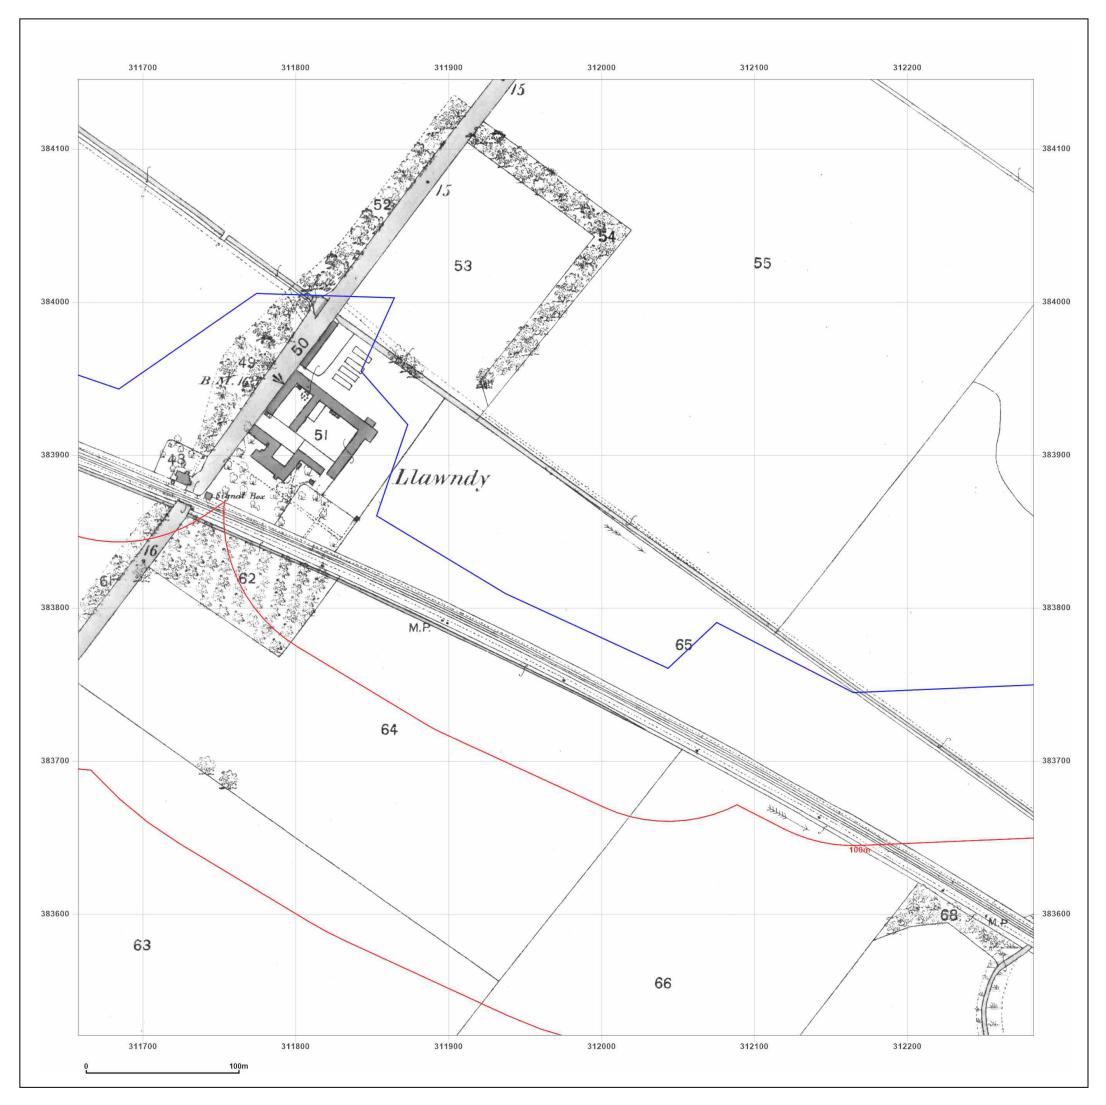

# 1:2,500 Scale Grid Index

Hynet - Talacre

| Client Ref:<br>Report Ref:<br>Grid Ref: | Hynet - Talacre<br>GSIP-2021-10877-7374_LS_3_<br>311970, 383833 | 1   |
|-----------------------------------------|-----------------------------------------------------------------|-----|
| Map Name:                               | County Series                                                   | N   |
| Map date:                               | 1872                                                            | W E |
| Scale:                                  | 1:2,500                                                         | T F |
| Printed at:                             | 1:2,500                                                         | S   |