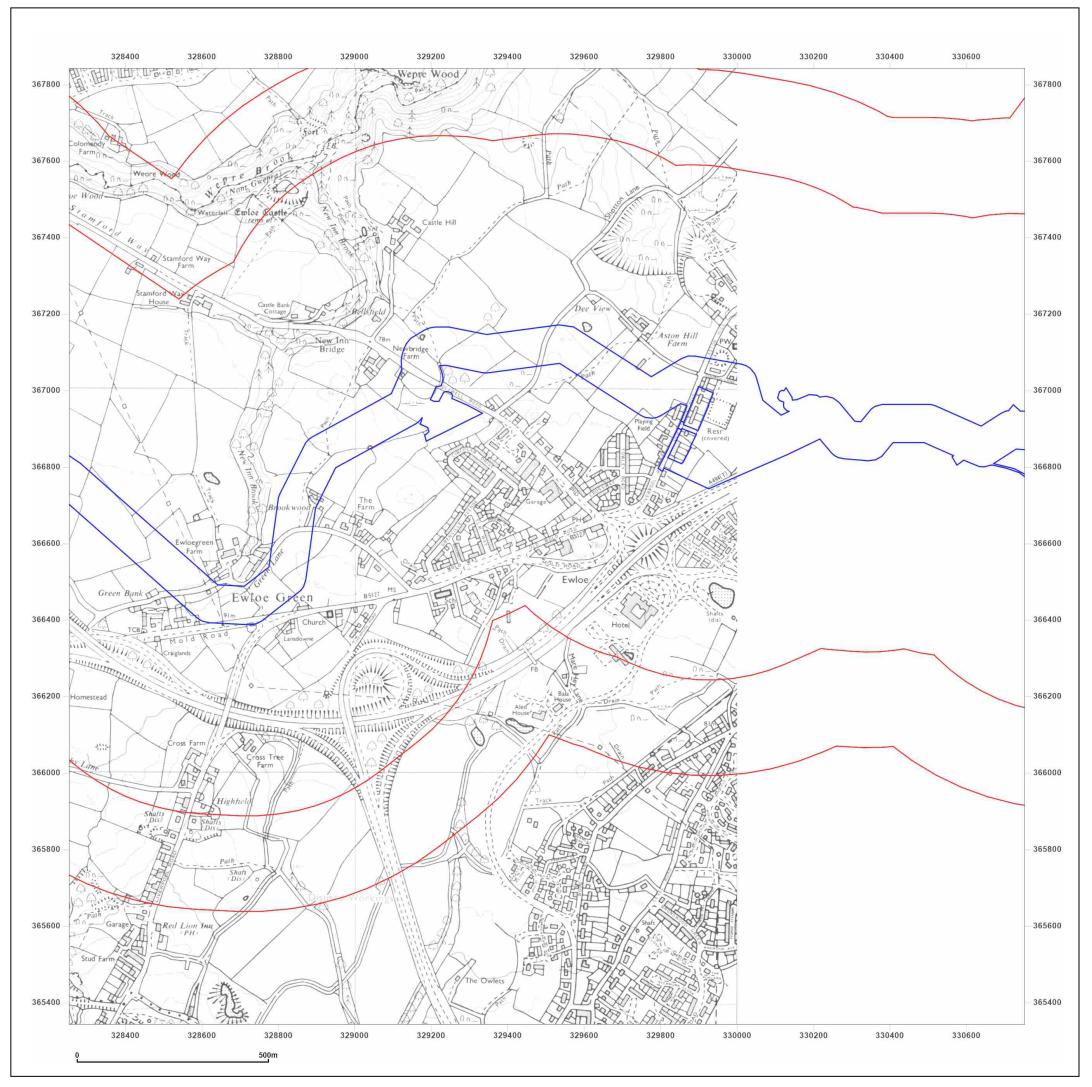

Production date: 30 July 2021

DCO Pipeline, Southern Route

| Client Ref:<br>Report Ref:<br>Grid Ref: | DCO Pipeline, Southern Route<br>GSIP-2021-10877-7380_SS_3_1<br>329502, 366592 |
|-----------------------------------------|-------------------------------------------------------------------------------|
| Map Name:                               | National Grid N                                                               |
| Map date:                               | 2021                                                                          |
| Scale:                                  | 1:10,000                                                                      |
| Printed at:                             | 1:10,000 <sup>S</sup>                                                         |
|                                         |                                                                               |
|                                         |                                                                               |
|                                         |                                                                               |
|                                         |                                                                               |
|                                         |                                                                               |