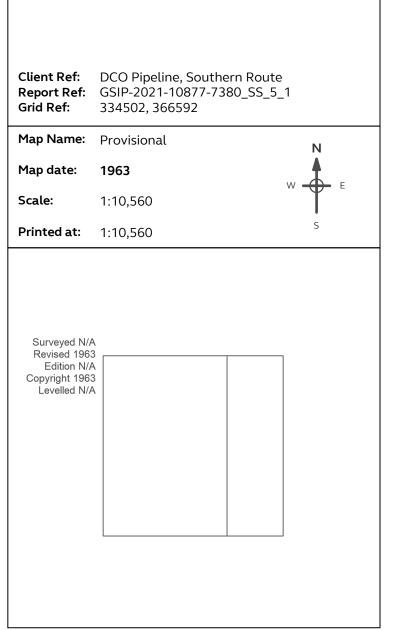

#### Site Details:

DCO Pipeline, Southern Route

2010

© Crown copyright and database rights 2018 Ordnance Survey 100035207

Production date: 30 July 2021

DCO Pipeline, Southern Route

| Client Ref:<br>Report Ref:<br>Grid Ref: | DCO Pipeline, Southern Route<br>GSIP-2021-10877-7380_SS_5_1<br>334502, 366592 |
|-----------------------------------------|-------------------------------------------------------------------------------|
| Map Name:                               | National Grid N                                                               |
| Map date:                               | 2021                                                                          |
| Scale:                                  | 1:10,000                                                                      |
| Printed at:                             | 1:10,000 <sup>S</sup>                                                         |
|                                         |                                                                               |
|                                         |                                                                               |
|                                         |                                                                               |
|                                         |                                                                               |

2021

 $\ensuremath{\mathbb{C}}$  Crown copyright and database rights 2018 Ordnance Survey 100035207

Production date: 30 July 2021

Historic Maps – Point of Ayr