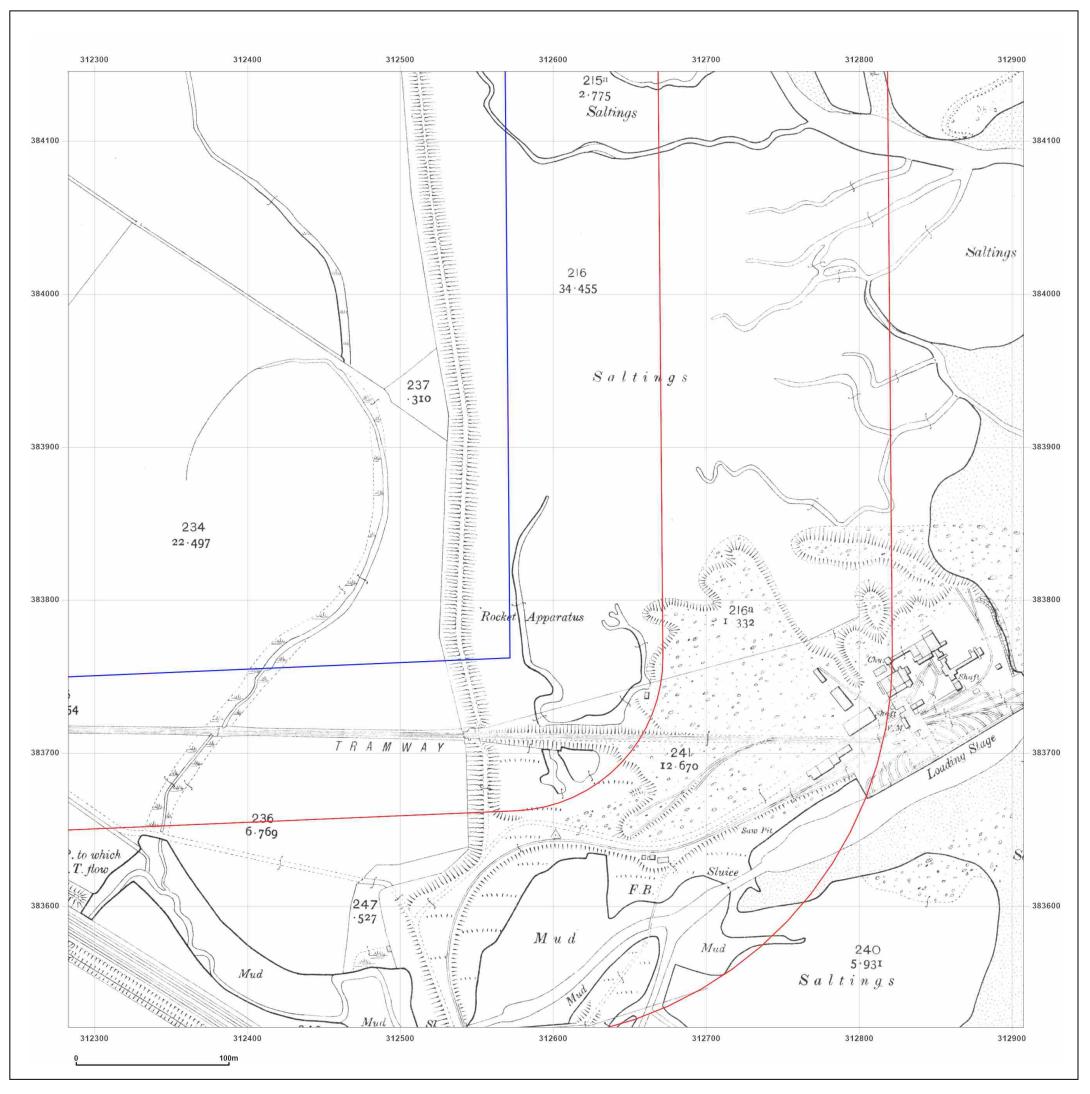

Produced by Groundsure Insights T: 08444 159000

 $\textcircled{\sc c}$  Crown copyright and database rights 2018 Ordnance Survey 100035207

Production date: 30 July 2021

Hynet - Talacre

| Client Ref:<br>Report Ref:<br>Grid Ref: | Hynet - Talacre<br>GSIP-2021-10877-7374_LS_3_<br>311970, 383833 | _1  |
|-----------------------------------------|-----------------------------------------------------------------|-----|
| Map Name:                               | County Series                                                   | N   |
| Map date:                               | 1899                                                            | W F |
| Scale:                                  | 1:2,500                                                         | T L |
| Printed at:                             | 1:2,500                                                         | S   |

Surveyed 1899 Revised 1899 Edition N/A Copyright N/A Levelled N/A

Produced by Groundsure Insights T: 08444 159000

© Crown copyright and database rights 2018 Ordnance Survey 100035207

Production date: 30 July 2021