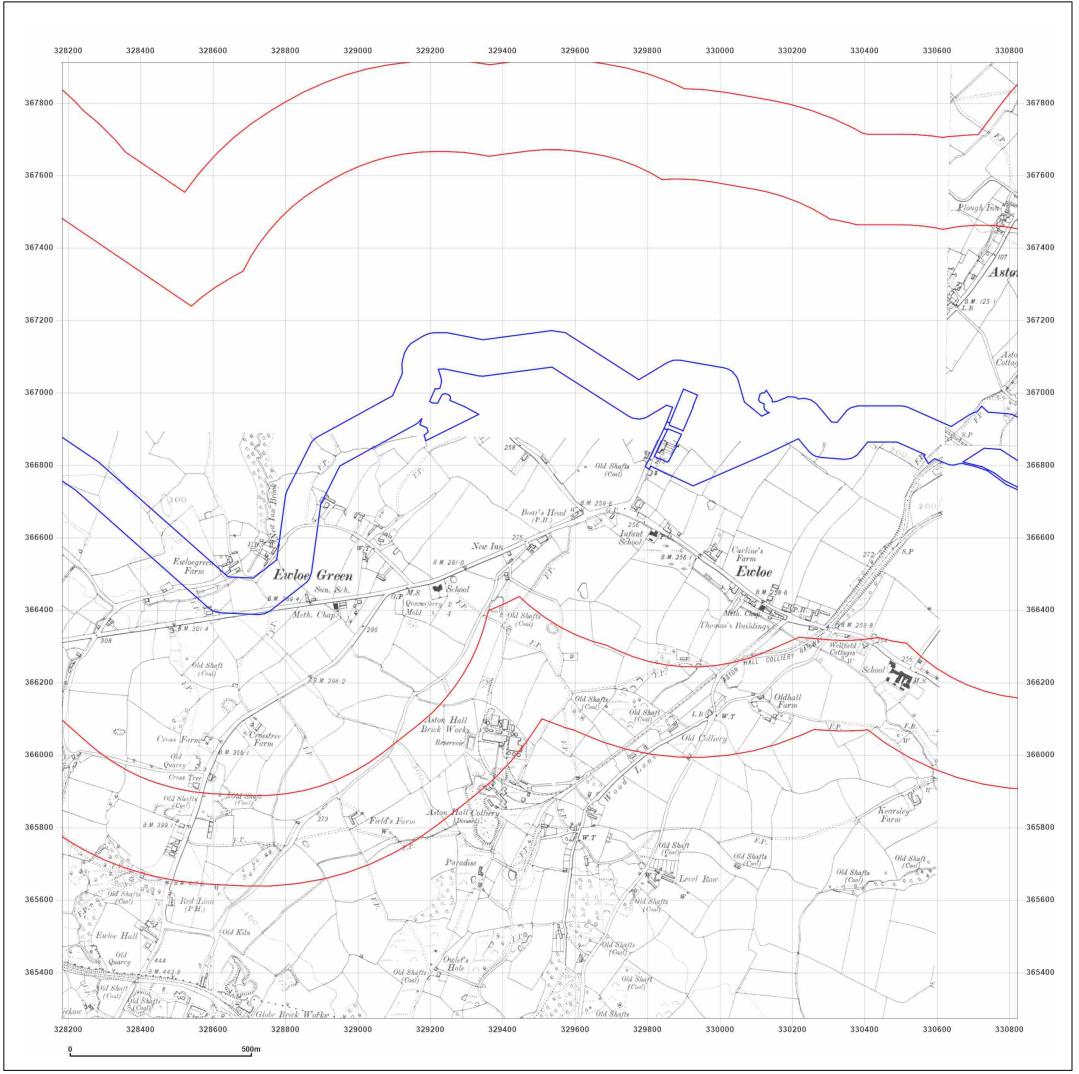

Production date: 30 July 2021

DCO Pipeline, Southern Route

| Client Ref:<br>Report Ref:<br>Grid Ref: | DCO Pipeline, Southern Route<br>GSIP-2021-10877-7380_SS_3_1<br>329502, 366592 |
|-----------------------------------------|-------------------------------------------------------------------------------|
| Map Name:                               | National Grid N                                                               |
| Map date:                               | 2021                                                                          |
| Scale:                                  | 1:10,000                                                                      |
| Printed at:                             | 1:10,000 <sup>S</sup>                                                         |
|                                         |                                                                               |
|                                         |                                                                               |
|                                         |                                                                               |
|                                         |                                                                               |
|                                         |                                                                               |