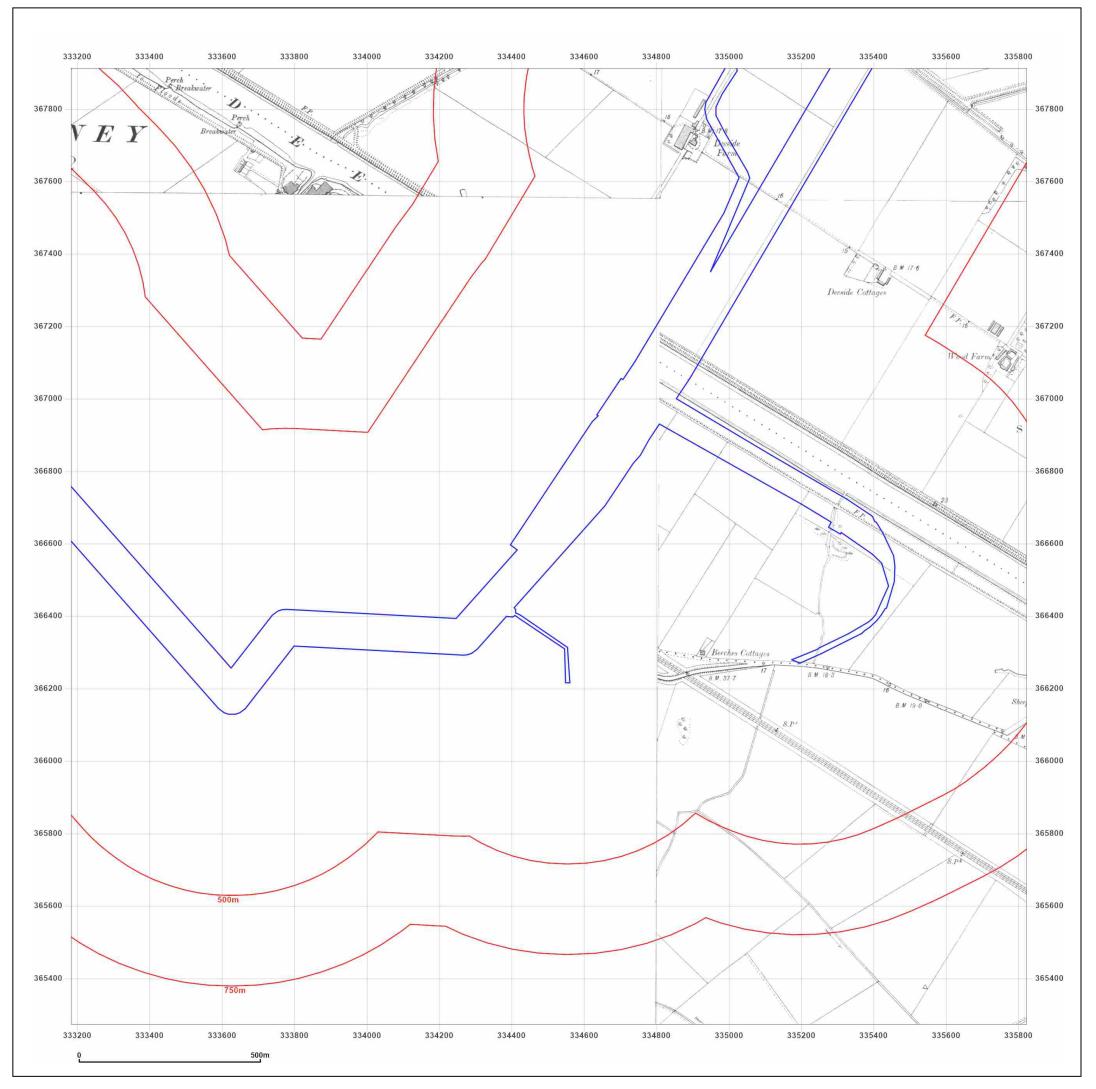

#### Site Details:

DCO Pipeline, Southern Route

2010

© Crown copyright and database rights 2018 Ordnance Survey 100035207

Production date: 30 July 2021

DCO Pipeline, Southern Route

| Client Ref:<br>Report Ref:<br>Grid Ref: | DCO Pipeline, Southern Route<br>GSIP-2021-10877-7380_SS_5_1<br>334502, 366592 |
|-----------------------------------------|-------------------------------------------------------------------------------|
| Map Name:                               | National Grid N                                                               |
| Map date:                               | 2021                                                                          |
| Scale:                                  | 1:10,000                                                                      |
| Printed at:                             | 1:10,000 <sup>S</sup>                                                         |
|                                         |                                                                               |
|                                         |                                                                               |
|                                         |                                                                               |
|                                         |                                                                               |

2021

 $\ensuremath{\mathbb{C}}$  Crown copyright and database rights 2018 Ordnance Survey 100035207

Production date: 30 July 2021

Historic Maps – Point of Ayr