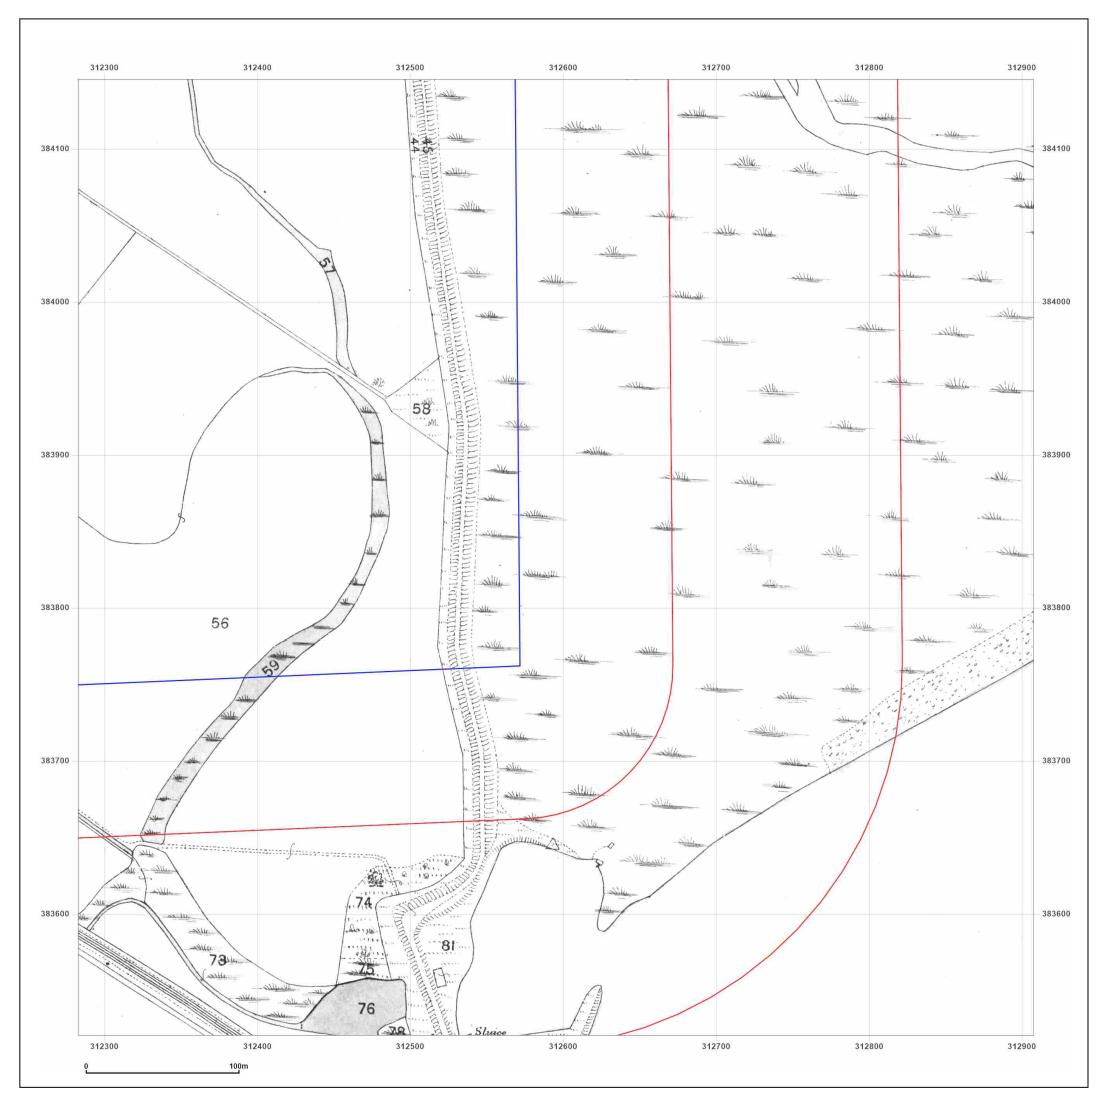

Production date: 30 July 2021

Hynet - Talacre

© Crown copyright and database rights 2018 Ordnance Survey 100035207

Production date: 30 July 2021

Hynet - Talacre

| Client Ref:<br>Report Ref:<br>Grid Ref: | Hynet - Talacre<br>GSIP-2021-10877-7374_LS_4_<br>312595, 383833 | _1 |
|-----------------------------------------|-----------------------------------------------------------------|----|
| Map Name:                               | County Series                                                   | Ν  |
| Map date:                               | 1872                                                            |    |
| Scale:                                  | 1:2,500                                                         |    |
| Printed at:                             | 1:2,500                                                         | S  |