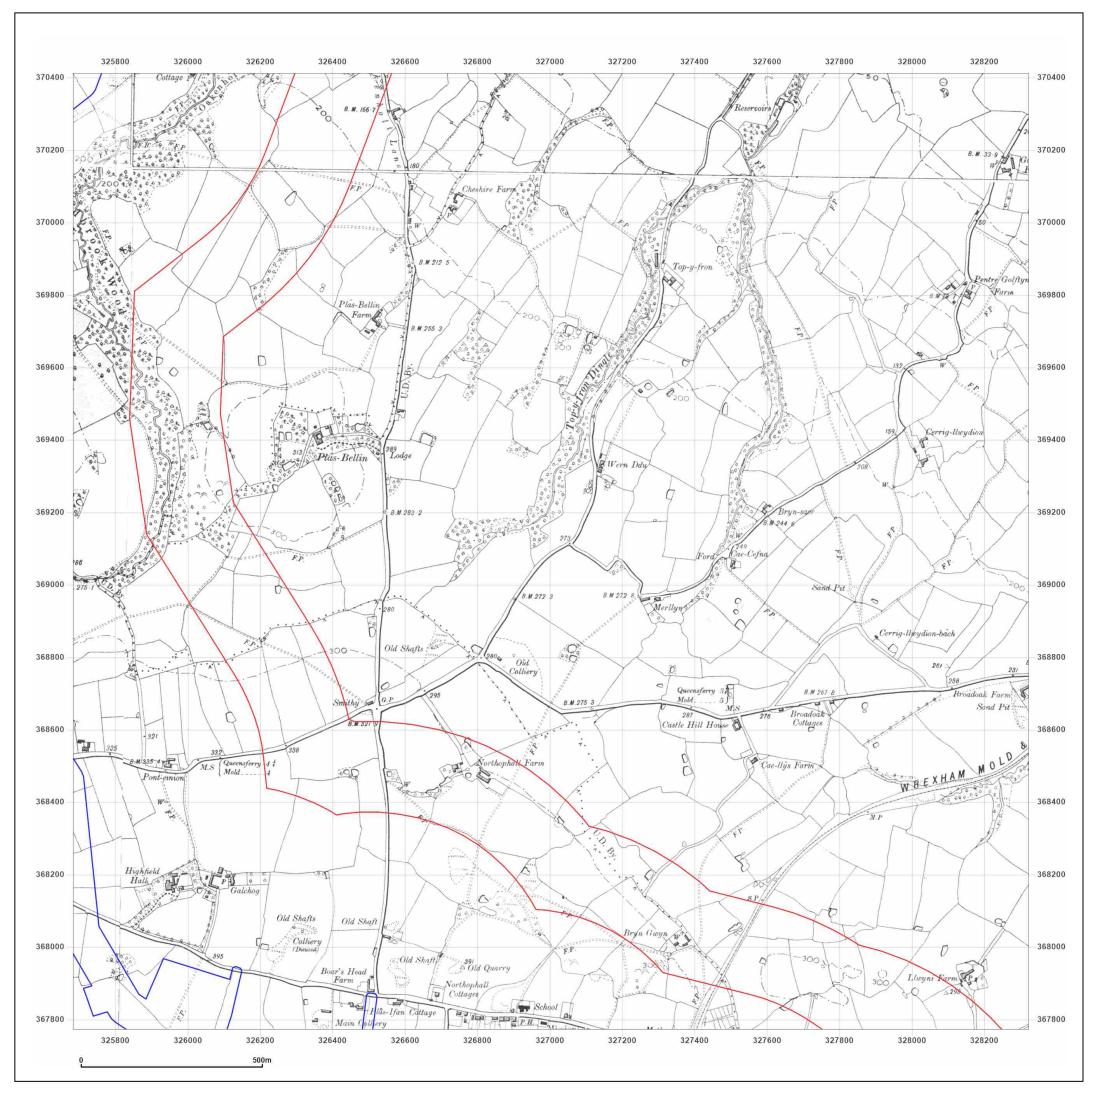

© Crown copyright and database rights 2018 Ordnance Survey 100035207

Production date: 30 July 2021

DCO Pipeline, Southern Route

| DCO Pipeline, Southern Route                  |
|-----------------------------------------------|
| GSIP-2021-10877-7380_SS_2_2<br>327002, 369092 |
| National Grid N                               |
| 2001 w                                        |
| 1:10,000                                      |
| 1:10,000 <sup>s</sup>                         |
|                                               |
|                                               |
|                                               |
|                                               |