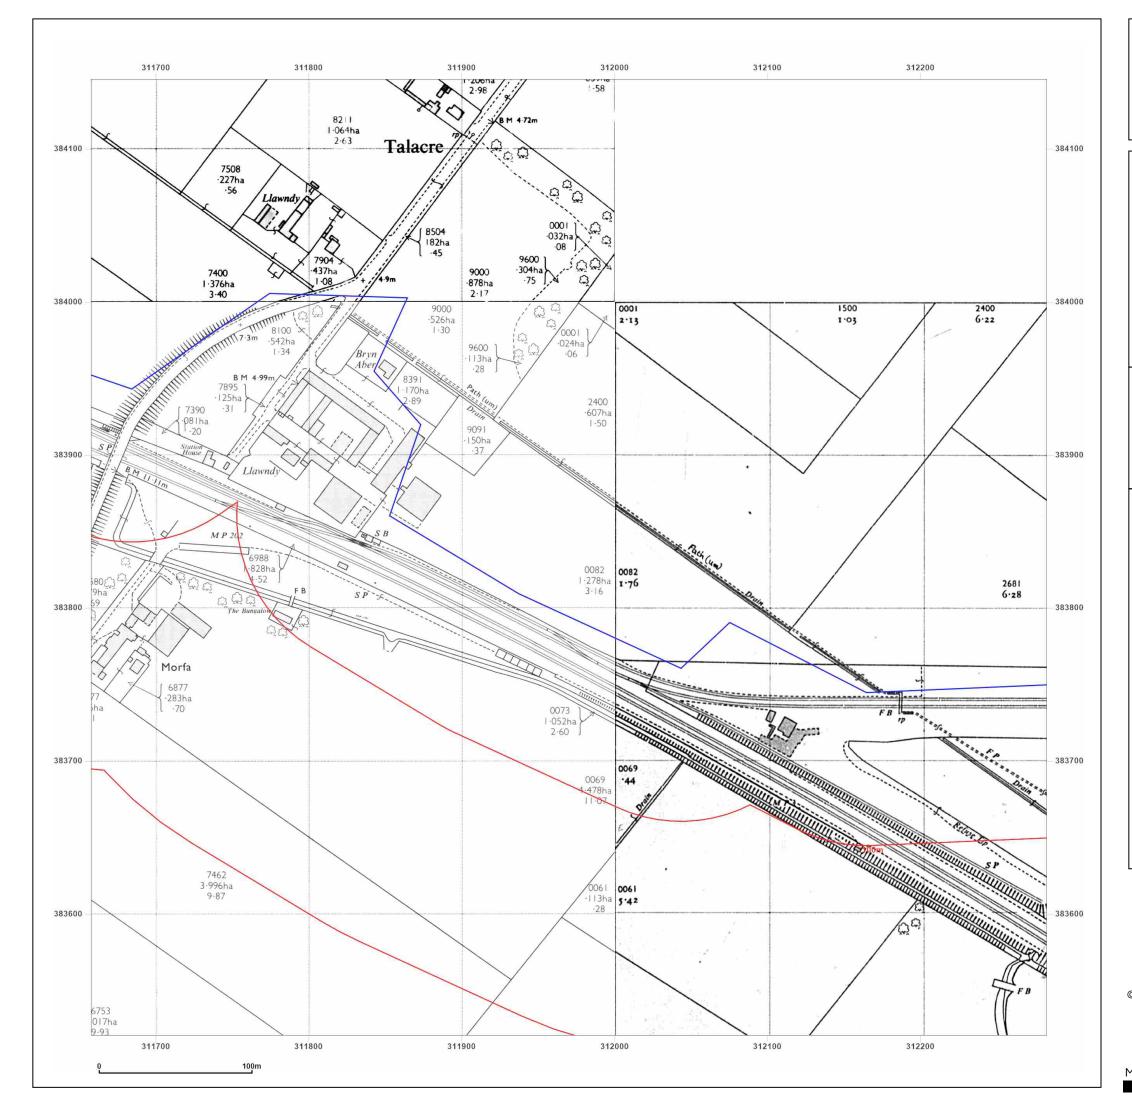

# 1:2,500 Scale Grid Index

Hynet - Talacre

| Client Ref:<br>Report Ref:<br>Grid Ref: | Hynet - Talacre<br>GSIP-2021-10877-7374_LS_3_<br>311970, 383833 | 1   |
|-----------------------------------------|-----------------------------------------------------------------|-----|
| Map Name:                               | County Series                                                   | N   |
| Map date:                               | 1872                                                            | W E |
| Scale:                                  | 1:2,500                                                         | T F |
| Printed at:                             | 1:2,500                                                         | S   |