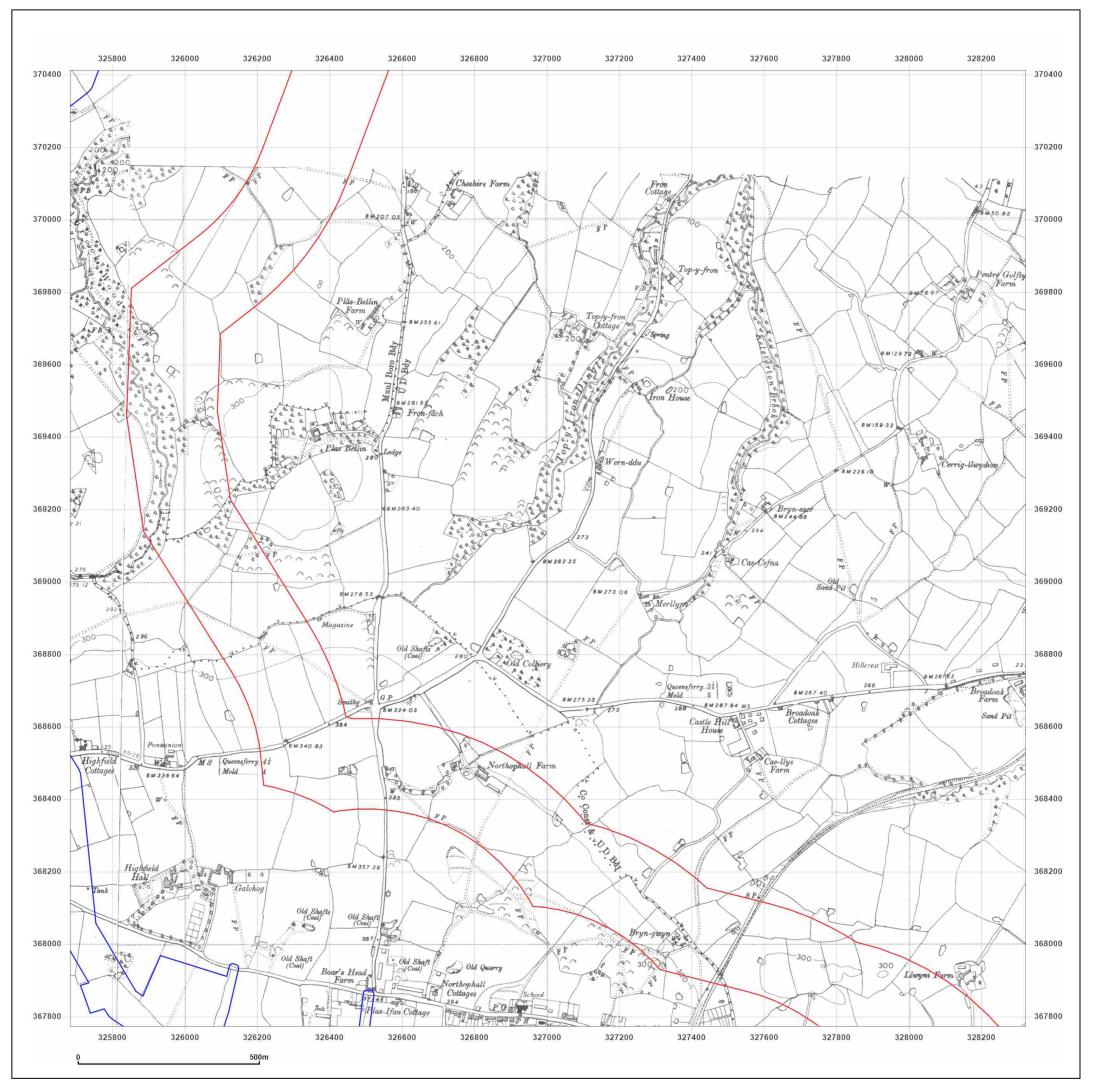

## Site Details:

DCO Pipeline, Southern Route

Levelled N/A

© Crown copyright and database rights 2018 Ordnance Survey 100035207

Production date: 30 July 2021

DCO Pipeline, Southern Route

Copyright N/A Levelled N/A