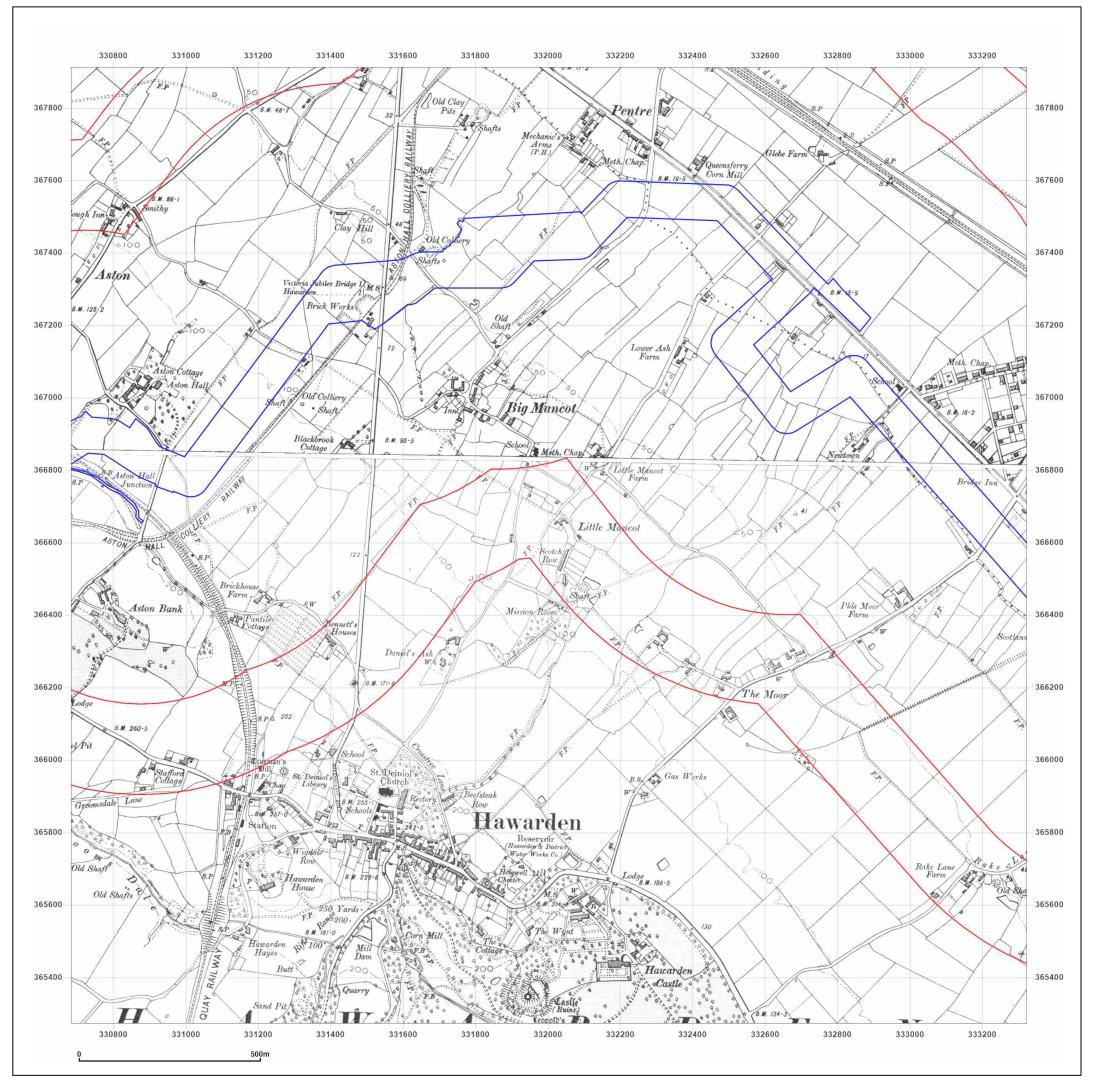

## Site Details:

DCO Pipeline, Southern Route

2010

© Crown copyright and database rights 2018 Ordnance Survey 100035207

Production date: 30 July 2021

DCO Pipeline, Southern Route

| Client Ref:<br>Report Ref:<br>Grid Ref: | DCO Pipeline, Southern Route<br>GSIP-2021-10877-7380_SS_4_1<br>332002, 366592 |
|-----------------------------------------|-------------------------------------------------------------------------------|
| Map Name:                               | National Grid N                                                               |
| Map date:                               | 2021                                                                          |
| Scale:                                  | 1:10,000                                                                      |
| Printed at:                             | 1:10,000 <sup>S</sup>                                                         |
|                                         |                                                                               |
|                                         |                                                                               |
|                                         |                                                                               |
|                                         |                                                                               |
|                                         |                                                                               |