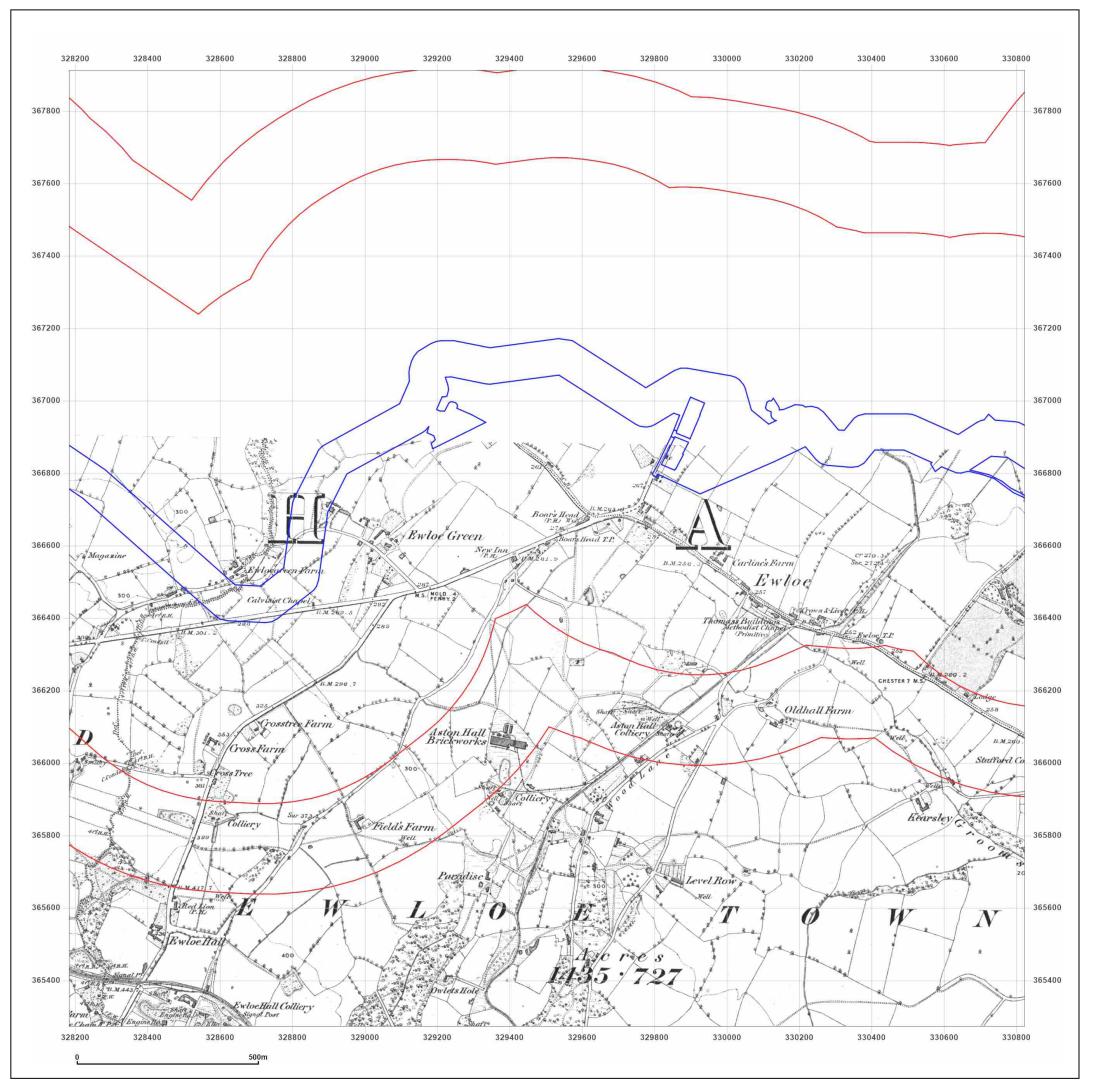

Production date: 30 July 2021

DCO Pipeline, Southern Route

| Client Ref:<br>Report Ref:<br>Grid Ref: | DCO Pipeline, Southern Route<br>GSIP-2021-10877-7380_SS_3_1<br>329502, 366592 |
|-----------------------------------------|-------------------------------------------------------------------------------|
| Map Name:                               | National Grid N                                                               |
| Map date:                               | 2021                                                                          |
| Scale:                                  | 1:10,000                                                                      |
| Printed at:                             | 1:10,000 <sup>S</sup>                                                         |
|                                         |                                                                               |
|                                         |                                                                               |
|                                         |                                                                               |
|                                         |                                                                               |
|                                         |                                                                               |