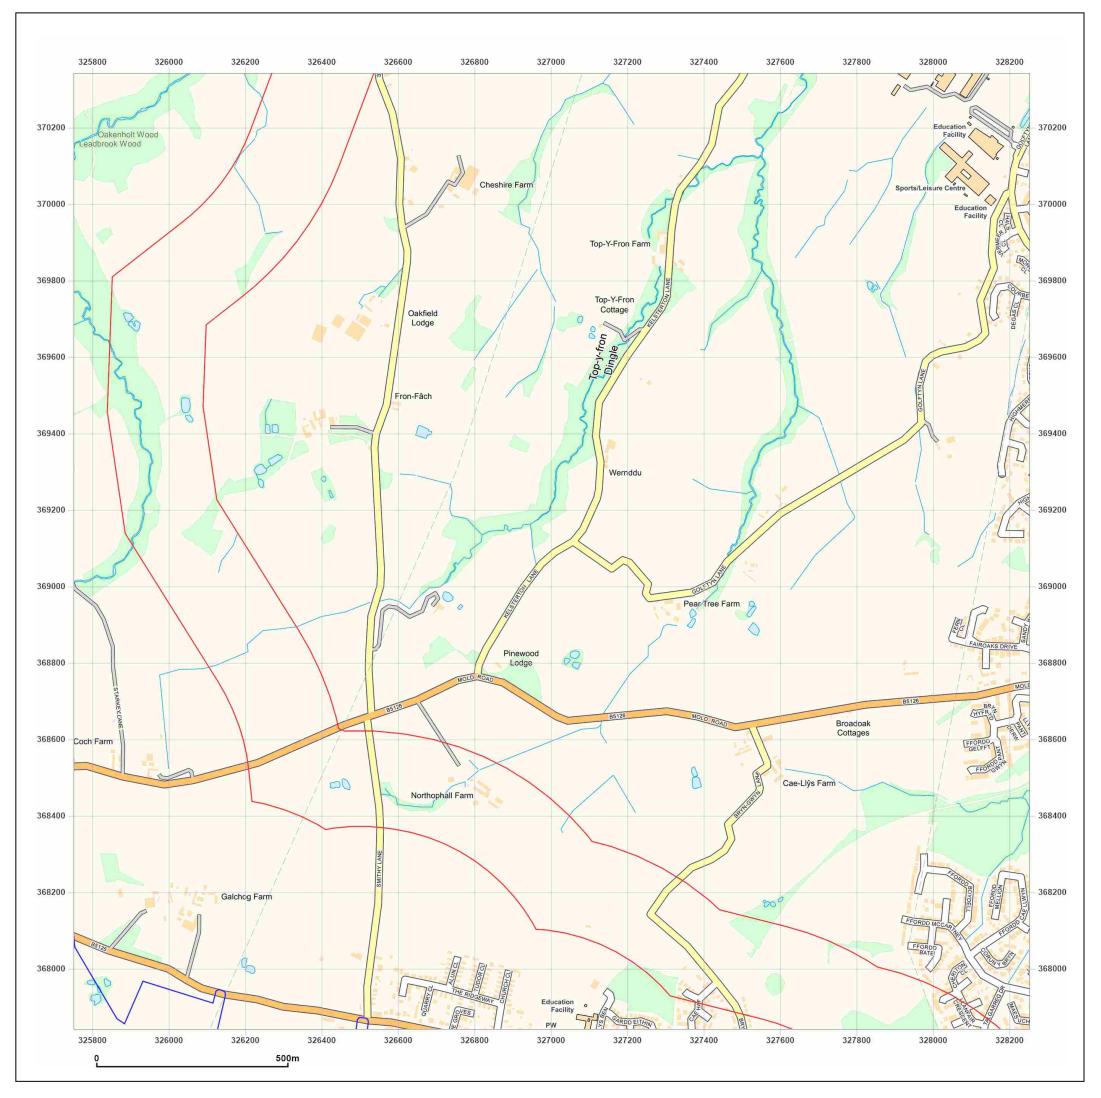

| Ϋ́ |
| Printed at:                             | 1:10,000                                                                      | S  |
|                                         |                                                                               |    |
|                                         |                                                                               |    |
|                                         |                                                                               |    |
|                                         |                                                                               |    |

2010



© Crown copyright and database rights 2018 Ordnance Survey 100035207

Production date: 30 July 2021





DCO Pipeline, Southern Route

| Client Ref:<br>Report Ref:<br>Grid Ref: | DCO Pipeline, Southern Route<br>GSIP-2021-10877-7380_SS_2_2<br>327002, 369092 |
|-----------------------------------------|-------------------------------------------------------------------------------|
| Map Name:                               | National Grid N                                                               |
| Map date:                               | 2021                                                                          |
| Scale:                                  | 1:10,000                                                                      |
| Printed at:                             | 1:10,000 <sup>S</sup>                                                         |
|