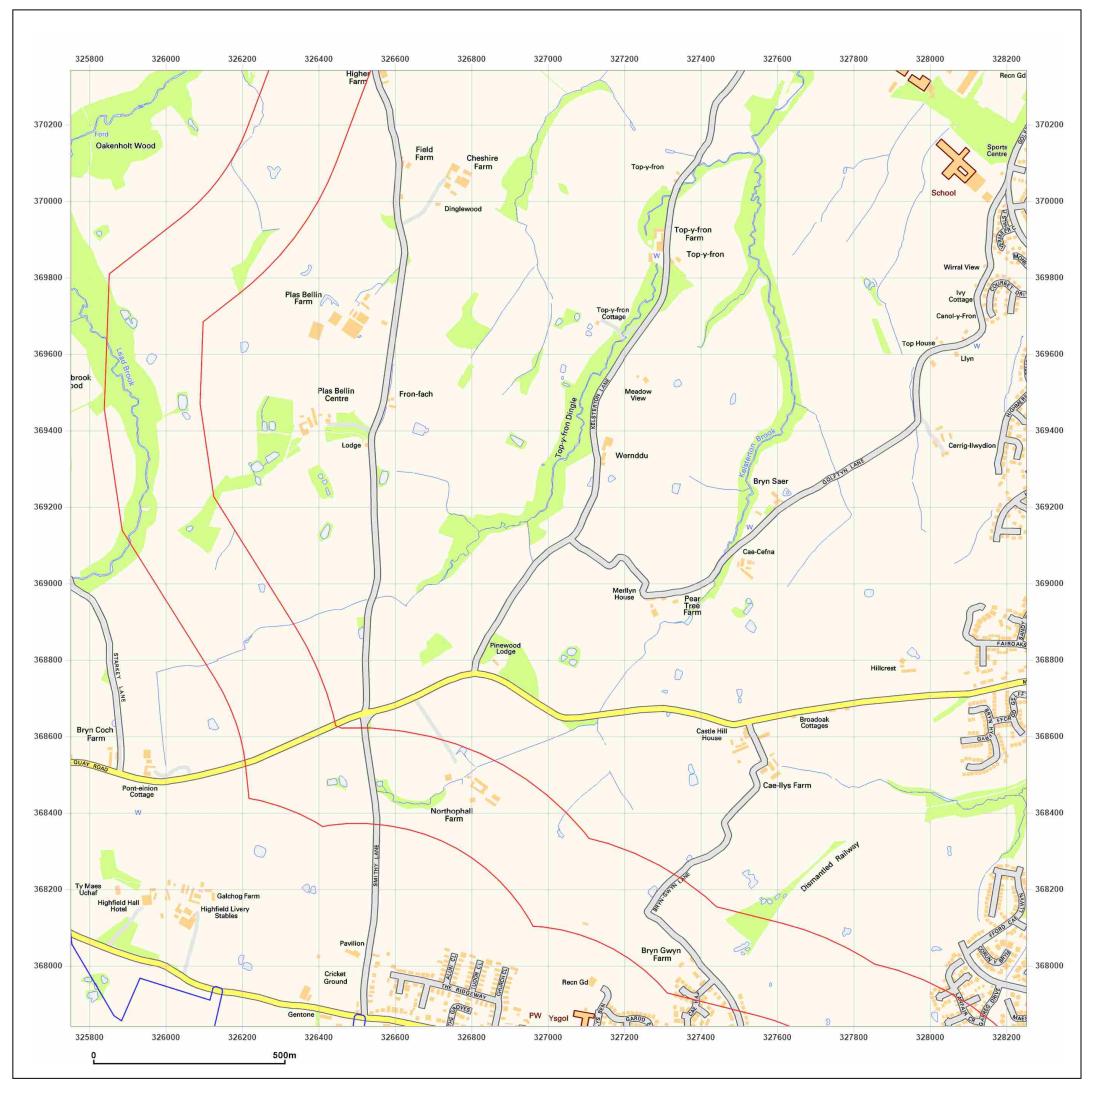

A



© Crown copyright and database rights 2018 Ordnance Survey 100035207

Production date: 30 July 2021





DCO Pipeline, Southern Route

| DCO Pipeline, Southern Route                  |
|-----------------------------------------------|
| GSIP-2021-10877-7380_SS_2_2<br>327002, 369092 |
| National Grid N                               |
| 2001 w                                        |
| 1:10,000                                      |
| 1:10,000 <sup>s</sup>                         |
|                                               |
|                                               |
|                                               |
|                                               |

2001



© Crown copyright and database rights 2018 Ordnance Survey 100035207

Production date: 30 July 2021





DCO Pipeline, Southern Route

| Client Ref:<br>Report Ref:<br>Grid Ref: | DCO Pipeline, Southern Route<br>GSIP-2021-10877-7380_SS_2_2<br>327002, 369092 |    |
|-----------------------------------------|-------------------------------------------------------------------------------|----|
| Map Name:                               | National Grid                                                                 | N  |
| Map date:                               | 2010                                                                          | E  |
| Scale:                                  | 1:10,000                                                                      | Ϋ́ |
| Printed at:                             | 1:10,000