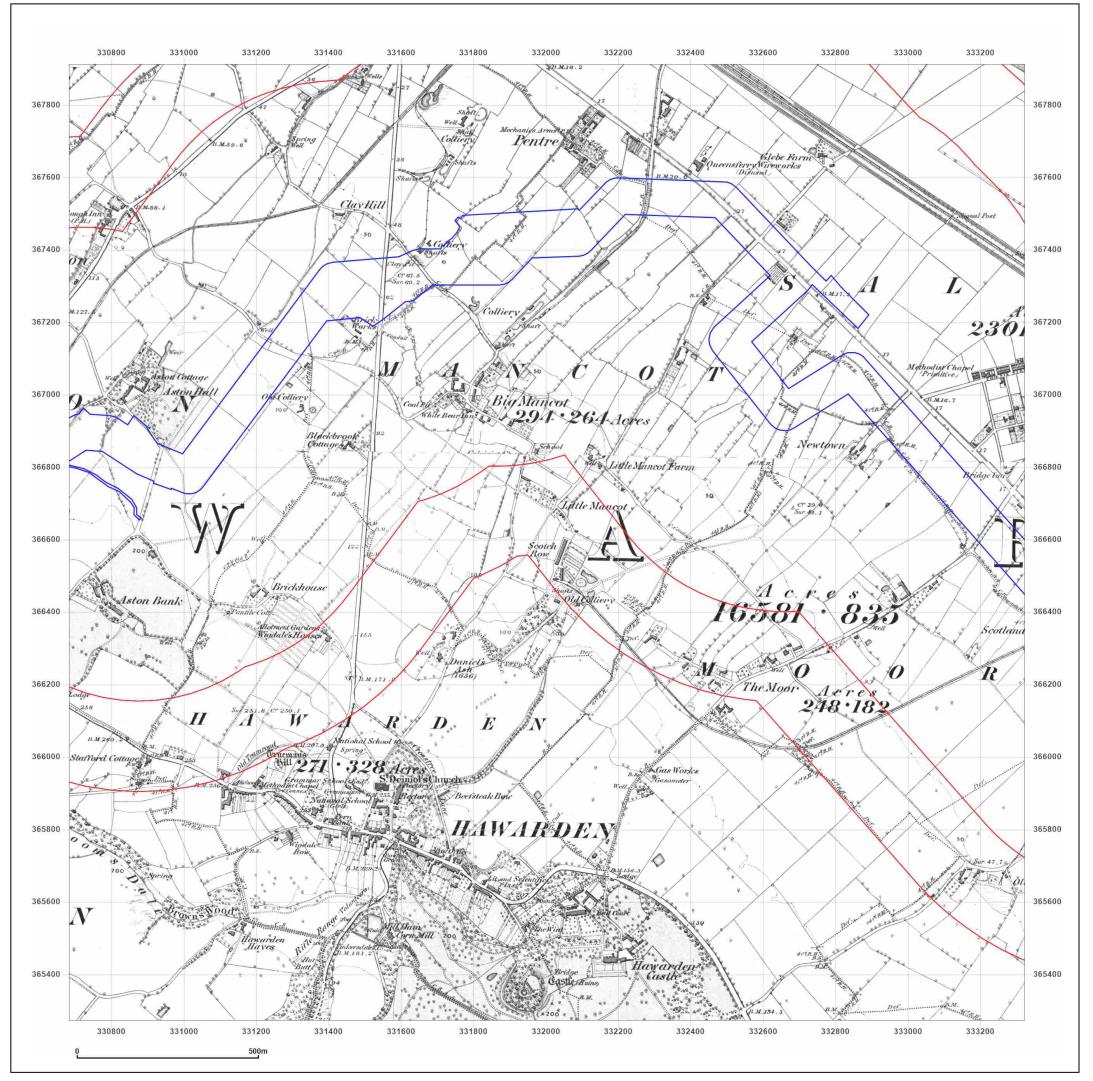

## Site Details:

DCO Pipeline, Southern Route

2010

© Crown copyright and database rights 2018 Ordnance Survey 100035207

Production date: 30 July 2021

DCO Pipeline, Southern Route

| Client Ref:<br>Report Ref:<br>Grid Ref: | DCO Pipeline, Southern Route<br>GSIP-2021-10877-7380_SS_4_1<br>332002, 366592 |
|-----------------------------------------|-------------------------------------------------------------------------------|
| Map Name:                               | National Grid N                                                               |
| Map date:                               | 2021                                                                          |
| Scale:                                  | 1:10,000                                                                      |
| Printed at:                             | 1:10,000 <sup>S</sup>                                                         |
|                                         |                                                                               |
|                                         |                                                                               |
|                                         |                                                                               |
|                                         |                                                                               |
|                                         |                                                                               |